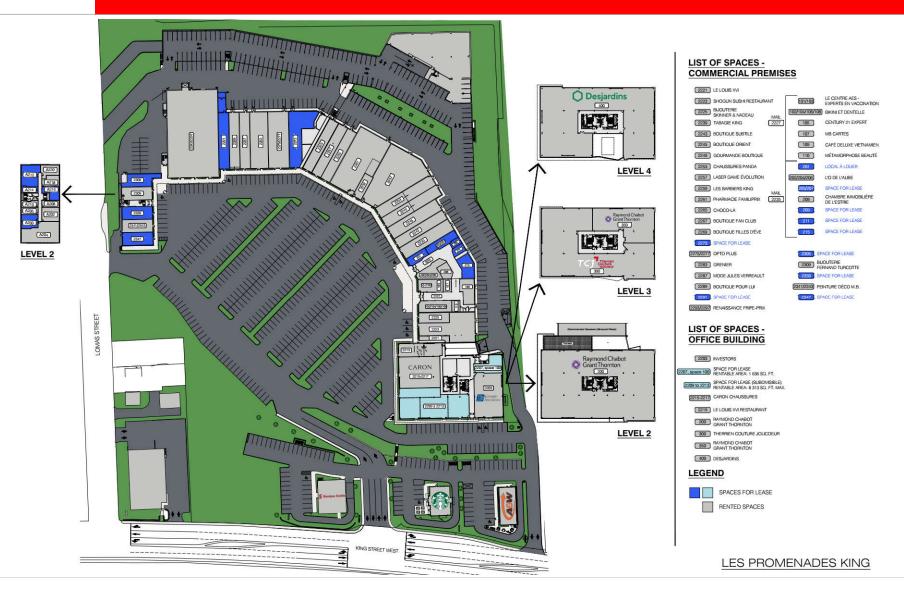

### SITE PLAN PROMENADES KING

PROMENADES KING - 2207-2219, KING STREET WEST

#### DETAILS

- +/- 100,000 sq. ft. of office and commercial spaces on 4 floors.
- Elevators and green terrace on the roof overlooking the Magog River and the Bellevue and Orford mountains for employees.
- Access to a private training room on the ground floor of the building (free weights, cardio machines and room for private group lessons available on reservation) for office tenants. Changing rooms and showers on site.
- More than 900 outdoor parking spaces for clients and employees and approximately 75 indoor spaces for employees.
- Energy savings with geothermal heating and cooling system.