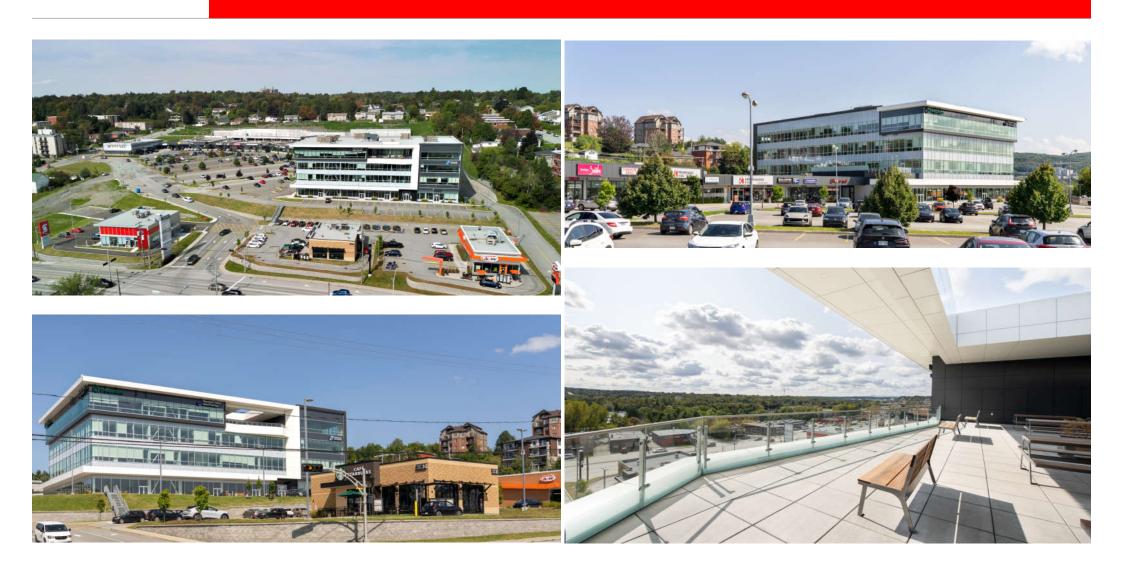

# **INFORMATION** PROMENADES KING – 2207-2219, KING STREET WEST

THE PROMENADES KING OVERLOOK KING STREET WEST AND HAVE A DIVERSIFIED COMMERCIAL OFFER IN ADDITION TO A NEW SECTION OF OFFICES RESPECTING THE HIGHEST QUALITY STANDARDS. THIS REFERENCE SITE IN SHERBROOKE WILL PROVIDE AN UNPARALLELED WORKING ENVIRONMENT WHICH WILL GENERATE ADDITIONAL CUSTOMERS ON THE SITE.

#### DETAILS

- +/- 100,000 sq. ft. of office and commercial spaces on 4 floors.
- Elevators and green terrace on the roof overlooking the Magog River and the Bellevue and Orford mountains for employees.
- Access to a private training room on the ground floor of the building (free weights, cardio machines and room for private group lessons available on reservation) for office tenants. Changing rooms and showers on site.
- More than 900 outdoor parking spaces for clients and employees and approximately 75 indoor spaces for employees.
- Energy savings with geothermal heating and cooling system.