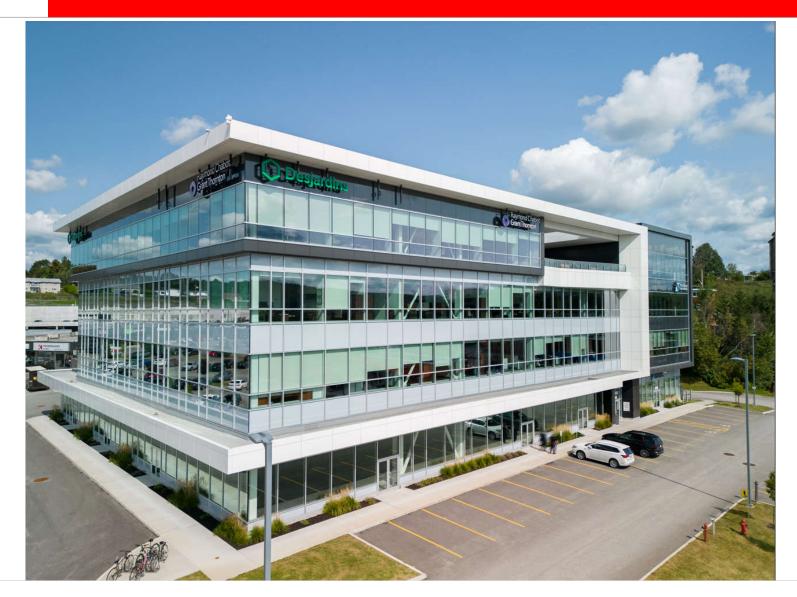

# PROMENADES KING 2207-2219, KING STREET WEST OFFICE AND COMMERCIAL – 1 600 to 10 000 SQ.FT.

# **INFORMATION** PROMENADES KING – 2207-2219, KING STREET WEST

THE PROMENADES KING OVERLOOK KING STREET WEST AND HAVE A DIVERSIFIED COMMERCIAL OFFER IN ADDITION TO A NEW SECTION OF OFFICES RESPECTING THE HIGHEST QUALITY STANDARDS. THIS REFERENCE SITE IN SHERBROOKE WILL PROVIDE AN UNPARALLELED WORKING ENVIRONMENT WHICH WILL GENERATE ADDITIONAL CUSTOMERS ON THE SITE.

#### DETAILS

- +/- 100,000 sq. ft. of office and commercial spaces on 4 floors.
- Elevators and green terrace on the roof overlooking the Magog River and the Bellevue and Orford mountains for employees.
- Access to a private training room on the ground floor of the building (free weights, cardio machines and room for private group lessons available on reservation) for office tenants. Changing rooms and showers on site.
- More than 900 outdoor parking spaces for clients and employees and approximately 75 indoor spaces for employees.
- Energy savings with geothermal heating and cooling system.