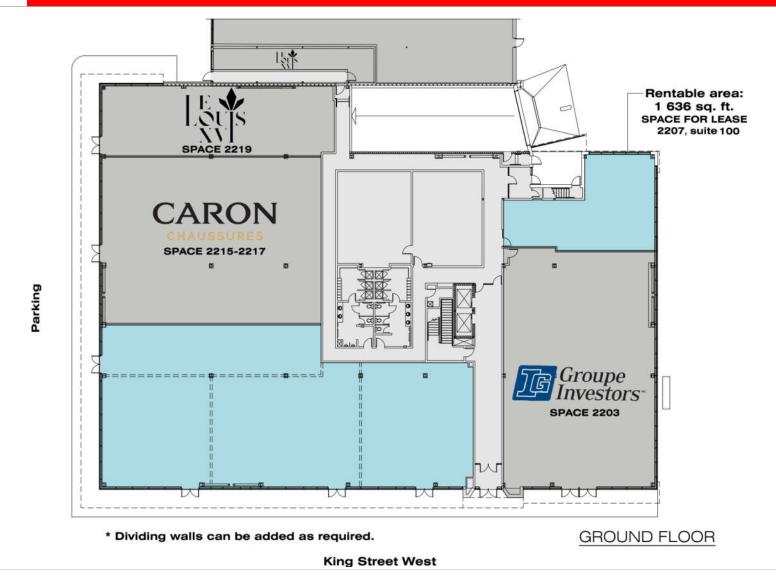

ue and Orford mountains for employees.
- Access to a private training room on the ground floor of the building (free weights, cardio machines and room for private group lessons available on reservation) for office tenants. Changing rooms and showers on site.
- More than 900 outdoor parking spaces for clients and employees and approximately 75 indoor spaces for employees.
- Energy savings with geothermal heating and cooling system.



### CURRENT TENANTS PROMENADES KING

#### 2207-2219, King Street West







CARON

CHAUSSURES





PROMENADES KING - 2207-2219, KING STREET WEST











### MAP



PROMENADES KING - 2207-2219, KING STREET WEST



### SITE PLAN PROMENADES KING



PROMENADES KING - 2207-2219, KING STREET WEST



## PLAN 2207, KING STREET WEST GROUND FLOOR / PROMENADES KING





## PLAN 2207, KING STREET WEST LEVEL 2 / PROMENADES KING



Parking



# PLAN 2207, KING STREET WEST LEVEL 3 / PROMENADES KING



\* Dividing walls can be added as required.

**King Street West** 

LEVEL 3

Parking



## PLAN 2207, KING STREET WEST LEVEL 4 / PROMENADES KING



**King Street West** 

LEVEL 4



# **IMMEX SOCIÉTÉ IMMOBILIÈRE** QUALITY, CUSTOMIZED AND PROMPT SERVICES

#### MORE THAN 1.9 MILLION SQ. FT. OF OFFICE, COMMERCIAL, AND INDUSTRIAL SPACES

#### FOUNDED OVER 50 YEARS AGO



IMMEX SOCIÉTÉ IMMOBILIÈRE PROMOTES SOCIAL ENGAGEMENT IN THE COMMUNITY AND IS COMMITTED TO REDISTRIBUTING 1% OF ITS ANNUAL REVENUES TO VARIOUS CAUSES AND CHARITIES.

#### A HIGHLY REGARDED COMPANY

IMMEX Société Immobilière owns more than 1.9 million square feet of property in approximately 30 of