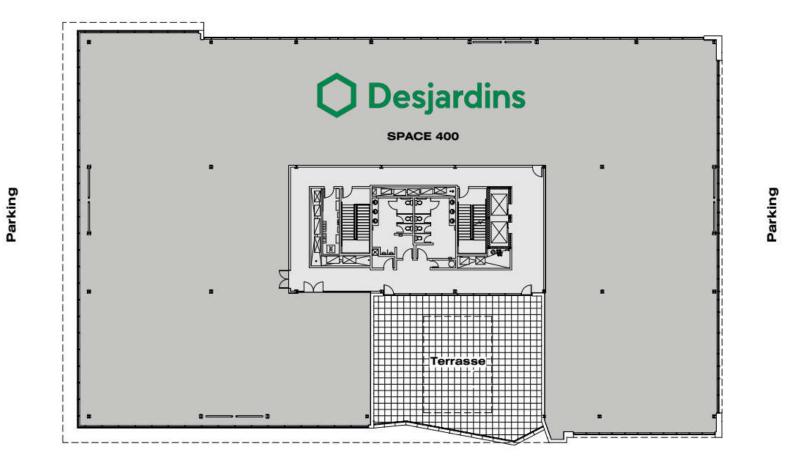

## PLAN 2207, KING STREET WEST LEVEL 4 / PROMENADES KING

**King Street West** 

LEVEL 4