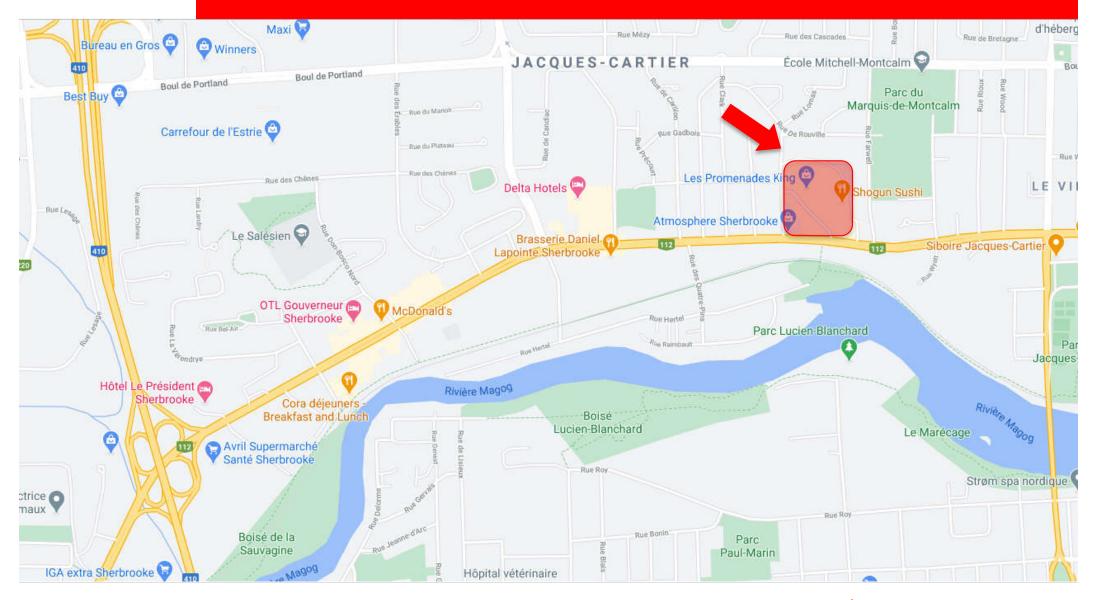

#### LOCATION

 Promenades King shopping center is located on the north side of King Street West between Lomas and Farwell Streets.

#### Easy access to the shopping center:

 4 accesses on 2 streets (King West and Lomas Streets) with traffic lights facilitating direct access to the site from both the East and the West.

### MAP

PROMENADES KING - 2207-2219, KING STREET WEST