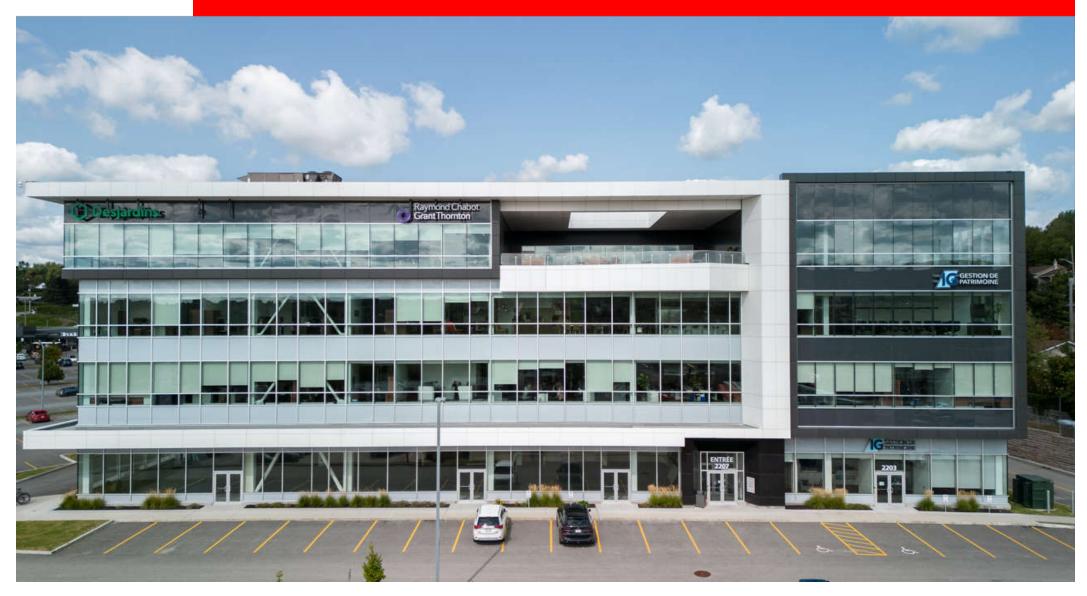

# PROMENADES KING 2207-2219, KING STREET WEST OFFICE AND COMMERCIAL – 1 600 to 10 000 SQ.FT.

# **INFORMATION** PROMENADES KING – 2207-2219, KING STREET WEST

THE PROMENADES KING OVERLOOK KING STREET WEST AND HAVE A DIVERSIFIED COMMERCIAL OFFER IN ADDITION TO A NEW SECTION OF OFFICES RESPECTING THE HIGHEST QUALITY STANDARDS. THIS REFERENCE SITE IN SHERBROOKE WILL PROVIDE AN UNPARALLELED WORKING ENVIRONMENT WHICH WILL GENERATE ADDITIONAL CUSTOMERS ON THE SITE.

#### DETAILS

- +/- 100,000 sq. ft. of office and commercial spaces on 4 floors.
- Elevators and green terrace on the roof overlooking the Magog River and the Bellevue and Orford mountains for employees.
- Access to a private training room on the ground floor of the building (free weights, cardio machines and room for private group lessons available on reservation) for office tenants. Changing rooms and showers on site.
- More than 900 outdoor parking spaces for clients and employees and approximately 75 indoor spaces for employees.
- Energy savings with geothermal heating and cooling system.