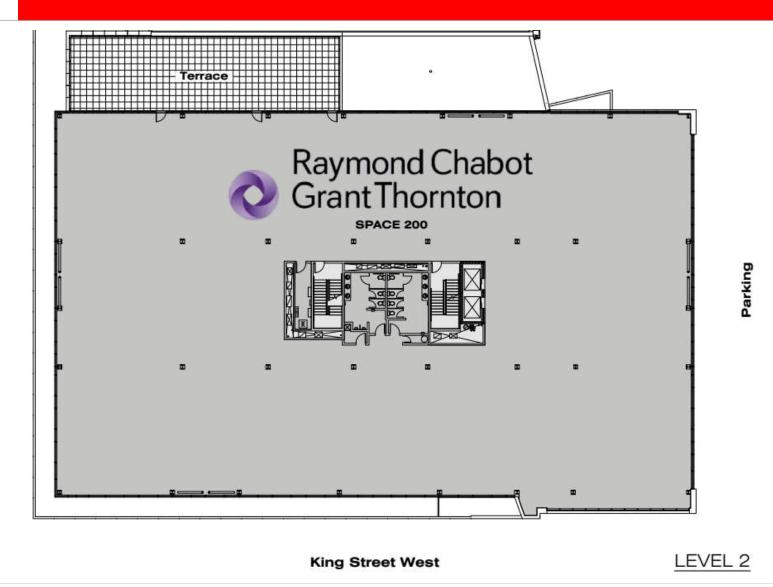

raining room on the ground floor of the building (free weights, cardio machines and room for private group lessons available on reservation) for office tenants. Changing rooms and showers on site.
- More than 900 outdoor parking spaces for clients and employees and approximately 75 indoor spaces for employees.
- Energy savings with geothermal heating and cooling system.



### CURRENT TENANTS PROMENADES KING

#### 2207-2219, King Street West







CARON

CHAUSSURES





PROMENADES KING - 2207-2219, KING STREET WEST











### MAP



PROMENADES KING - 2207-2219, KING STREET WEST



### SITE PLAN PROMENADES KING



PROMENADES KING - 2207-2219, KING STREET WEST



## PLAN 2207, KING STREET WEST GROUND FLOOR / PROMENADES KING





## PLAN 2207, KING STREET WEST LEVEL 2 / PROMENADES KING



Parking



# PLAN 2207, KING STREET WEST LEVEL 3 / PROMENADES KING



\* Dividing walls can be added as required.

**King Street West** 

LEVEL 3

Parking



## PLAN 2207, KING STREET WEST LEVEL 4 / PROMENADES KING



**King Street West** 

LEVEL 4



# **IMMEX SOCIÉTÉ IMMOBILIÈRE** QUALITY, CUSTOMIZED AND PROMPT SERVICES

#### MORE THAN 1.9 MILLION SQ. FT. OF OFFICE, COMMERCIAL, AND INDUSTRIAL SPACES

#### FOUNDED OVER 50 YEARS AGO



IMMEX SOCIÉTÉ IMMOBILIÈRE PROMOTES SOCIAL ENGAGEMENT IN THE COMMUNITY AND IS COMMITTED TO REDISTRIBUTING 1% OF ITS ANNUAL REVENUES TO VARIOUS CAUSES AND CHARITIES.

#### A HIGHLY REGARDED COMPANY

IMMEX Société Immobilière owns more than 1.9 million square feet of property in approximately 30 office, commercial, and industrial buildings, and more than 3 mi