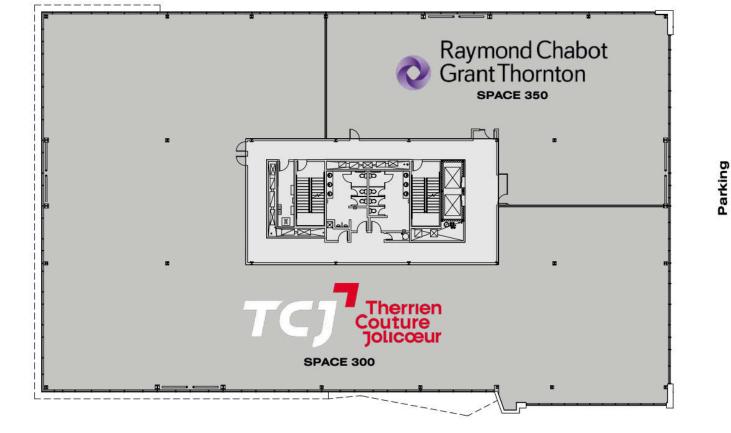

# PLAN 2207, KING STREET WEST LEVEL 3 / PROMENADES KING

\* Dividing walls can be added as required.

**King Street West** 

LEVEL 3

Parking