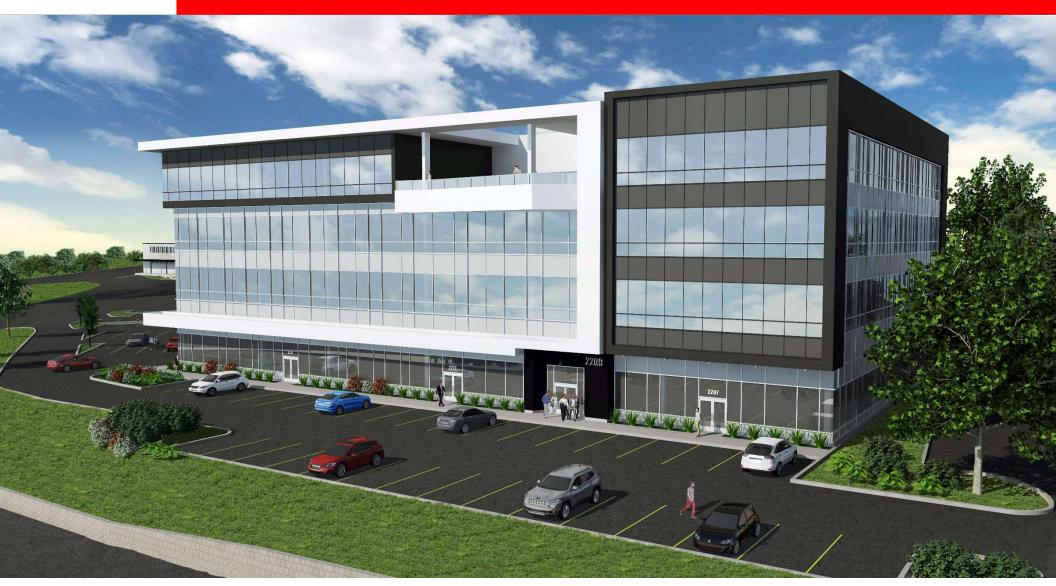

st and the West.

#### **DETAILS**

- +/- 100,000 sq. ft. of office and commercial spaces on 4 floors.
- Elevators and green terrace on the roof overlooking the Magog River and the Bellevue and Orford mountains for employees.
- Access to a private training room on the ground floor of the building (free weights, cardio machines and room for private group lessons available on reservation) for office tenants. Changing rooms and showers on site.
- More than 900 outdoor parking spaces for clients and employees and approximately 75 indoor spaces for employees.
- Energy savings with geothermal heating and cooling system.
- · Spaces ready to be developed in summer/fall 2021.



### CURRENT TENANTS PROMENADES KING

#### 2207, King Street West





## PHOTOS PROMENADES KING / 2207 KING STREET WEST





#### **MAP**





### SITE PLAN PROMENADES KING





### PLAN 2207, KING STREET WEST GROUND FLOOR / PROMENADES KING



CONTACT : GENEVIÈVE THERRIEN/ 819-348-2222 GTHERRIEN@IMMEX.CA / IMMEX.CA



### PLAN 2207, KING STREET WEST LEVEL 2 / PROMENADES KING

Raymond Chabot Grant Thornton

Park

**King Street West** 

LEVEL 2



### PLAN 2207, KING STREET WEST LEVEL 3 / PROMENADES KING

**Commercial Spaces (Ground Floor)** 

Rentable area:
19 115 sq. ft.
Usable area:
15 617 sq. ft.
SPACE FOR LEASE
310

\* Dividing walls can be added as required.

King Street West

LEVEL 3

arking



### PLAN 2207, KING STREET WEST LEVEL 4 / PROMENADES KING

Commercial Spaces (Ground Floor)

Rentable area:
23 426 sq. ft.
Usable area:
19 473 sq. ft.
SPACE FOR LEASE
400

\* Dividing walls can be added as requir