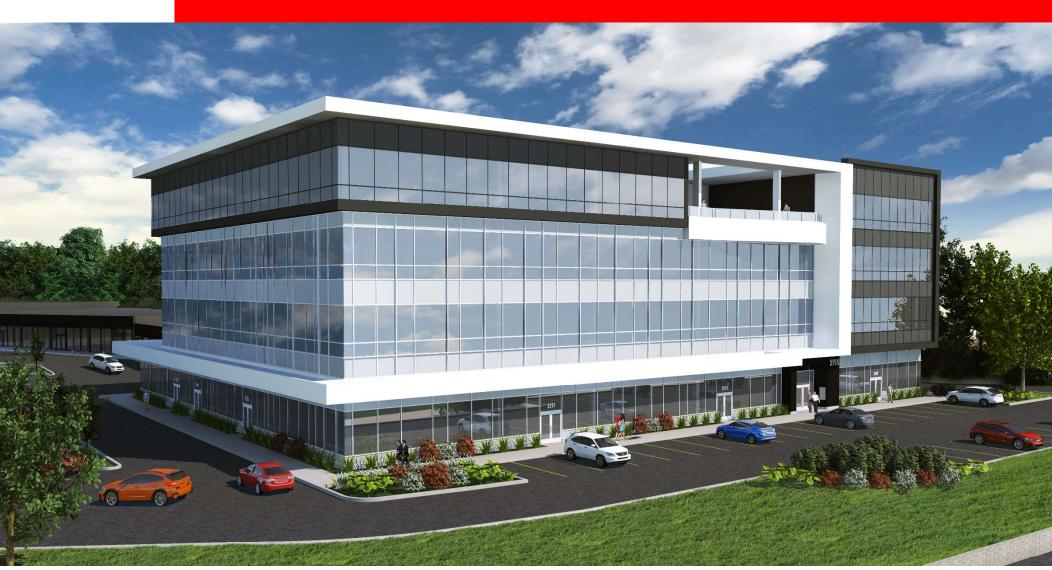

#### PROMENADES KING 2207, KING STREET WEST

OFFICE AND COMMERCIAL - 1 500 to 40 000 SQ.FT.





## INFORMATION PROMENADES KING – 2207, KING STREET WEST

THE PROMENADES KING OVERLOOK KING STREET WEST AND HAVE A DIVERSIFIED COMMERCIAL OFFER IN ADDITION TO A NEW SECTION OF OFFICES RESPECTING THE HIGHEST QUALITY STANDARDS. THIS REFERENCE SITE IN SHERBROOKE WILL PROVIDE AN UNPARALLELED WORKING ENVIRONMENT WHICH WILL GENERATE ADDITIONAL CUSTOMERS ON THE SITE.

#### **LOCATION**

 Promenades King shopping center is located on the north side of King Street West between Lomas and Farwell Streets.

#### Easy access to the shopping center:

 4 accesses on 2 streets (King West and Lomas Streets) with traffic lights facilitating direct access to the site from both the East and the West.

#### **DETAILS**

- +/- 100,000 sq. ft. of office and commercial spaces on 4 floors.
- Elevators and green