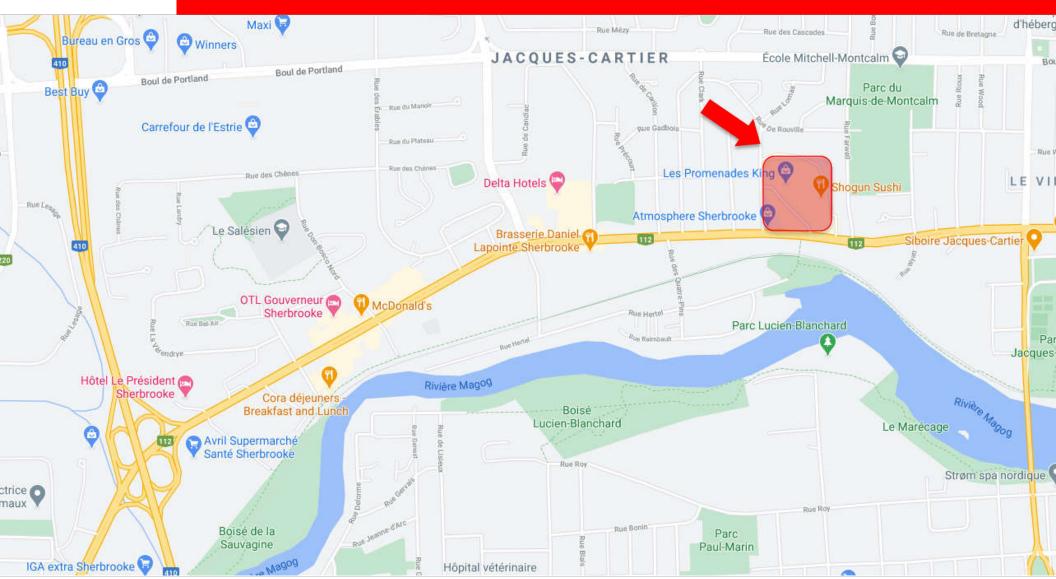

#### **LOCATION**

 Promenades King shopping center is located on the north side of King Street West between Lomas and Farwell Streets.

#### Easy access to the shopping center:

 4 accesses on 2 streets (King West and Lomas Streets) with traffic lights facilitating direct access to the site from both the East and the West.

#### **MAP**