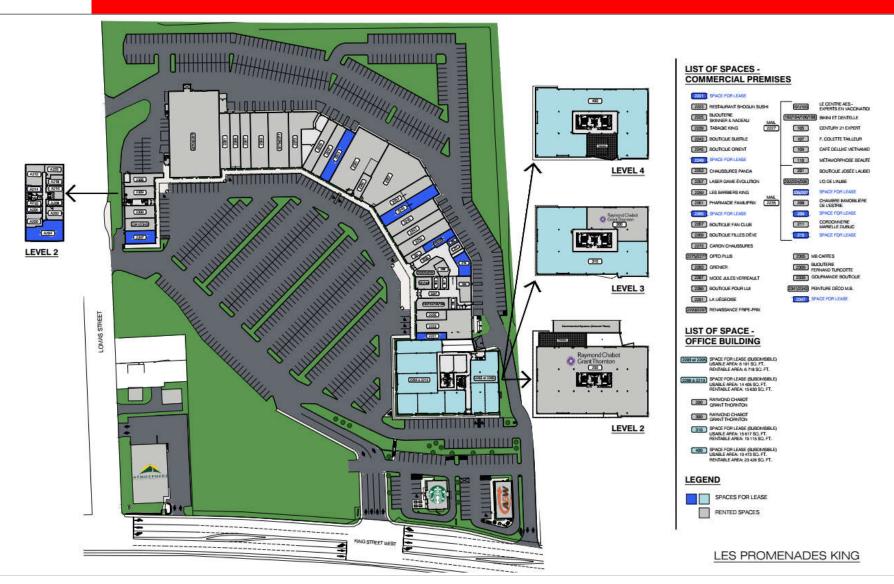

ft. of office and commercial spaces on 4 floors.
- Elevators and green terrace on the roof overlooking the Magog River and the Bellevue and Orford mountains for employees.
- Access to a private training room on the ground floor of the building (free weights, cardio machines and room for private group lessons available on reservation) for office tenants. Changing rooms and showers on site.
- More than 900 outdoor parking spaces for clients and employees and approximately 75 indoor spaces for employees.
- Energy savings with geothermal heating and cooling system.
- · Spaces ready to be developed in summer/fall 2021.



### CURRENT TENANTS PROMENADES KING

#### 2207, King Street West





## PHOTOS PROMENADES KING / 2207 KING STREET WEST





#### **MAP**





### SITE PLAN PROMENADES KING





### PLAN 2207, KING STREET WEST GROUND FLOOR / PROMENADES KING



CONTACT : GENEVIÈVE THERRIEN/ 819-348-2222 GTHERRIEN@IMMEX.CA / IMMEX.CA



### PLAN 2207, KING STREET WEST LEVEL 2 / PROMENADES KING

Raymond Chabot Grant Thornton

Park

**King Street West** 

LEVEL 2



### PLAN 2207, KING STREET WEST LEVEL 3 / PROMENADES KING

**Commercial Spaces (Ground Floor)** 

Rentable area:
19 115 sq. ft.
Usable area:
15 617 sq. ft.
SPACE FOR LEASE
310

\* Dividing walls can be added as required.

King Street West

LEVEL 3

arking



### PLAN 2207, KING STREET WEST LEVEL 4 / PROMENADES KING

Commercial Spaces (Ground Floor)

Rentable area:
23 426 sq. ft.
Usable area:
19 473 sq. ft.
SPACE FOR LEASE
400

\* Dividing walls can be added as required.

**King Street West** 

LEVEL 4

CONTACT : GENEVI