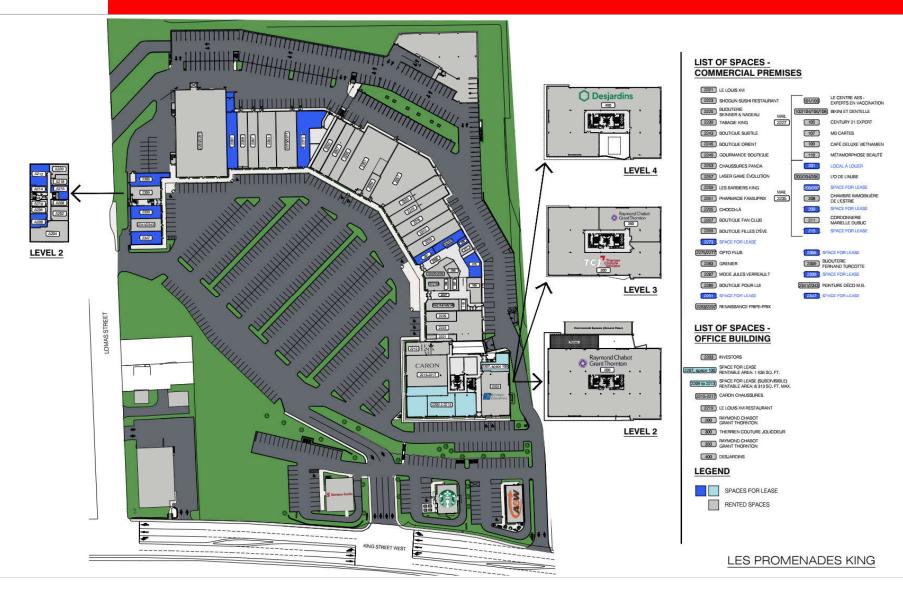

### SITE PLAN PROMENADES KING

## PLAN 2207, KING STREET WEST GROUND FLOOR / PROMENADES KING

\* Dividing walls can be added as required.

GROUND FLOOR

King Street West

### **PLAN 2207, KING STREET WEST**

### **LEVEL 2 / PROMENADES KING**

arking

**King Street West** 

LEVEL 2

CONTACT : GENEVIÈVE THERRIEN/ 819-348-2222 GTHERRIEN@IMMEX.CA / IMMEX.CA

## PLAN 2207, KING STREET WEST LEVEL 3 / PROMENADES KING

Parking

Raymond Chabot Grant Thornton SPACE 350 SPACE 300

\* Dividing walls can be added as required.

King Street West

LEVEL 3

CONTACT : GENEVIÈVE THERRIEN/ 819-348-2222 GTHERRIEN@IMMEX.CA / IMMEX.CA

## PLAN 2207, KING STREET WEST LEVEL 4 / PROMENADES KING

Parking

King Street West

LEVEL 4

CONTACT : GENEVIÈVE THERRIEN/ 819-348-2222 GTHERRIEN@IMMEX.CA / IMMEX.CA