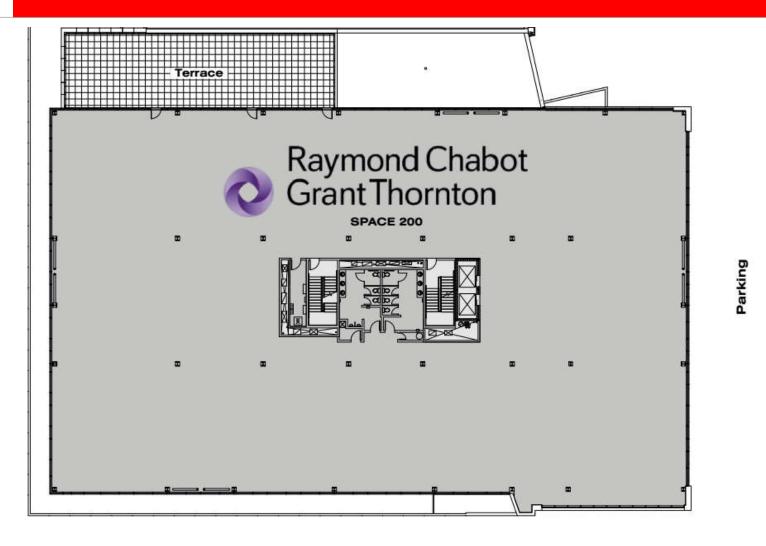

## PLAN 2207, KING STREET WEST LEVEL 3 / PROMENADES KING

Parking

Raymond Chabot Grant Thornton SPACE 350 SPACE 300

\* Dividing walls can be added as required.

King Street West

LEVEL 3

CONTACT : GENEVIÈVE THERRIEN/ 819-348-2222 GTHERRIEN@IMMEX.CA / IMMEX.CA