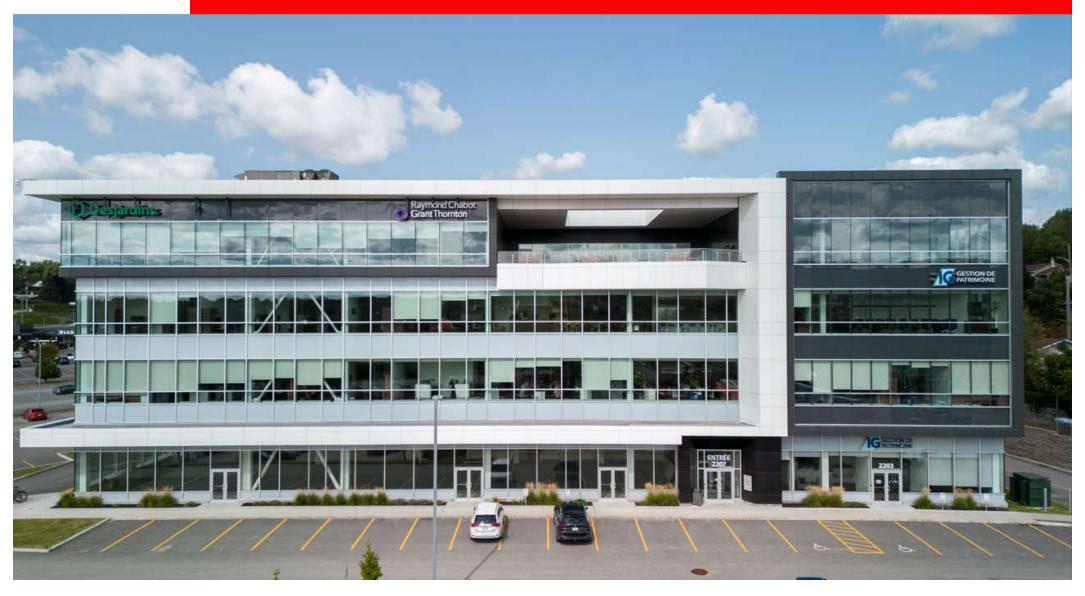

# PROMENADES KING 2207-2219, KING STREET WEST OFFICE AND COMMERCIAL – 1 600 to 10 000 SQ.FT.





## **INFORMATION**PROMENADES KING – 2207-2219, KING STREET WEST

THE PROMENADES KING OVERLOOK KING STREET WEST AND HAVE A DIVERSIFIED COMMERCIAL OFFER IN ADDITION TO A NEW SECTION OF OFFICES RESPECTING THE HIGHEST QUALITY STANDARDS. THIS REFERENCE SITE IN SHERBROOKE WILL PROVIDE AN UNPARALLELED WORKING ENVIRONMENT WHICH WILL GENERATE ADDITIONAL CUSTOMERS ON THE SITE.

### **LOCATION**

 Promenades King shopping center is located on the north side of King Street West between Lomas and Farwell Streets

#### Easy access to the shopping center:

 4 accesses on 2 streets (King West and Lomas Streets) with traffic lights facilitating direct access to the site from both the East and the West.

### **DETAILS**

- +/- 100,000 sq. ft. of office and commercial spaces on 4 floors.
- Elevators and