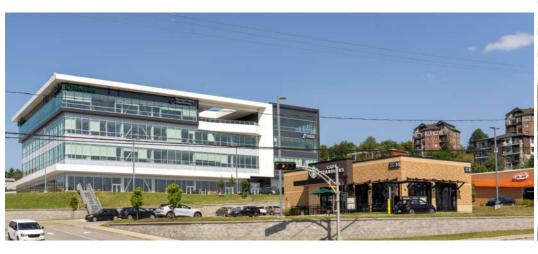

0 sq. ft. of office and commercial spaces on 4 floors.
- Elevators and green terrace on the roof overlooking the Magog River and the Bellevue and Orford mountains for employees.
- Access to a private training room on the ground floor of the building (free weights, cardio machines and room for private group lessons available on reservation) for office tenants. Changing rooms and showers on site.
- More than 900 outdoor parking spaces for clients and employees and approximately 75 indoor spaces for employees.
- Energy savings with geothermal heating and cooling system.



### CURRENT TENANTS PROMENADES KING

### 2207-2219, King Street West











BISTRO LE LOUIS XVI



## PHOTOS PROMENADES KING / 2207-2219 KING STREET WEST





## PHOTOS PROMENADES KING / 2207-2219 KING STREET WEST











### MAP





### SITE PLAN PROMENADES KING





## PLAN 2207, KING STREET WEST GROUND FLOOR / PROMENADES KING



\* Dividing walls can be added as required.

GROUND FLOOR

King Street West



### **PLAN 2207, KING STREET WEST**

### **LEVEL 2 / PROMENADES KING**



arking

**King Street West** 

LEVEL 2

CONTACT : GENEVIÈVE THERRIEN/ 819-348-2222 GTHERRIEN@IMMEX.CA / IMMEX.CA



## PLAN 2207, KING STREET WEST LEVEL 3 / PROMENADES KING

Parking

Raymond Chabot Grant Thornton SPACE 350 SPACE 300

\* Dividing walls can be added as required.

King Street West

LEVEL 3

CONTACT : GENEVIÈVE THERRIEN/ 819-348-2222 GTHERRIEN@IMMEX.CA / IMMEX.CA



## PLAN 2207, KING STREET WEST LEVEL 4 / PROMENADES KING

Parking



King Street West

LEVEL 4

CONTACT : GENEVIÈVE THERRIEN/ 819-348-2222 GTHERRI