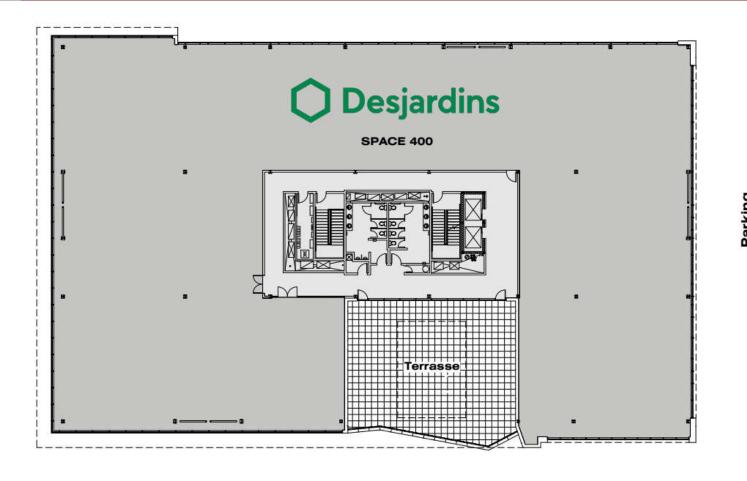

## PLAN 2207, KING STREET WEST LEVEL 4 / PROMENADES KING

Parking

King Street West

LEVEL 4

CONTACT : GENEVIÈVE THERRIEN/ 819-348-2222 GTHERRIEN@IMMEX.CA / IMMEX.CA