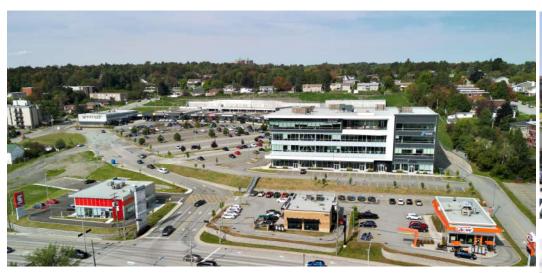

0,000 sq. ft. of office and commercial spaces on 4 floors.
- Elevators and green terrace on the roof overlooking the Magog River and the Bellevue and Orford mountains for employees.
- Access to a private training room on the ground floor of the building (free weights, cardio machines and room for private group lessons available on reservation) for office tenants. Changing rooms and showers on site.
- More than 900 outdoor parking spaces for clients and employees and approximately 75 indoor spaces for employees.
- Energy savings with geothermal heating and cooling system.



### CURRENT TENANTS PROMENADES KING

### 2207-2219, King Street West











BISTRO LE LOUIS XVI



## PHOTOS PROMENADES KING / 2207-2219 KING STREET WEST





## PHOTOS PROMENADES KING / 2207-2219 KING STREET WEST











### MAP





### SITE PLAN PROMENADES KING





## PLAN 2207, KING STREET WEST GROUND FLOOR / PROMENADES KING



\* Dividing walls can be added as required.

GROUND FLOOR

King Street West



### **PLAN 2207, KING STREET WEST**

### **LEVEL 2 / PROMENADES KING**



arking

**King Street West** 

LEVEL 2

CONTACT : GENEVIÈVE THERRIEN/ 819-348-2222 GTHERRIEN@IMMEX.CA / IMMEX.CA



## PLAN 2207, KING STREET WEST LEVEL 3 / PROMENADES KING

Parking

Raymond Chabot Grant Thornton SPACE 350 SPACE 300

\* Dividing walls can be added as required.

King Street West

LEVEL 3

CONTACT : GENEVIÈVE THERRIEN/ 819-348-2222 GTHERRIEN@IMMEX.CA / IMMEX.CA



## PLAN 2207, KING STREET WEST LEVEL 4 / PROMENADES KING

Parking



King Street West

LEVEL 4

CONTACT : GENEVIÈVE THERRIEN/ 819-348-2222 GTH