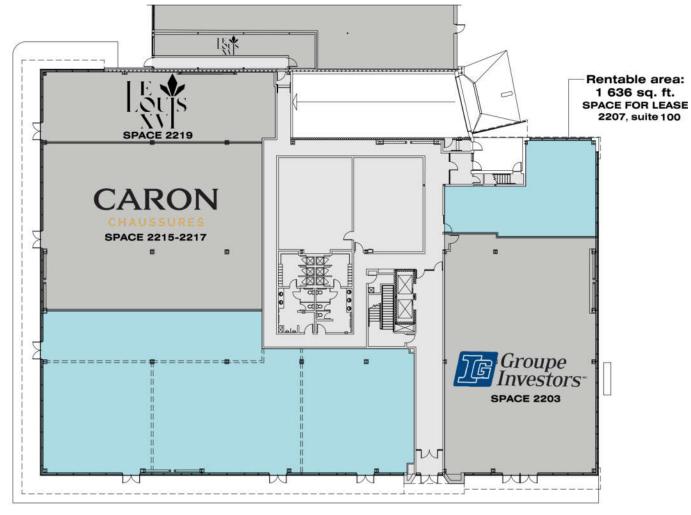

## PLAN 2207, KING STREET WEST GROUND FLOOR / PROMENADES KING

\* Dividing walls can be added as required.

GROUND FLOOR

King Street West

### **PLAN 2207, KING STREET WEST**