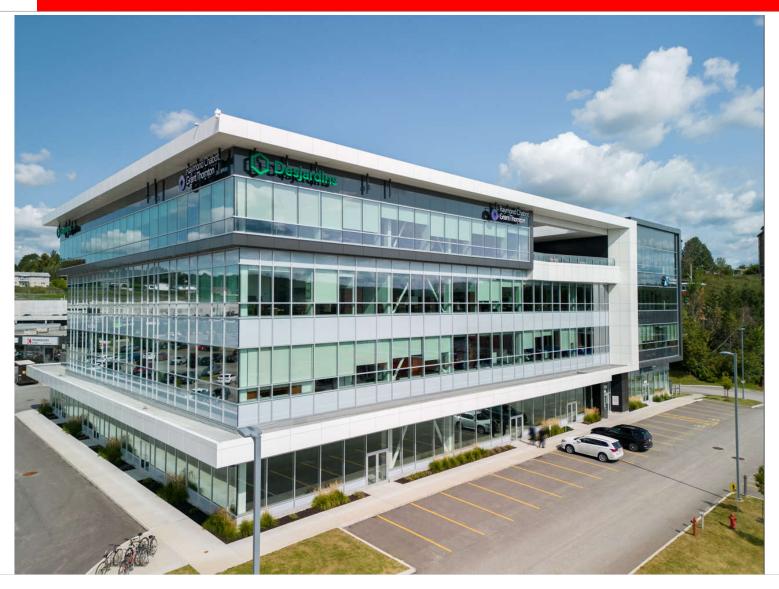

from both the East and the West.

### **DETAILS**

- +/- 100,000 sq. ft. of office and commercial spaces on 4 floors.
- Elevators and green terrace on the roof overlooking the Magog River and the Bellevue and Orford mountains for employees.
- Access to a private training room on the ground floor of the building (free weights, cardio machines and room for private group lessons available on reservation) for office tenants. Changing rooms and showers on site.
- More than 900 outdoor parking spaces for clients and employees and approximately 75 indoor spaces for employees.
- Energy savings with geothermal heating and cooling system.



### CURRENT TENANTS PROMENADES KING

### 2207-2219, King Street West











BISTRO LE LOUIS XVI



## PHOTOS PROMENADES KING / 2207-2219 KING STREET WEST





## PHOTOS PROMENADES KING / 2207-2219 KING STREET WEST











### MAP





### SITE PLAN PROMENADES KING





## PLAN 2207, KING STREET WEST GROUND FLOOR / PROMENADES KING



\* Dividing walls can be added as required.

GROUND FLOOR

King Street West



### **PLAN 2207, KING STREET WEST**

### **LEVEL 2 / PROMENADES KING**



arking

**King Street West** 

LEVEL 2

CONTACT : GENEVIÈVE THERRIEN/ 819-348-2222 GTHERRIEN@IMMEX.CA / IMMEX.CA



## PLAN 2207, KING STREET WEST LEVEL 3 / PROMENADES KING

Parking

Raymond Chabot Grant Thornton SPACE 350 SPACE 300

\* Dividing walls can be added as required.

King Street West

LEVEL 3

CONTACT : GENEVIÈVE THERRIEN/ 819-348-2222 GTHERRIEN@IMMEX.CA / IMMEX.CA



## PLAN 2207, KING STREET WEST LEVEL 4 / PROMENADES KING

Parking



King Street W