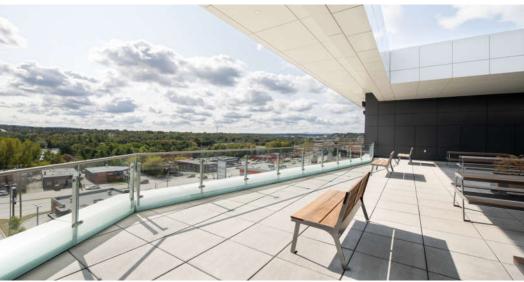

### **DETAILS**

- +/- 100,000 sq. ft. of office and commercial spaces on 4 floors.
- Elevators and green terrace on the roof overlooking the Magog River and the Bellevue and Orford mountains for employees.
- Access to a private training room on the ground floor of the building (free weights, cardio machines and room for private group lessons available on reservation) for office tenants. Changing rooms and showers on site.
- More than 900 outdoor parking spaces for clients and employees and approximately 75 indoor spaces for employees.
- Energy savings with geothermal heating and cooling system.

## PHOTOS PROMENADES KING / 2207-2219 KING STREET WEST