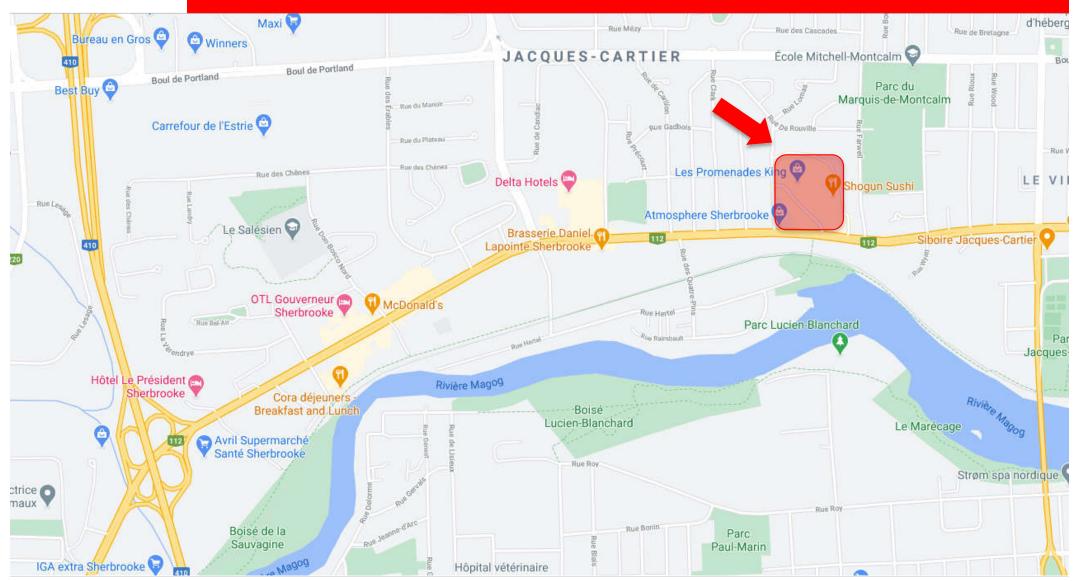

### **LOCATION**

 Promenades King shopping center is located on the north side of King Street West between Lomas and Farwell Streets

#### Easy access to the shopping center:

 4 accesses on 2 streets (King West and Lomas Streets) with traffic lights facilitating direct access to the site from both the East and the West.

### MAP