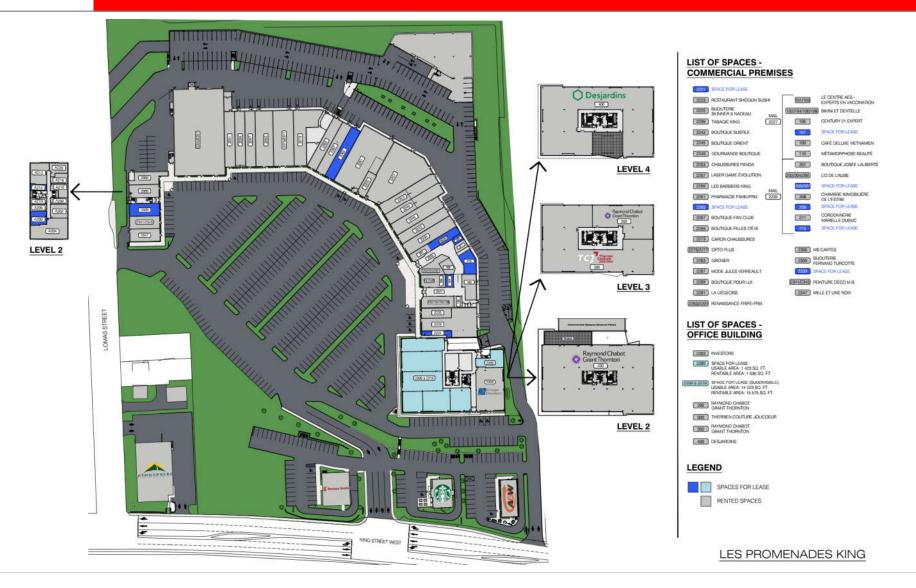

### SITE PLAN PROMENADES KING

#### LOCATION

 Promenades King shopping center is located on the north side of King Street West between Lomas and Farwell Streets.

#### Easy access to the shopping center:

 4 accesses on 2 streets (King West and Lomas Streets) with traffic lights facilitating direct access to the site from both the East and the West.