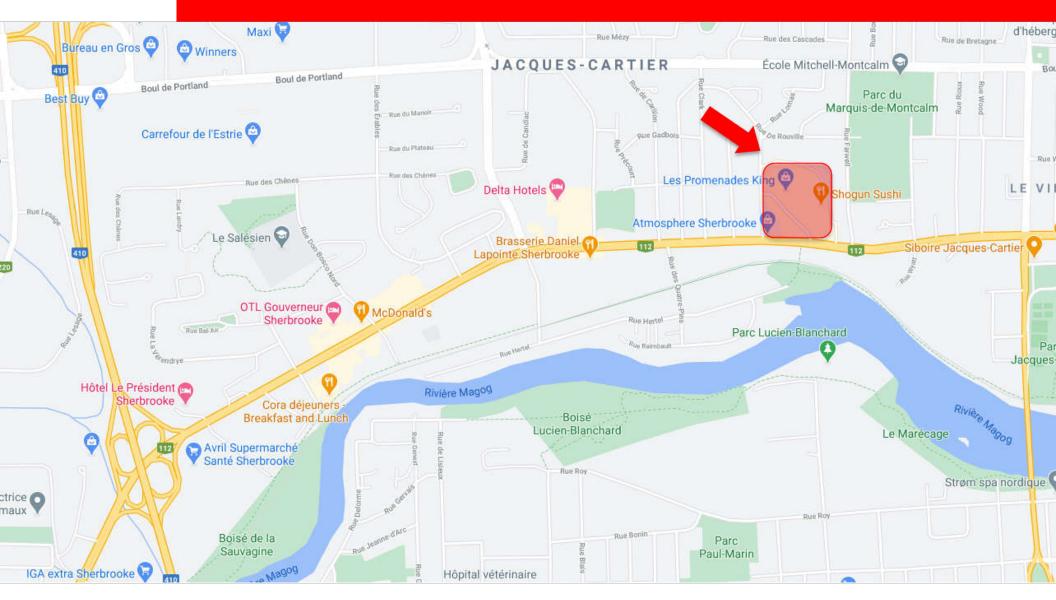

#### LOCATION

 Promenades King shopping center is located on the north side of King Street West between Lomas and Farwell Streets.

#### Easy access to the shopping center:

 4 accesses on 2 streets (King West and Lomas Streets) with traffic lights facilitating direct access to the site from both the East and the West.

#### MAP

PROMENADES KING - 2207, KING STREET WEST

CONTACT : GENEVIÈVE THERRIEN/ 819-348-2222 GTHERRIEN@IMMEX.CA / IMMEX.CA