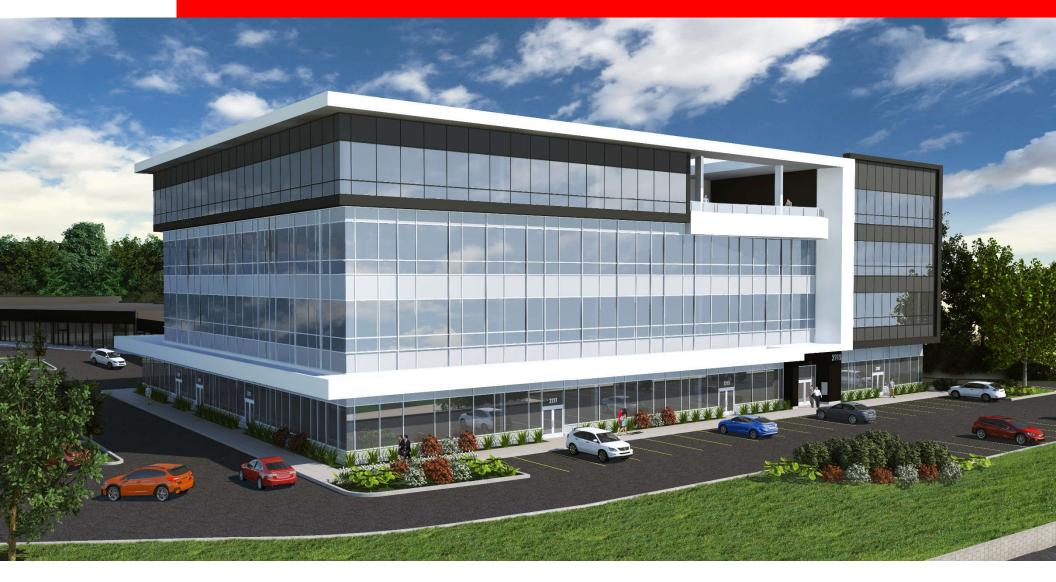

## PROMENADES KING 2207, KING STREET WEST OFFICE AND COMMERCIAL – 1 500 to 16 000 SQ.FT.

### **INFORMATION** PROMENADES KING – 2207, KING STREET WEST

THE PROMENADES KING OVERLOOK KING STREET WEST AND HAVE A DIVERSIFIED COMMERCIAL OFFER IN ADDITION TO A NEW SECTION OF OFFICES RESPECTING THE HIGHEST QUALITY STANDARDS. THIS REFERENCE SITE IN SHERBROOKE WILL PROVIDE AN UNPARALLELED WORKING ENVIRONMENT WHICH WILL GENERATE ADDITIONAL CUSTOMERS ON THE SITE.

#### DETAILS

- +/- 100,000 sq. ft. of office and commercial spaces on 4 floors.
- Elevators and green terrace on the roof overlooking the Magog River and the Bellevue and Orford mountains for employees.
- Access to a private training room on the ground floor of the building (free weights, cardio machines and room for private group lessons available on reservation) for office tenants. Changing rooms and showers on site.
- More than 900 outdoor parking spaces for clients and employees and approximately 75 indoor spaces for employees.
- Energy savings with geothermal heating and cooling system.
- Spaces ready to be developed in summer/fall 2021.