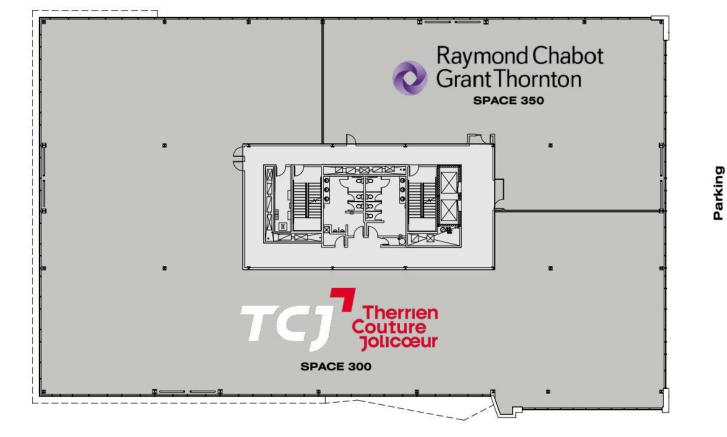

# PLAN 2207, KING STREET WEST LEVEL 3 / PROMENADES KING

\* Dividing walls can be added as required.

**King Street West** 

Parking