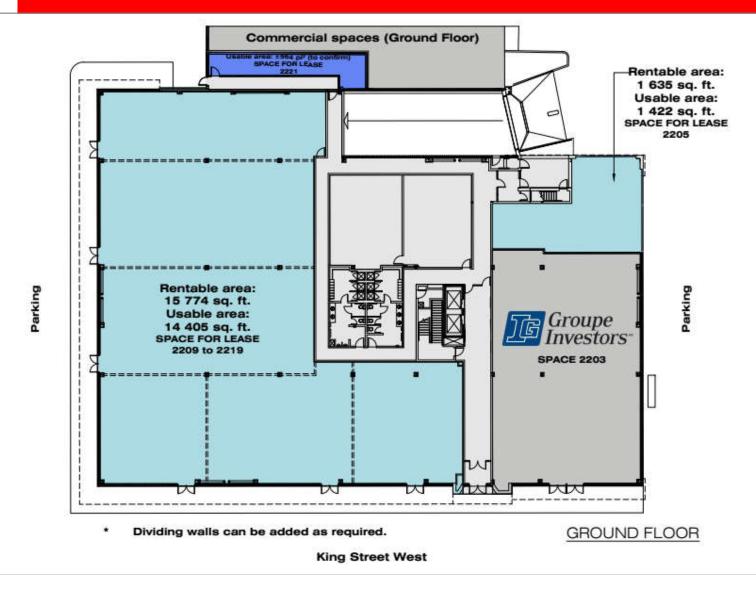

e.
- More than 900 outdoor parking spaces for clients and employees and approximately 75 indoor spaces for employees.
- Energy savings with geothermal heating and cooling system.
- Spaces ready to be developed in summer/fall 2021.



### CURRENT TENANTS PROMENADES KING

2207, King Street West



Raymond Chabot Grant Thornton







PROMENADES KING - 2207, KING STREET WEST

CONTACT : GENEVIÈVE THERRIEN/ 819-348-2222 GTHERRIEN@IMMEX.CA / IMMEX.CA





PROMENADES KING - 2207, KING STREET WEST

CONTACT : GENEVIÈVE THERRIEN/ 819-348-2222 GTHERRIEN@IMMEX.CA / IMMEX.CA



#### MAP



PROMENADES KING - 2207, KING STREET WEST

CONTACT : GENEVIÈVE THERRIEN/ 819-348-2222 GTHERRIEN@IMMEX.CA / IMMEX.CA



### SITE PLAN PROMENADES KING





## PLAN 2207, KING STREET WEST GROUND FLOOR / PROMENADES KING





## PLAN 2207, KING STREET WEST LEVEL 2 / PROMENADES KING

Parking



**King Street West** 





# PLAN 2207, KING STREET WEST LEVEL 3 / PROMENADES KING



\* Dividing walls can be added as required.

**King Street West** 



Parking



# PLAN 2207, KING STREET WEST LEVEL 4 / PROMENADES KING



**King Street West** 

LEVEL 4



# **IMMEX SOCIÉTÉ IMMOBILIÈRE** QUALITY, CUSTOMIZED AND PROMPT SERVICES

#### MORE THAN 1.9 MILLION SQ. FT. OF OFFICE, COMMERCIAL, AND INDUSTRIAL SPACES

#### FOUNDED OVER 50 YEARS AGO



IMMEX SOCIÉTÉ IMMOBILIÈRE PROMOTES SOCIAL ENGAGEMENT IN THE COMMUNITY AND IS COMMITTED TO REDISTRIBUTING 1% OF ITS ANNUAL REVENUES TO VARIOUS CAUSES AND CHARITIES.

#### A HIGHLY REGARDED COMPANY

IMMEX Société Immobilière owns more than 1.9 million square feet of property in ap