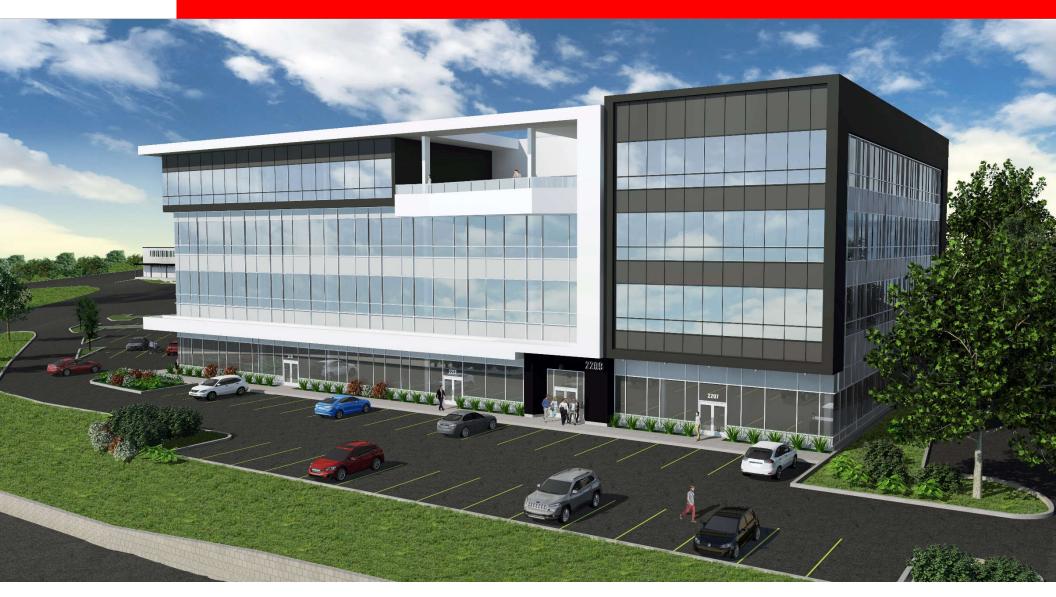

## PROMENADES KING 2207, KING STREET WEST OFFICE AND COMMERCIAL – 1 500 to 16 000 SQ.FT.

### **INFORMATION** PROMENADES KING – 2207, KING STREET WEST

THE PROMENADES KING OVERLOOK KING STREET WEST AND HAVE A DIVERSIFIED COMMERCIAL OFFER IN ADDITION TO A NEW SECTION OF OFFICES RESPECTING THE HIGHEST QUALITY STANDARDS. THIS REFERENCE SITE IN SHERBROOKE WILL PROVIDE AN UNPARALLELED WORKING ENVIRONMENT WHICH WILL GENERATE ADDITIONAL CUSTOMERS ON THE SITE.

#### DETAILS

- +/- 100,000 sq. ft. of office and commercial spaces on 4 floors.
- Elevators and green terrace on the roof overlooking the Magog River and the Bellevue and Orford mountains for employees.
- Access to a private training room on the ground floor of the building (free weights, cardio machines and room for private group lessons available on reservation) for office tenants. Changing rooms and showers on site.
- More than 900 outdoor parking spaces for clients and employees and approximately 75 indoor spaces for employees.
- Energy savings with geothermal heating and cooling system.
- Spaces ready to be developed in summer/fall 2021.