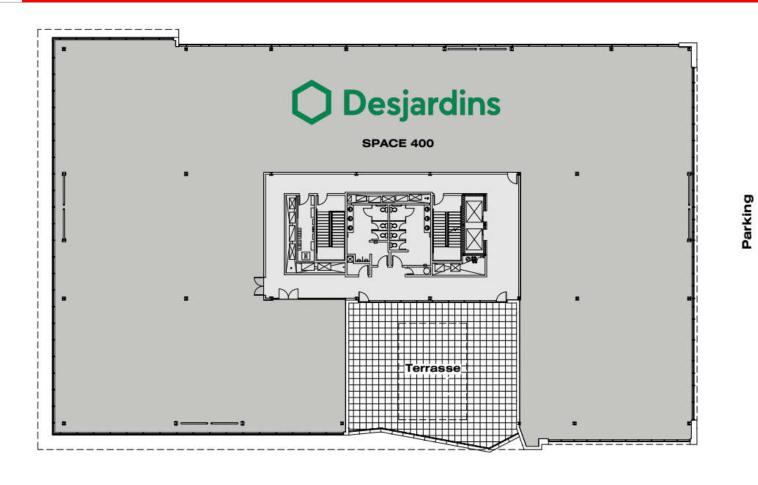

## PLAN 2207, KING STREET WEST LEVEL 4 / PROMENADES KING

Parking

King Street West

LEVEL 4