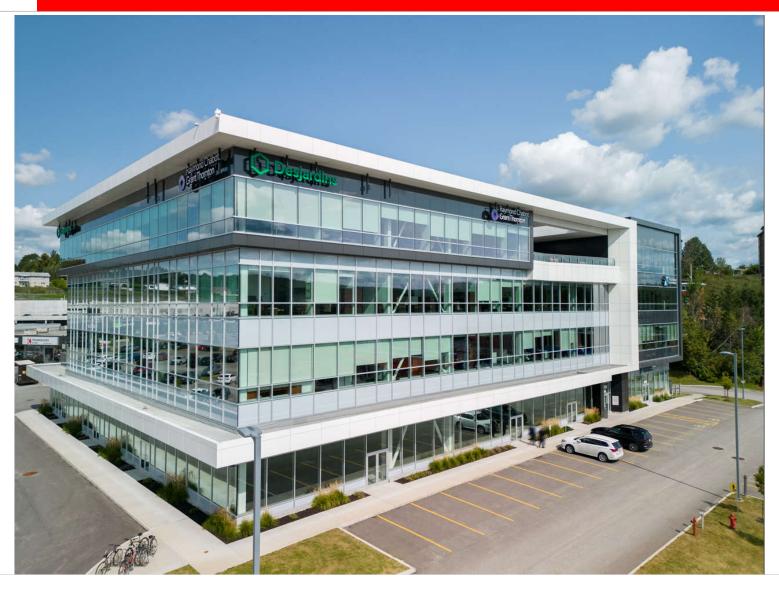

e from both the East and the West.

### **DETAILS**

- +/- 100,000 sq. ft. of office and commercial spaces on 4 floors.
- Elevators and green terrace on the roof overlooking the Magog River and the Bellevue and Orford mountains for employees.
- Access to a private training room on the ground floor of the building (free weights, cardio machines and room for private group lessons available on reservation) for office tenants. Changing rooms and showers on site.
- More than 900 outdoor parking spaces for clients and employees and approximately 75 indoor spaces for employees.
- Energy savings with geothermal heating and cooling system.



### CURRENT TENANTS PROMENADES KING

### 2207-2219, King Street West











BISTRO LE LOUIS XVI



# PHOTOS PROMENADES KING / 2207-2219 KING STREET WEST





# PHOTOS PROMENADES KING / 2207-2219 KING STREET WEST











### MAP





## SITE PLAN PROMENADES KING





# PLAN 2207, KING STREET WEST GROUND FLOOR / PROMENADES KING



\_\_\_\_\_

**King Street West** 



### **PLAN 2207, KING STREET WEST**

### **LEVEL 2 / PROMENADES KING**



arking

**King Street West** 

LEVEL 2



## PLAN 2207, KING STREET WEST LEVEL 3 / PROMENADES KING

Parking



\* Dividing walls can be added as required.

**King Street West** 

LEVEL 3



## PLAN 2207, KING STREET WEST LEVEL 4 / PROMENADES KING

Parking



King Street West

LEVEL 4



# IMMEX SOCIÉTÉ IMMOBILIÈRE QUALITY, CUSTOMIZED AND PROMPT SERVICES

# MORE THAN 1.9 MILLION SQ. FT. OF OFFICE, COMMERCIAL, AND INDUSTRIAL SPACES

#### **FOUNDED OVER 50 YEARS AGO**



IMMEX SOCIÉTÉ IMMOBILIÈRE PROMOTES S