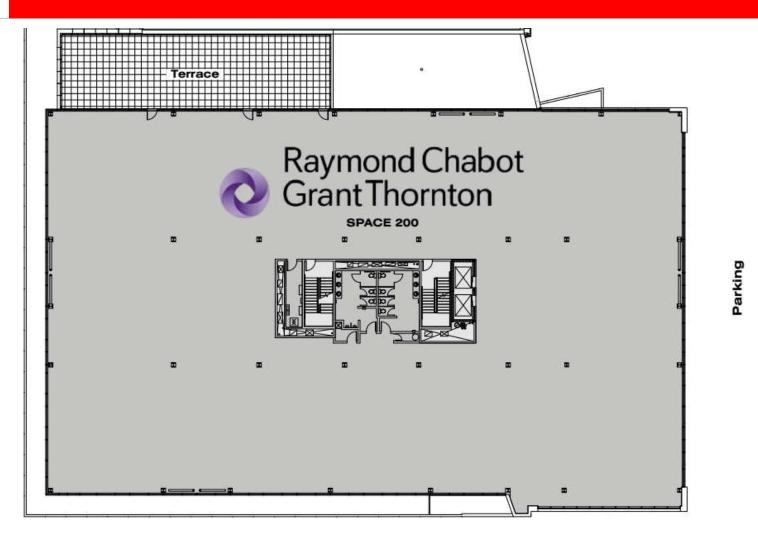

und floor of the building (free weights, cardio machines and room for private group lessons available on reservation) for office tenants. Changing rooms and showers on site.
- More than 900 outdoor parking spaces for clients and employees and approximately 75 indoor spaces for employees.
- Energy savings with geothermal heating and cooling system.



### CURRENT TENANTS PROMENADES KING

### 2207-2219, King Street West











BISTRO LE LOUIS XVI



# PHOTOS PROMENADES KING / 2207-2219 KING STREET WEST





# PHOTOS PROMENADES KING / 2207-2219 KING STREET WEST











### MAP





## SITE PLAN PROMENADES KING





# PLAN 2207, KING STREET WEST GROUND FLOOR / PROMENADES KING



\_\_\_\_\_

**King Street West** 



### **PLAN 2207, KING STREET WEST**

### **LEVEL 2 / PROMENADES KING**



arking

**King Street West** 

LEVEL 2



## PLAN 2207, KING STREET WEST LEVEL 3 / PROMENADES KING

Parking



\* Dividing walls can be added as required.

**King Street West** 

LEVEL 3



## PLAN 2207, KING STREET WEST LEVEL 4 / PROMENADES KING

Parking



King Street West

LEVEL 4



# IMMEX SOCIÉTÉ IMMOBILIÈRE QUALITY, CUSTOMIZED AND PROMPT SERVICES

# MORE THAN 1.9 MILLION SQ. FT. OF OFFICE, COMMERCIAL, AND INDUSTRIAL SPACES

#### **FOUNDED OVER 50 YEARS AGO**



IMMEX SOCIÉTÉ IMMOBILIÈRE PROMOTES SOCIAL ENGAGEMENT IN THE COMMUNITY AND IS COMMITTED TO REDISTRIBUTING 1% OF ITS ANNUAL REVENUES TO VARIOUS CAUSES AND CHARITIES.

#### A HIGHLY REGARDED COMPANY

IMMEX Société Immobilière owns more than 1.9 million square feet of property in approximately 30 office, commercial, and industr