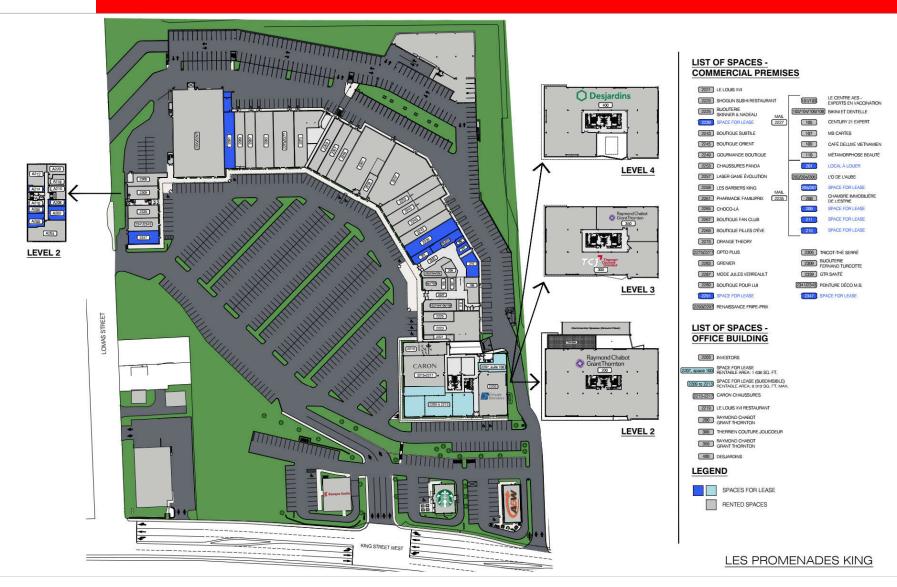

## SITE PLAN PROMENADES KING

# PLAN 2207, KING STREET WEST GROUND FLOOR / PROMENADES KING

\_\_\_\_\_

**King Street West** 

### **PLAN 2207, KING STREET WEST**

### **LEVEL 2 / PROMENADES KING**

arking

**King Street West** 

LEVEL 2

## PLAN 2207, KING STREET WEST LEVEL 3 / PROMENADES KING

Parking

\* Dividing walls can be added as required.

**King Street West** 

LEVEL 3

## PLAN 2207, KING STREET WEST LEVEL 4 / PROMENADES KING

Parking

King Street West

LEVEL 4