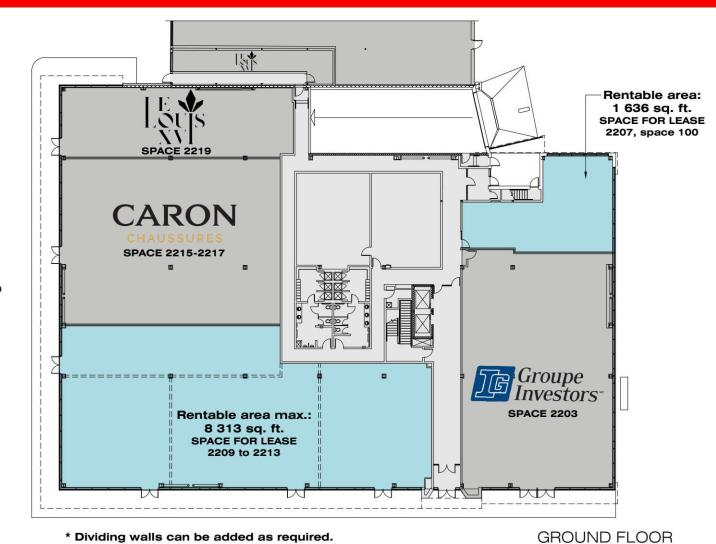

# PLAN 2207, KING STREET WEST GROUND FLOOR / PROMENADES KING

\_\_\_\_\_

**King Street West** 

### **PLAN 2207, KING STREET WEST**