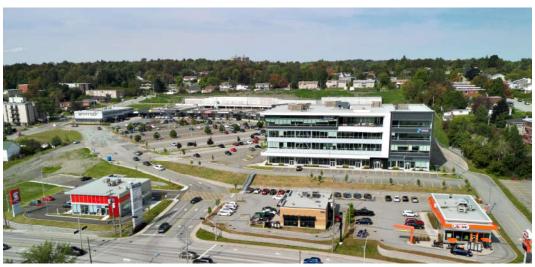

### **LOCATION**

 Promenades King shopping center is located on the north side of King Street West between Lomas and Farwell Streets

#### Easy access to the shopping center:

 5 accesses on 2 streets (King West and Lomas Streets) with traffic lights facilitating direct access to the site from both the East and the West.