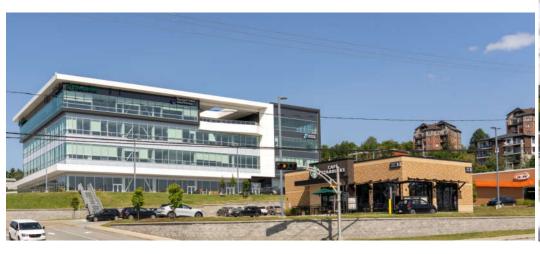

# PHOTOS PROMENADES KING / 2207-2219 KING STREET WEST

### **LOCATION**

 Promenades King shopping center is located on the north side of King Street West between Lomas and Farwell Streets

#### Easy access to the shopping center:

 5 accesses on 2 streets (King West and Lomas Streets) with traffic lights facilitating direct access to the site from both the East and the West.