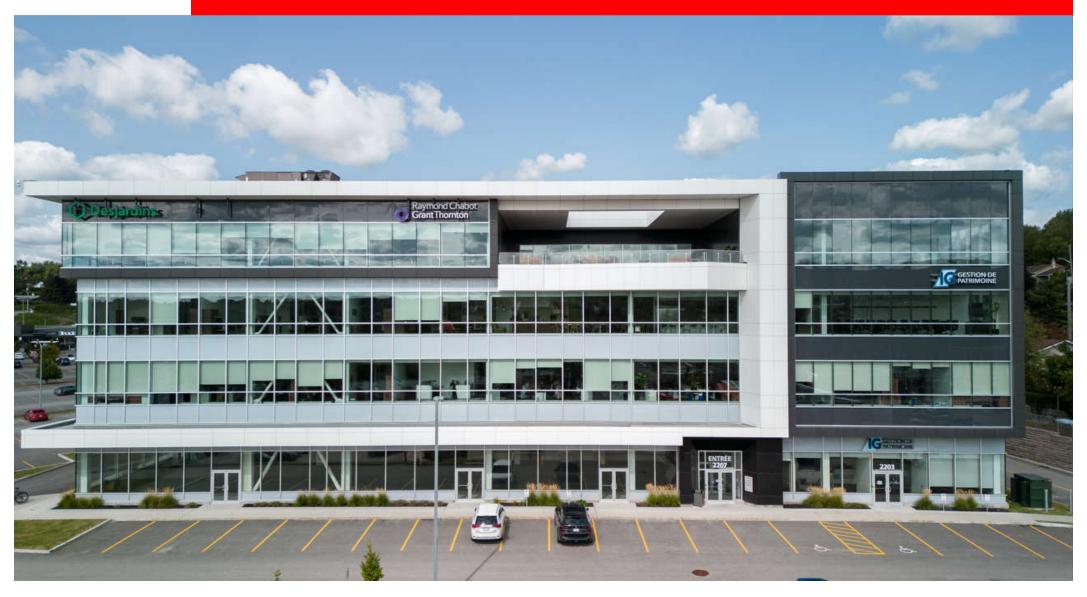

# PROMENADES KING 2207-2219, KING STREET WEST OFFICE AND COMMERCIAL – 1 600 to 10 000 SQ.FT.





# **INFORMATION**PROMENADES KING – 2207-2219, KING STREET WEST

THE PROMENADES KING OVERLOOK KING STREET WEST AND HAVE A DIVERSIFIED COMMERCIAL OFFER IN ADDITION TO A NEW SECTION OF OFFICES RESPECTING THE HIGHEST QUALITY STANDARDS. THIS REFERENCE SITE IN SHERBROOKE WILL PROVIDE AN UNPARALLELED WORKING ENVIRONMENT WHICH WILL GENERATE ADDITIONAL CUSTOMERS ON THE SITE.

### **LOCATION**

 Promenades King shopping center is located on the north side of King Street West between Lomas and Farwell Streets

#### Easy access to the shopping center:

 5 accesses on 2 streets (King West and Lomas Streets) with traffic lights facilitating direct access to the site from both the East and the West.

### **DETAILS**

- +/- 100,000 sq. ft. of office and commercial spaces on 4 floors.
- Elevators and g