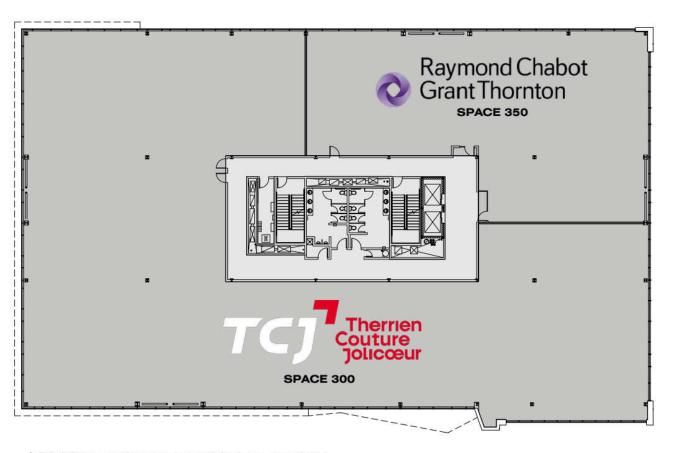

## PLAN 2207, KING STREET WEST LEVEL 3 / PROMENADES KING

Parking

\* Dividing walls can be added as required.

**King Street West** 

LEVEL 3