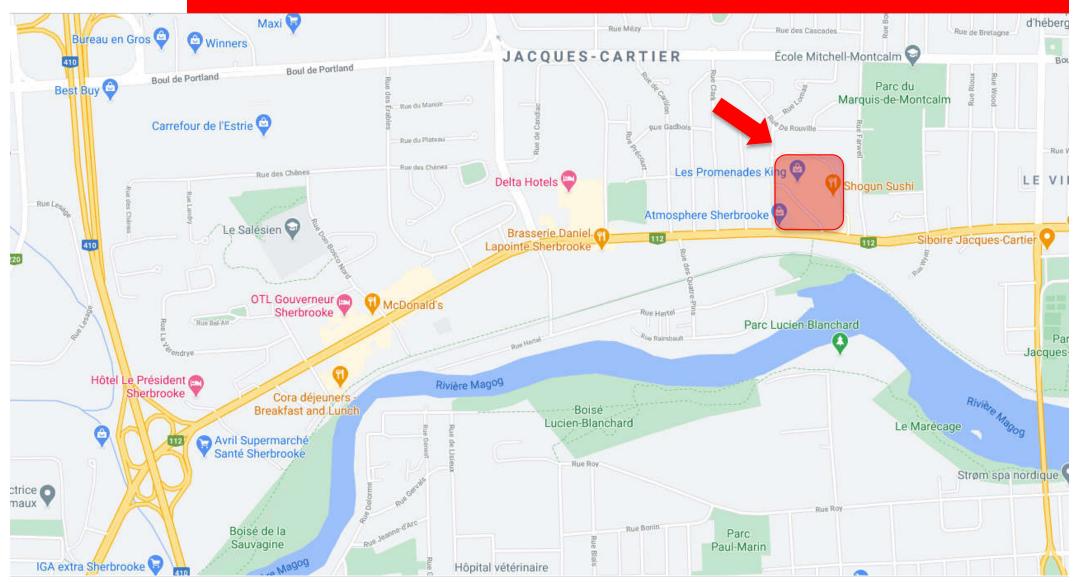

### MAP

### **LOCATION**

 Promenades King shopping center is located on the north side of King Street West between Lomas and Farwell Streets

#### Easy access to the shopping center:

 5 accesses on 2 streets (King West and Lomas Streets) with traffic lights facilitating direct access to the site from both the East and the West.