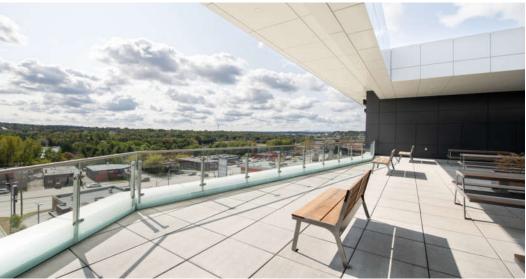

### **DETAILS**

- +/- 100,000 sq. ft. of office and commercial spaces on 4 floors.
- Elevators and green terrace on the roof overlooking the Magog River and the Bellevue and Orford mountains for employees.
- Access to a private training room on the ground floor of the building (free weights, cardio machines and room for private group lessons available on reservation) for office tenants. Changing rooms and showers on site.
- More than 900 outdoor parking spaces for clients and employees and approximately 75 indoor spaces for employees.
- Energy savings with geothermal heating and cooling system.

# PHOTOS PROMENADES KING / 2207-2219 KING STREET WEST