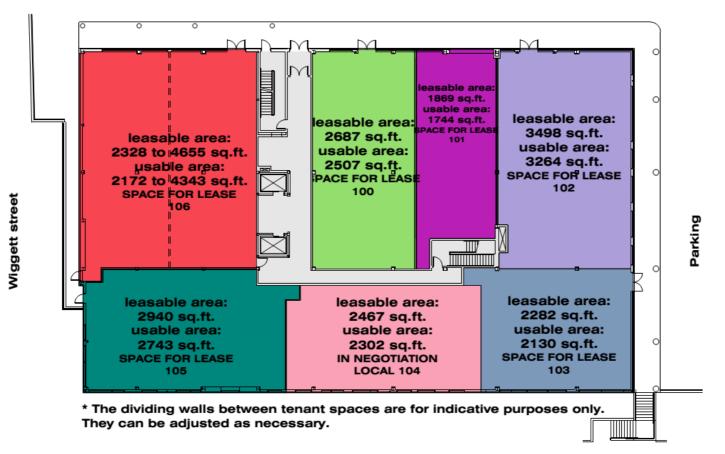

### PLAN GROUND FLOOR / 75-107 JACQUES-CARTIER BOULEVARD SOUTH

Parking

**Jacques-Cartier Boulevard** 