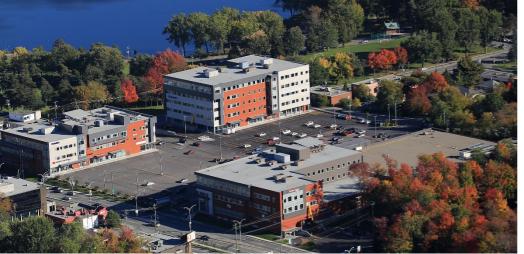

#### DETAILS

- The Cité du Parc houses 3 buildings with about 265,000 sq. ft. and a 45,000 sq.ft. Provigo Le Marché supermarket
- Interior parking spaces connected with the 3 buildings for employees and exterior for customers
- Economic use of energy with a geothermic heating and air conditioning system
- · Elevators and a rooftop terrace for employees
- · Available spaces ready to be developed

#### PHOTOS 75-107 JACQUES-CARTIER BOULEVARD SOUTH

CITÉ DU PARC - 75-107 JACQUES-CARTIER BOULEVARD SOUTH

CONTACT : SÉBASTIEN MORIN / 819-348-2222 SMORIN@IMMEX.CA / IMMEX.CA

## PHOTOS 75-107 JACQUES-CARTIER BOULEVARD SOUTH

CITÉ DU PARC - 75-107 JACQUES-CARTIER BOULEVARD SOUTH

CONTACT : SÉBASTIEN MORIN / 819-348-2222 SMORIN@IMMEX.CA / IMMEX.CA