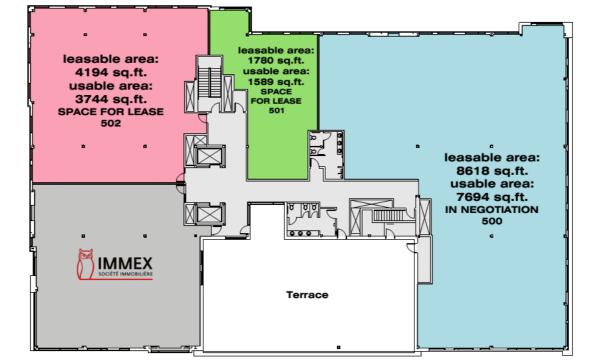

# PLAN LEVEL 5 / 75-107 JACQUES-CARTIER BOULEVARD SOUTH

Parking

\* The dividing walls between tenant spaces are for indicative purposes only. They can be adjusted as necessary.

**Jacques-Cartier Boulevard** 

LEVEL 5

Parking

Wiggett street