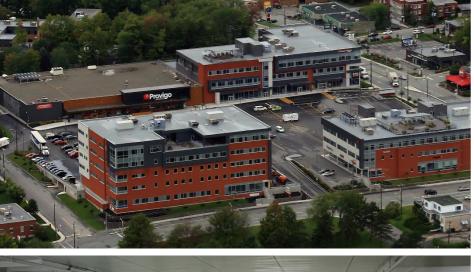

#### PHOTOS 75-107 JACQUES-CARTIER BOULEVARD SOUTH

CITÉ DU PARC - 75-107 JACQUES-CARTIER BOULEVARD SOUTH

CONTACT : SÉBASTIEN MORIN / 819-348-2222 SMORIN@IMMEX.CA / IMMEX.CA

#### DETAILS

- The Cité du Parc houses 3 buildings with about 265,000 sq. ft. and a 45,000 sq.ft. Provigo Le Marché supermarket
- Interior parking spaces connected with the 3 buildings for employees and exterior for customers
- Economic use of energy with a geothermic heating and air conditioning system
- · Elevators and a rooftop terrace for employees
- · Available spaces ready to be developed