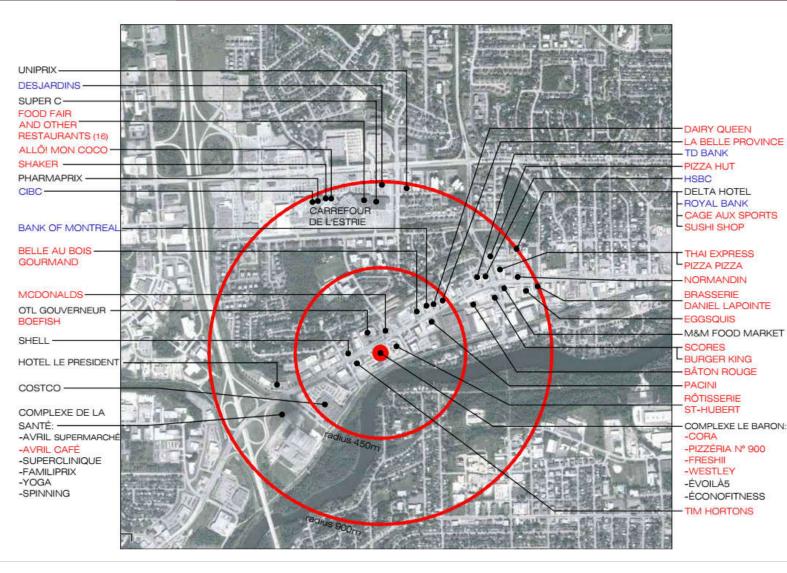

## SURROUNDING SERVICES COMPLEXE LE BARON

#### Radius of 450 meters:

- 12 restaurants
- 1 hotel

.

- 1 bank
- 1 training center
- 325,000 sq.ft. of office space

#### Radius of 900 meters:

- 43 restaurants
- 3 hotels
- 6 banks

٠

•

- 2 grocery stores
- 3 pharmacies
- 3 training centers
- 600 000 sq.ft. of office space
- Carrefour de l'Estrie
- Highway 410