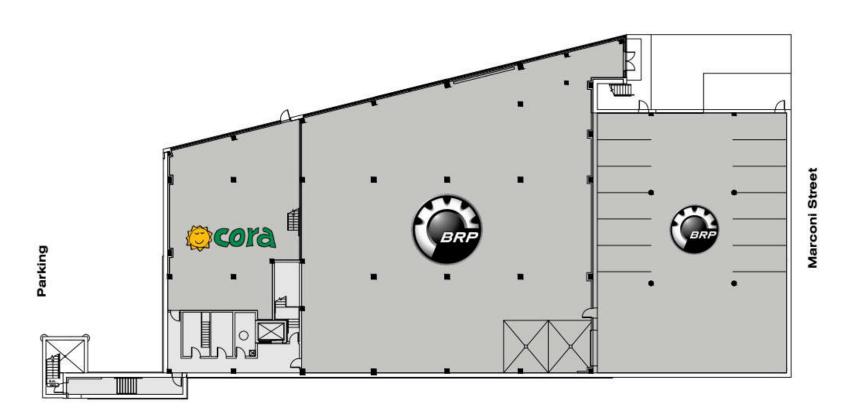

19-348-2222 GTHERRIEN@IMMEX.CA / IMMEX.CA



## PHOTOS COMPLEXE LE BARON / 3200-B, KING ST. WEST



COMPLEXE LE BARON - 3200-B KING ST. WEST



## LOCATION MAP



#### CONTACT : GENEVIÈVE THERRIEN/ 819-348-2222 GTHERRIEN@IMMEX.CA / IMMEX.CA

COMPLEXE LE BARON - 3200-B KING ST. WEST



## SURROUNDING SERVICES COMPLEXE LE BARON



#### Radius of 450 meters:

- 12 restaurants
- 1 hotel

.

- 1 bank
- 1 training center
- 325,000 sq.ft. of office space

#### Radius of 900 meters:

- 43 restaurants
- 3 hotels
- 6 banks

٠

•

- 2 grocery stores
- 3 pharmacies
- 3 training centers
- 600 000 sq.ft. of office space
- Carrefour de l'Estrie
- Highway 410



### SITE PLAN COMPLEXE LE BARON





### SITE PLAN COMPLEXE LE BARON





## PLAN 3200-B KING ST. WEST LEVEL 0 / COMPLEXE LE BARON

Magog river



Parking



## PLAN 3200-B KING ST. WEST GROUND FLOOR / COMPLEXE LE BARON

Magog river





## PLAN 3200-B KING ST. WEST LEVEL 2 / COMPLEXE LE BARON



Parking



# **IMMEX SOCIÉTÉ IMMOBILIÈRE** QUALITY, PERSONALIZED AND FAST SERVICES

### MORE THAN 1.7 MILLION SQ. FT. OF OFFICE, COMMERCIAL AND INDUSTRIAL SPACES

### FOUNDED OVER 45 YEARS AGO



IMMEX SOCIÉTÉ IMMOBILIÈRE PROMOTES SOCIAL ENGAGEMENT IN THE COMMUNITY AND IS COMMITTED TO REDISTRIBUTING 1% OF ITS ANNUAL REVENUES TO VARIOUS CAUSES AND CHARITIES.

### A HIGHLY-REGARDED COMPANY

IMMEX Société Immobilière owns more than 1.7 million square feet of property in approximately 30 office, commercial, and industrial buildings, and more than 3 million square feet of land for development.

Founded over 45 years ago, IMMEX Société Immobiliè