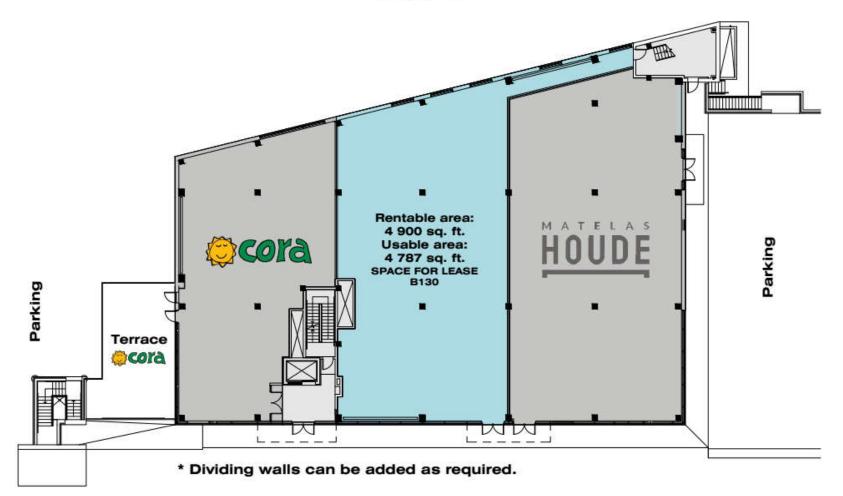

T. WEST



COMPLEXE LE BARON - 3200-B KING ST. WEST



## LOCATION MAP



#### CONTACT : GENEVIÈVE THERRIEN/ 819-348-2222 GTHERRIEN@IMMEX.CA / IMMEX.CA

COMPLEXE LE BARON - 3200-B KING ST. WEST



## SURROUNDING SERVICES COMPLEXE LE BARON



#### Radius of 450 meters:

- 12 restaurants
- 1 hotel

.

- 1 bank
- 1 training center
- 325,000 sq.ft. of office space

#### Radius of 900 meters:

- 43 restaurants
- 3 hotels
- 6 banks

٠

•

- 2 grocery stores
- 3 pharmacies
- 3 training centers
- 600 000 sq.ft. of office space
- Carrefour de l'Estrie
- Highway 410



### SITE PLAN COMPLEXE LE BARON





### SITE PLAN COMPLEXE LE BARON





## PLAN 3200-B KING ST. WEST LEVEL 0 / COMPLEXE LE BARON

Magog river



Parking



## PLAN 3200-B KING ST. WEST GROUND FLOOR / COMPLEXE LE BARON

Magog river





## PLAN 3200-B KING ST. WEST LEVEL 2 / COMPLEXE LE BARON



Parking



# **IMMEX SOCIÉTÉ IMMOBILIÈRE** QUALITY, PERSONALIZED AND FAST SERVICES

### MORE THAN 1.7 MILLION SQ. FT. OF OFFICE, COMMERCIAL AND INDUSTRIAL SPACES

### FOUNDED OVER 45 YEARS AGO



IMMEX SOCIÉTÉ IMMOBILIÈRE PROMOTES SOCIAL ENGAGEMENT IN THE COMMUNITY AND IS COMMITTED TO REDISTRIBUTING 1% OF ITS ANNUAL REVENUES TO VARIOUS CAUSES AND CHARITIES.

### A HIGHLY-REGARDED COMPANY

IMMEX Société Immobilière owns more than 1.7 million square feet of property in approximately 30 office, commercial, and industrial buildings, and more than 3 million square feet of land for development.

Founded over 45 years ago, IMMEX Société Immobilière has acquired extensive expertise and recognition as a leader in real estate developmen