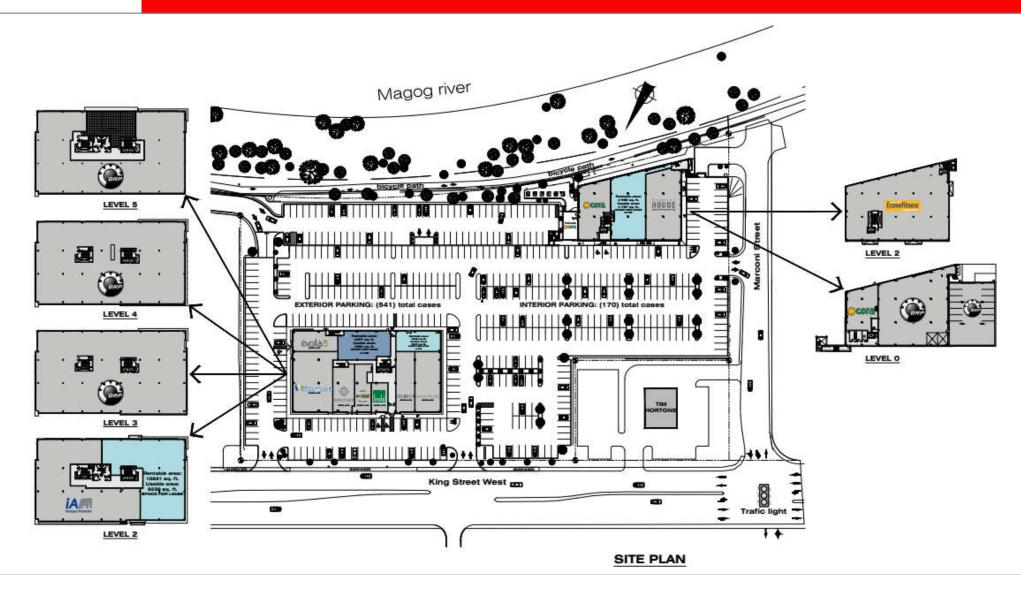

COMPLEXE LE BARON - 3200-B KING ST. WEST

CONTACT : GENEVIÈVE THERRIEN/ 819-348-2222 GTHERRIEN@IMMEX.CA / IMMEX.CA



## PHOTOS COMPLEXE LE BARON / 3200-B, KING ST. WEST



COMPLEXE LE BARON - 3200-B KING ST. WEST



## LOCATION MAP



#### CONTACT : GENEVIÈVE THERRIEN/ 819-348-2222 GTHERRIEN@IMMEX.CA / IMMEX.CA

COMPLEXE LE BARON - 3200-B KING ST. WEST



## SURROUNDING SERVICES COMPLEXE LE BARON



#### Radius of 450 meters:

- 12 restaurants
- 1 hotel

.

- 1 bank
- 1 training center
- 325,000 sq.ft. of office space

#### Radius of 900 meters:

- 43 restaurants
- 3 hotels
- 6 banks

٠

•

- 2 grocery stores
- 3 pharmacies
- 3 training centers
- 600 000 sq.ft. of office space
- Carrefour de l'Estrie
- Highway 410



### SITE PLAN COMPLEXE LE BARON





### SITE PLAN COMPLEXE LE BARON





## PLAN 3200-B KING ST. WEST LEVEL 0 / COMPLEXE LE BARON

Magog river



Parking



## PLAN 3200-B KING ST. WEST GROUND FLOOR / COMPLEXE LE BARON

Magog river





## PLAN 3200-B KING ST. WEST LEVEL 2 / COMPLEXE LE BARON



Parking



# **IMMEX SOCIÉTÉ IMMOBILIÈRE** QUALITY, PERSONALIZED AND FAST SERVICES

### MORE THAN 1.7 MILLION SQ. FT. OF OFFICE, COMMERCIAL AND INDUSTRIAL SPACES

### FOUNDED OVER 45 YEARS AGO



IMMEX SOCIÉTÉ IMMOBILIÈRE PROMOTES SOCIAL ENGAGEMENT IN THE COMMUNITY AND IS COMMITTED TO REDISTRIBUTING 1% OF ITS ANNUAL REVENUES TO VARIOUS CAUSES AND CHARITIES.

### A HIGHLY-REGARDED COMPANY

IMMEX Société Immobilière owns more than 1.7 million square feet of property in approximately 30 office, commercial, and industrial buildings, and more than 3 million square feet o