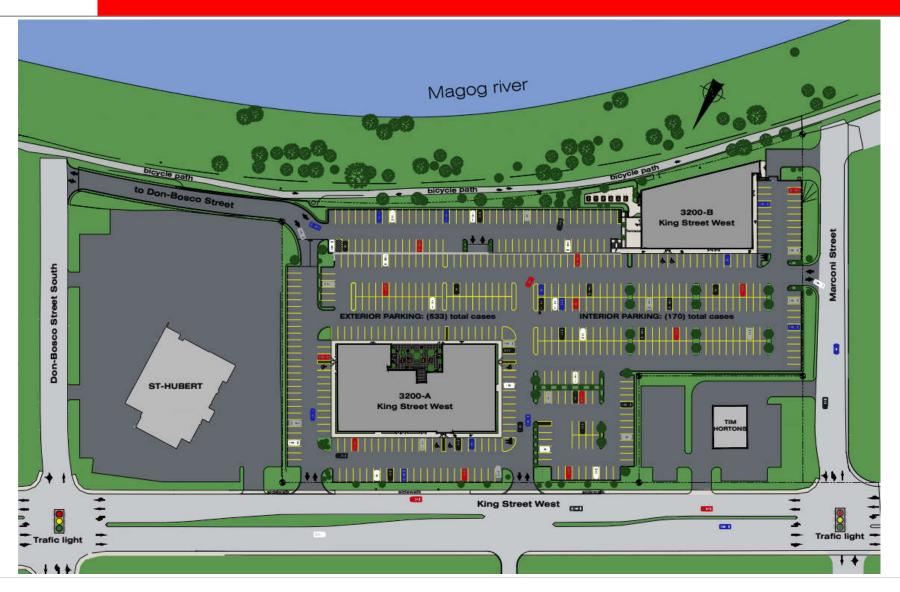

### SITE PLAN COMPLEXE LE BARON

### LOCATION

 Located on the south side of King Street West between Marconi and Don Bosco South Streets and near highway 410

#### Easy access to complex:

• 5 accesses on 3 streets (King West, Marconi and Don Bosco South) and two traffic lights

### DETAILS

- +/- 40,000 sq. ft. of commercial spaces
- The Complexe Le Baron has 2 buildings with +/- 150,000 sq. ft.
- +/- 550 outdoor parking spaces and 150 indoor spaces
- Spaces ready to be developed