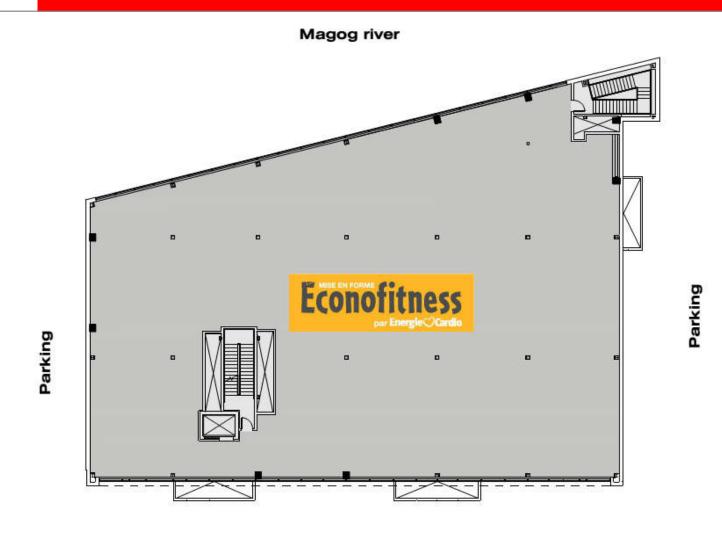

TION MAP



#### CONTACT : GENEVIÈVE THERRIEN/ 819-348-2222 GTHERRIEN@IMMEX.CA / IMMEX.CA

COMPLEXE LE BARON - 3200-B KING ST. WEST



## SURROUNDING SERVICES COMPLEXE LE BARON



#### Radius of 450 meters:

- 12 restaurants
- 1 hotel

.

- 1 bank
- 1 training center
- 325,000 sq.ft. of office space

#### Radius of 900 meters:

- 43 restaurants
- 3 hotels
- 6 banks

٠

•

- 2 grocery stores
- 3 pharmacies
- 3 training centers
- 600 000 sq.ft. of office space
- Carrefour de l'Estrie
- Highway 410



### SITE PLAN COMPLEXE LE BARON





### SITE PLAN COMPLEXE LE BARON





## PLAN 3200-B KING ST. WEST LEVEL 0 / COMPLEXE LE BARON

Magog river



Parking



## PLAN 3200-B KING ST. WEST GROUND FLOOR / COMPLEXE LE BARON

Magog river





## PLAN 3200-B KING ST. WEST LEVEL 2 / COMPLEXE LE BARON



Parking



# **IMMEX SOCIÉTÉ IMMOBILIÈRE** QUALITY, PERSONALIZED AND FAST SERVICES

### MORE THAN 1.7 MILLION SQ. FT. OF OFFICE, COMMERCIAL AND INDUSTRIAL SPACES

### FOUNDED OVER 45 YEARS AGO



IMMEX SOCIÉTÉ IMMOBILIÈRE PROMOTES SOCIAL ENGAGEMENT IN THE COMMUNITY AND IS COMMITTED TO REDISTRIBUTING 1% OF ITS ANNUAL REVENUES TO VARIOUS CAUSES AND CHARITIES.

### A HIGHLY-REGARDED COMPANY

IMMEX Société Immobilière owns more than 1.7 million square feet of property in approximately 30 office, commercial, and industrial buildings, and more than 3 million square feet of land for development.

Founded over 45 years ago, IMMEX Société Immobilière has acquired extensive expertise and recognition as a leader in real estate development and management in Sherbrooke.

#### IMMEX SOCIÉTÉ IMMOBILIÈR