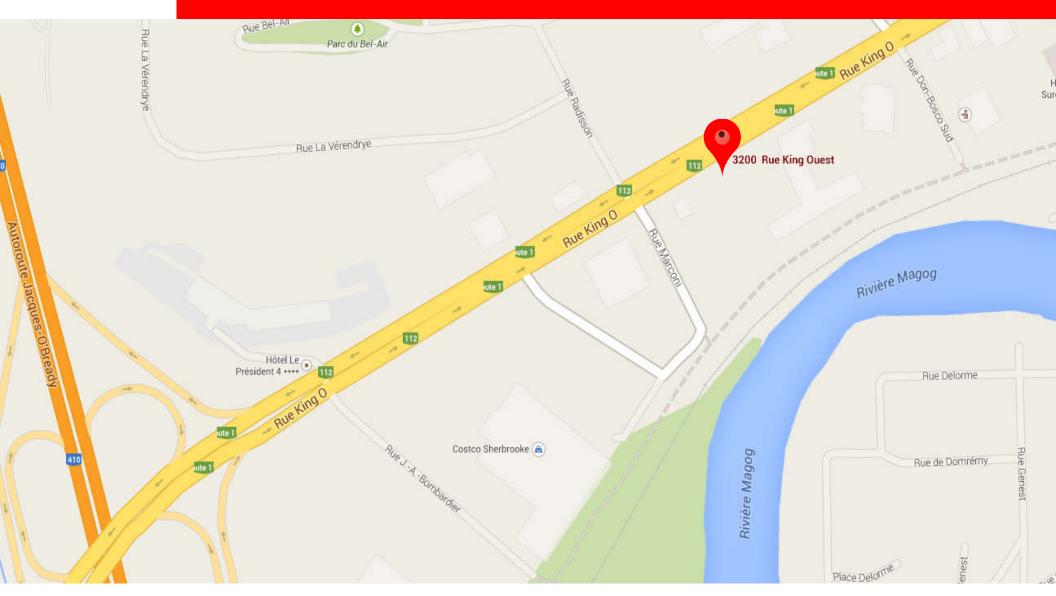

### LOCATION

 Located on the south side of King Street West between Marconi and Don Bosco South Streets and near highway 410

## LOCATION MAP