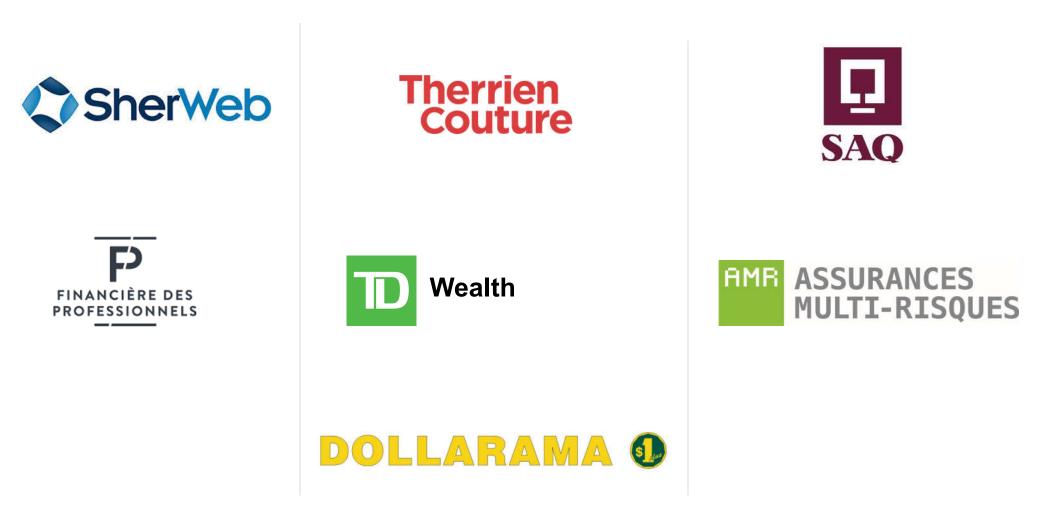

GROCERY STORES, PUBS/RESTAURANT BARS, BANKS, PHARMACIES, A MUNICIPAL PARK, BIKE PATH, YOGA STUDIO, MEDICAL CLINIC, GAS STATION AND SEVERAL OTHER BUSINESSES.

#### LOCATION

 Located on the south side of King Street West between Jacques Cartier Blvd. South and Rioux Street.

### LAYOUT

- Interior Height:
  - Commercial: 16.75 feet
  - Office: 10 feet
- Loading docks: two outside

### DETAILS

- The Cité du Parc houses 3 buildings with about 265,000 sq. ft. and a 45,000 sq.ft. Provigo Le Marché supermarket
- Indoor parking spaces connected with the 3 buildings for employees and outdoor for clients
- Energy savings with geothermal heating and cooling system
- · Elevators and green terrace on the roof for employees
- Space ready to be developed



### CURRENT TENANTS 1900-1920 KING ST. WEST





# CURRENT TENANTS CITÉ DU PARC





## PHOTOS 1900-1920 KING ST. WEST







CITÉ DU PARC - 1900-1920 KING ST. WEST

CONTACT : GENEVIÈVE THERRIEN/ 819-348-2222 GTHERRIEN@IMMEX.CA / IMMEX.CA



## PHOTOS 1900-1920 KING ST. WEST





## LOCATION MAP











### PLAN LEVEL 2 / 1900-1920 KING ST. WEST





# **IMMEX SOCIÉTÉ IMMOBILIÈRE** QUALITY, PERSONALIZED AND FAST SERVICES

#### MORE THAN 1.9 MILLION SQ. FT. OF OFFICE, COMMERCIAL AND INDUSTRIAL SPACES

#### FOUNDED OVER 45 YEARS AGO



IMMEX SOCIÉTÉ IMMOBILIÈRE PROMOTES SOCIAL ENGAGEMENT IN THE COMMUNITY AND IS COMMITTED TO REDISTRIBUTING 1% OF ITS ANNUAL REVENUES TO VARIOUS CAUSES AND CHARITIES.

#### A HIGHLY-REGARDED COMPANY

IMMEX Société Immobilière owns more than 1.9 million square feet of property in approximately thirty offi