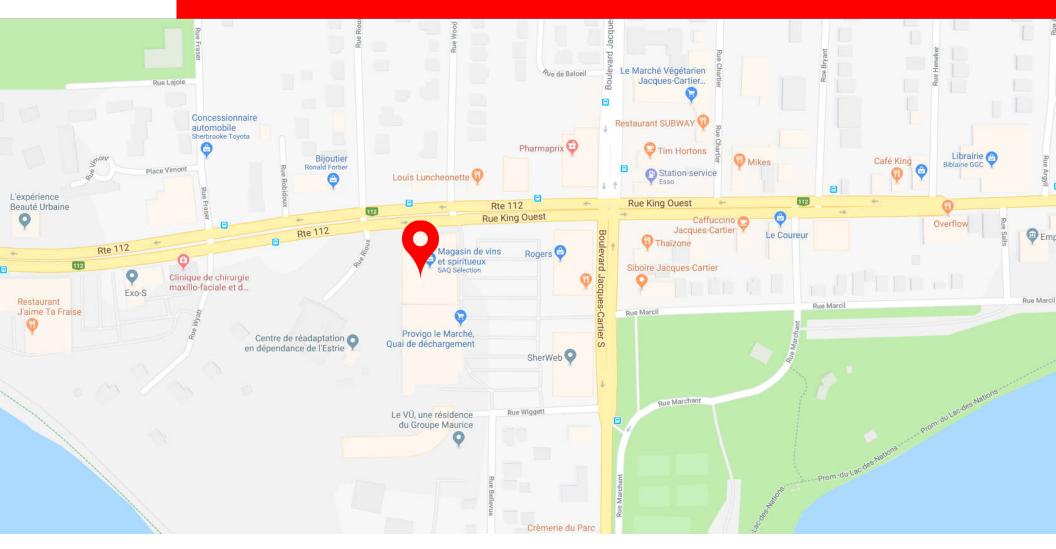

#### LOCATION

 Located on the south side of King Street West between Jacques Cartier Blvd. South and Rioux Street.

## LOCATION MAP