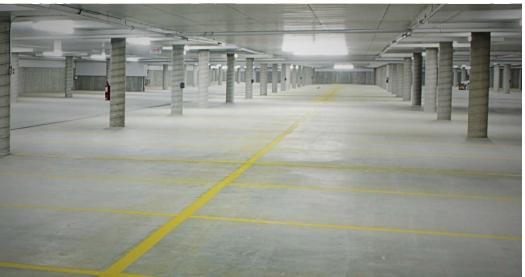

### DETAILS

- The Cité du Parc houses 3 buildings with about 265,000 sq. ft. and a 45,000 sq.ft. Provigo Le Marché supermarket
- Indoor parking spaces connected with the 3 buildings for employees and outdoor for clients
- Energy savings with geothermal heating and cooling system
- · Elevators and green terrace on the roof for employees
- Space ready to be developed

## PHOTOS 1900-1920 KING ST. WEST

CITÉ DU PARC - 1900-1920 KING ST. WEST

CONTACT : GENEVIÈVE THERRIEN/ 819-348-2222 GTHERRIEN@IMMEX.CA / IMMEX.CA

## PHOTOS 1900-1920 KING ST. WEST