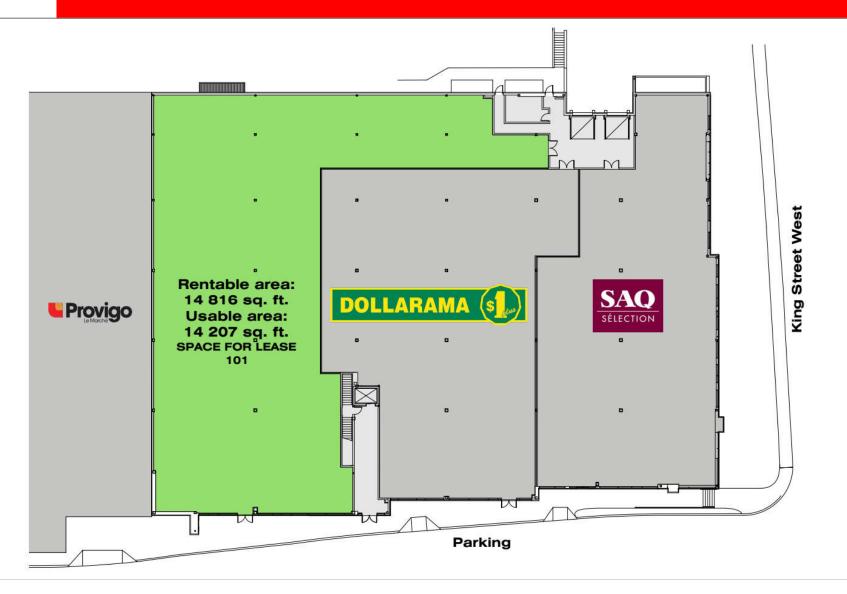

Rioux Street.

### LAYOUT

- Interior Height:
  - Commercial: 16.75 feet
  - Office: 10 feet
- Loading docks: two outside

### DETAILS

- The Cité du Parc houses 3 buildings with about 265,000 sq. ft. and a 45,000 sq.ft. Provigo Le Marché supermarket
- Indoor parking spaces connected with the 3 buildings for employees and outdoor for clients
- Energy savings with geothermal heating and cooling system
- · Elevators and green terrace on the roof for employees
- Space ready to be developed



### CURRENT TENANTS 1900-1920 KING ST. WEST





# CURRENT TENANTS CITÉ DU PARC





## PHOTOS 1900-1920 KING ST. WEST







CITÉ DU PARC - 1900-1920 KING ST. WEST

CONTACT : GENEVIÈVE THERRIEN/ 819-348-2222 GTHERRIEN@IMMEX.CA / IMMEX.CA



## PHOTOS 1900-1920 KING ST. WEST





## LOCATION MAP











### PLAN LEVEL 2 / 1900-1920 KING ST. WEST





# **IMMEX SOCIÉTÉ IMMOBILIÈRE** QUALITY, PERSONALIZED AND FAST SERVICES

#### MORE THAN 1.9 MILLION SQ. FT. OF OFFICE, COMMERCIAL AND INDUSTRIAL SPACES

#### FOUNDED OVER 45 YEARS AGO



IMMEX SOCIÉTÉ IMMOBILIÈRE PROMOTES SOCIAL ENGAGEMENT IN THE COMMUNITY AND IS COMMITTED TO REDISTRIBUTING 1% OF ITS ANNUAL REVENUES TO VARIOUS CAUSES AND CHARITIES.

#### A HIGHLY-REGARDED COMPANY

IMMEX Société Immobilière owns more than 1.9 million square feet of property in approximately thirty office, commercial and industrial buildings, and more than over 3 million square feet of land for development.

Founded over 45 years ago, IMMEX Société Immobilière has acquired extensive expertise and recognition as a leader in real estate development and manage