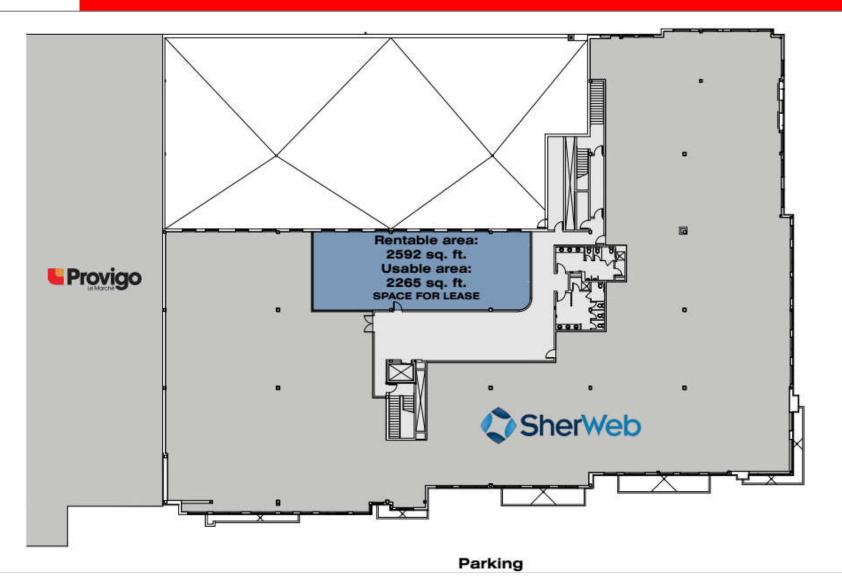

- Commercial: 16.75 feet
  - Office: 10 feet
- Loading docks: two outside

### DETAILS

- The Cité du Parc houses 3 buildings with about 265,000 sq. ft. and a 45,000 sq.ft. Provigo Le Marché supermarket
- Indoor parking spaces connected with the 3 buildings for employees and outdoor for clients
- Energy savings with geothermal heating and cooling system
- · Elevators and green terrace on the roof for employees
- Space ready to be developed



### CURRENT TENANTS 1900-1920 KING ST. WEST





# CURRENT TENANTS CITÉ DU PARC





## PHOTOS 1900-1920 KING ST. WEST







CITÉ DU PARC - 1900-1920 KING ST. WEST

CONTACT : GENEVIÈVE THERRIEN/ 819-348-2222 GTHERRIEN@IMMEX.CA / IMMEX.CA



## PHOTOS 1900-1920 KING ST. WEST





## LOCATION MAP











### PLAN LEVEL 2 / 1900-1920 KING ST. WEST





# **IMMEX SOCIÉTÉ IMMOBILIÈRE** QUALITY, PERSONALIZED AND FAST SERVICES

#### MORE THAN 1.9 MILLION SQ. FT. OF OFFICE, COMMERCIAL AND INDUSTRIAL SPACES

#### FOUNDED OVER 45 YEARS AGO



IMMEX SOCIÉTÉ IMMOBILIÈRE PROMOTES SOCIAL ENGAGEMENT IN THE COMMUNITY AND IS COMMITTED TO REDISTRIBUTING 1% OF ITS ANNUAL REVENUES TO VARIOUS CAUSES AND CHARITIES.

#### A HIGHLY-REGARDED COMPANY

IMMEX Société Immobilière owns more than 1.9 million square feet of property in approximately thirty office, commercial and industrial buildings, and more than over 3 million square feet of land for development.

Founded over 45 years ago, IMMEX Société Immobilière has acquired extensive expertise and recognition as a leader in real estate development and management in Sherbrooke.

#### IMMEX SOCIÉTÉ IMMOBILI