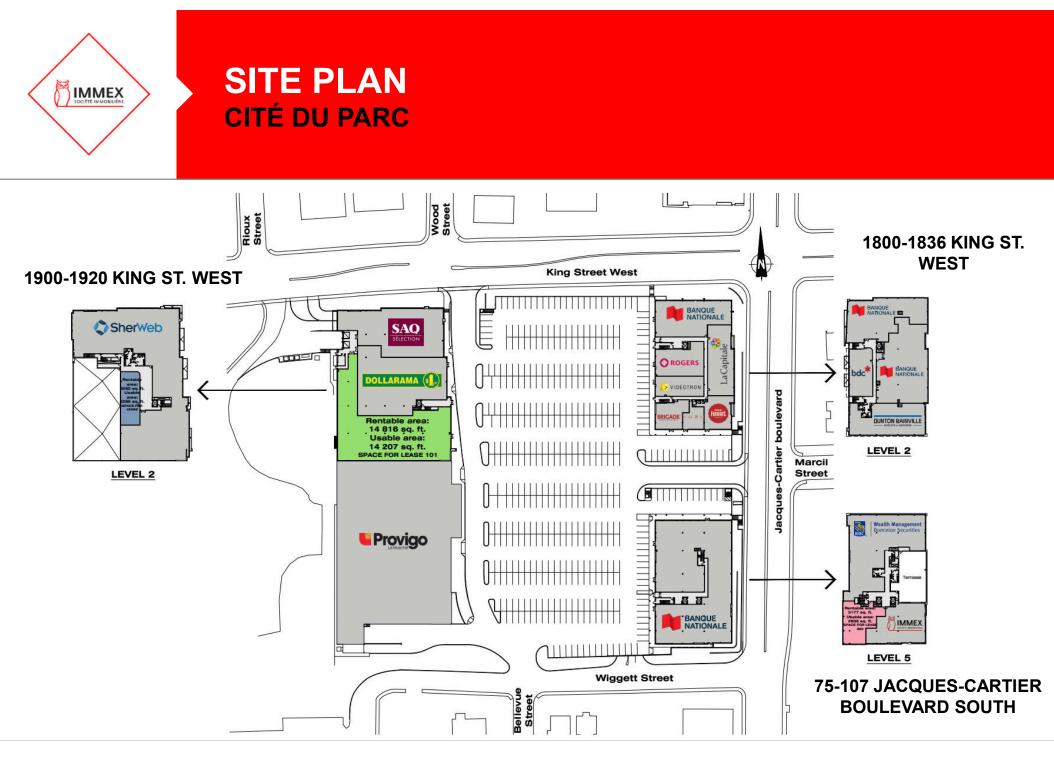

and Rioux Street.

### LAYOUT

- Interior Height:
  - Commercial: 16.75 feet
  - Office: 10 feet
- Loading docks: two outside

### DETAILS

- The Cité du Parc houses 3 buildings with about 265,000 sq. ft. and a 45,000 sq.ft. Provigo Le Marché supermarket
- Indoor parking spaces connected with the 3 buildings for employees and outdoor for clients
- Energy savings with geothermal heating and cooling system
- · Elevators and green terrace on the roof for employees
- Space ready to be developed



### CURRENT TENANTS 1900-1920 KING ST. WEST





# CURRENT TENANTS CITÉ DU PARC





## PHOTOS 1900-1920 KING ST. WEST







CITÉ DU PARC - 1900-1920 KING ST. WEST

CONTACT : GENEVIÈVE THERRIEN/ 819-348-2222 GTHERRIEN@IMMEX.CA / IMMEX.CA



## PHOTOS 1900-1920 KING ST. WEST





## LOCATION MAP











### PLAN LEVEL 2 / 1900-1920 KING ST. WEST





# **IMMEX SOCIÉTÉ IMMOBILIÈRE** QUALITY, PERSONALIZED AND FAST SERVICES

#### MORE THAN 1.9 MILLION SQ. FT. OF OFFICE, COMMERCIAL AND INDUSTRIAL SPACES

#### FOUNDED OVER 45 YEARS AGO



IMMEX SOCIÉTÉ IMMOBILIÈRE PROMOTES SOCIAL ENGAGEMENT IN THE COMMUNITY AND IS COMMITTED TO REDISTRIBUTING 1% OF ITS ANNUAL REVENUES TO VARIOUS CAUSES AND CHARITIES.

#### A HIGHLY-REGARDED COMPANY

IMMEX Société Immobilière owns more than 1.9 million square feet of property in approximately thirty office, commercial and industrial buildings, and more than over 3 million square feet of land for development.

Founded over 45 years ago, IMMEX Société Immobilière has acquired extensive expertise and recognition as a leader in real estate development and ma