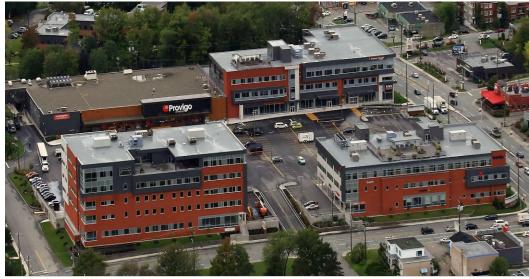

### DETAILS

- The Cité du Parc houses 3 buildings with about 265,000 sq. ft. and a 45,000 sq.ft. Provigo Le Marché supermarket
- Indoor parking spaces connected with the 3 buildings for employees and outdoor for clients
- Energy savings with geothermal heating and cooling system
- · Elevators and green terrace on the roof for employees
- Space ready to be developed

## PHOTOS 1900-1920 KING ST. WEST

CITÉ DU PARC - 1900-1920 KING ST. WEST

CONTACT : GENEVIÈVE THERRIEN/ 819-348-2222 GTHERRIEN@IMMEX.CA / IMMEX.CA

## PHOTOS 1900-1920 KING ST. WEST