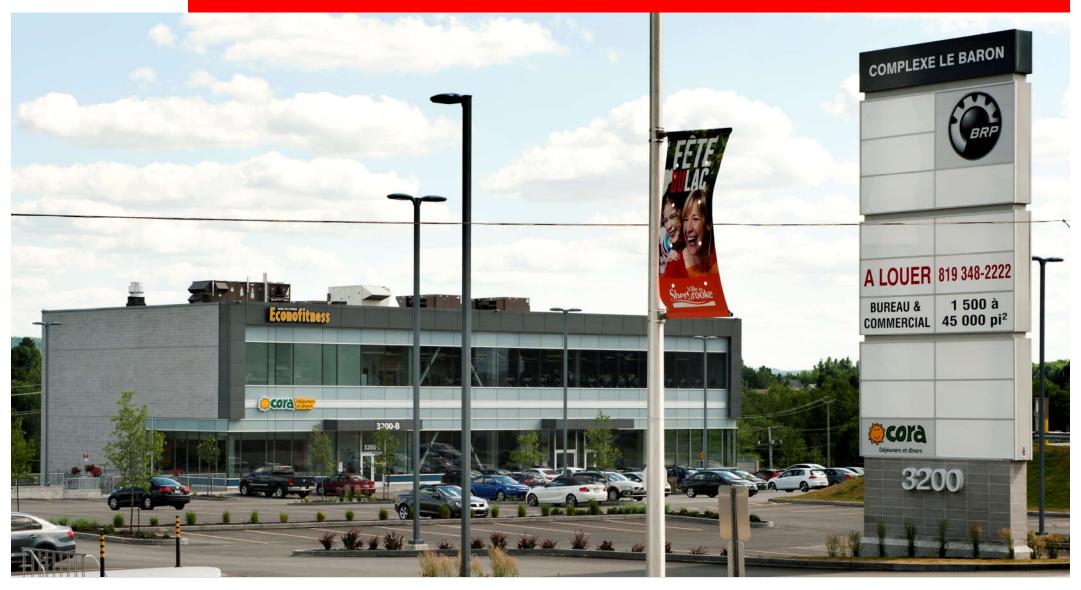

# COMPLEXE LE BARON / 3200-B KING ST. WEST

**COMMERCIAL - 6 026 to 52 000 SQ. FT.** 

## **INFORMATION**COMPLEXE LE BARON – 3200-B KING ST. WEST

### LOCATION

 Located on the south side of King Street West between Marconi and Don Bosco South Streets and near highway 410

#### Easy access to complex:

 5 accesses on 3 streets (King West, Marconi and Don Bosco South) and two traffic lights

### **DETAILS**

- +/- 40,000 sq. ft. of commercial spaces
- The Complexe Le Baron has 2 buildings with +/- 150,000 sq. ft.
- +/- 550 outdoor parking spaces and 150 indoor spaces
- · Spaces ready to be developed