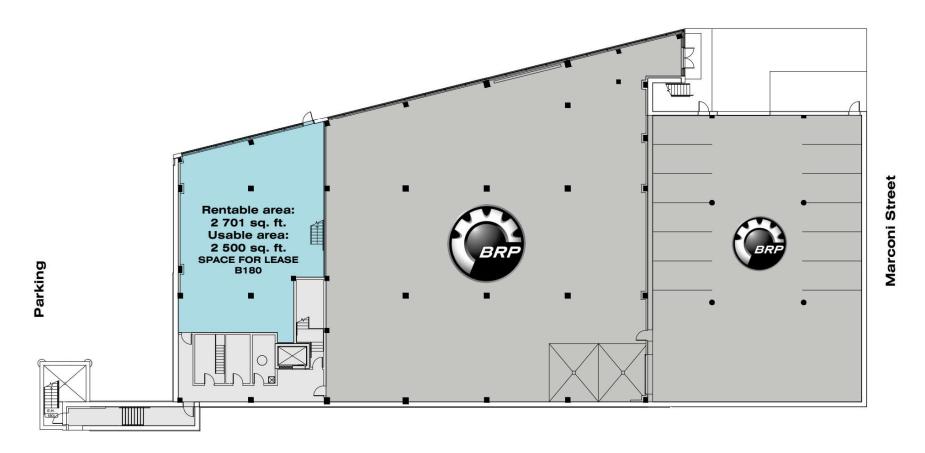

### PLAN 3200-B KING ST. WEST

### **LEVEL 2 / COMPLEXE LE BARON**

#### Magog river

**Parking** 