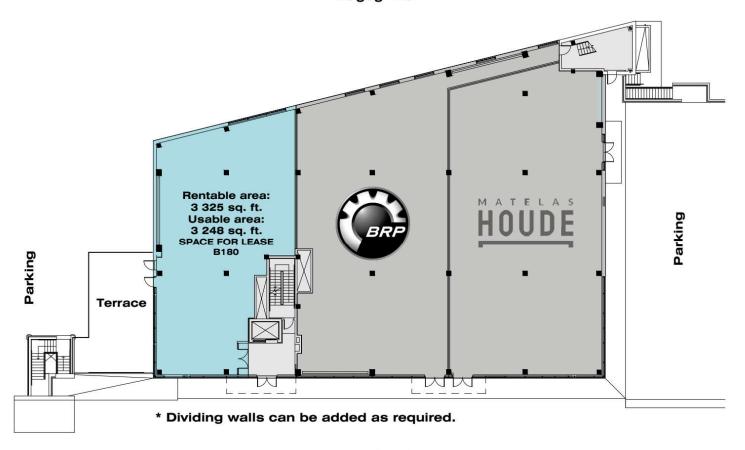

## PLAN 3200-B KING ST. WEST LEVEL 0 / COMPLEXE LE BARON

#### Magog river

**Parking** 