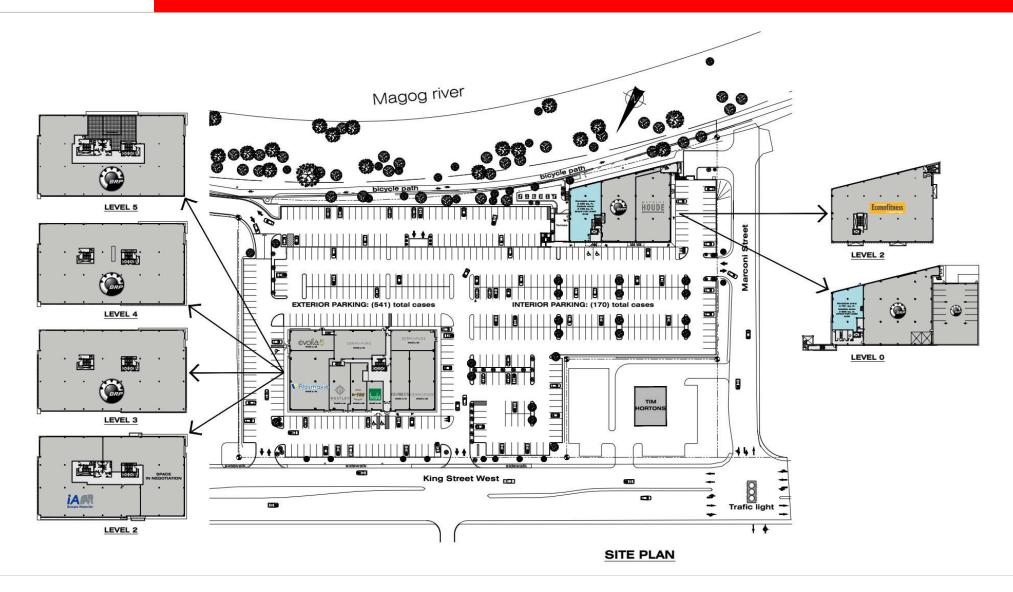

g Street West between Marconi and Don Bosco South Streets and near highway 410

#### Easy access to complex:

 5 accesses on 3 streets (King West, Marconi and Don Bosco South) and two traffic lights

### **DETAILS**

- +/- 40,000 sq. ft. of commercial spaces
- The Complexe Le Baron has 2 buildings with +/- 150,000 sq. ft.
- +/- 550 outdoor parking spaces and 150 indoor spaces
- · Spaces ready to be developed



### CURRENT TENANTS COMPLEXE LE BARON

### 3200-A, King St. West











### DERMAPURE







### 3200-B, King St. West









## PHOTOS COMPLEXE LE BARON





# PHOTOS COMPLEXE LE BARON / 3200-B, KING ST. WEST



CONTACT : GENEVIÈVE THERRIEN/ 819-348-2222 GTHERRIEN@IMMEX.CA / IMMEX.CA



## LOCATION MAP





## SITE PLAN COMPLEXE LE BARON





### SITE PLAN COMPLEXE LE BARON





## PLAN 3200-B KING ST. WEST LEVEL 0 / COMPLEXE LE BARON

#### Magog river



**Parking** 



## PLAN 3200-B KING ST. WEST GROUND FLOOR / COMPLEXE LE BARON

#### Magog river



**Parking** 

**GROUND FLOOR** 

CONTACT : GENEVIÈVE THERRIEN/ 819-348-2222 GTHERRIEN@IMMEX.CA / IMMEX.CA



### PLAN 3200-B KING ST. WEST

### **LEVEL 2 / COMPLEXE LE BARON**

#### Magog river



**Parking** 



# IMMEX SOCIÉTÉ IMMOBILIÈRE QUALITY, PERSONALIZED AND FAST SERVICES

# MORE THAN 1.9 MILLION SQ. FT. OF OFFICE, COMMERCIAL AND INDUSTRIAL SPACES

#### **FOUNDED OVER 50 YEARS AGO**



IMMEX SOCIÉTÉ IMMOBILIÈRE PROMOTES SOCIAL ENGAGEMENT IN THE COMMUNITY AND IS COMMITTED TO REDISTRIBUTING 1% OF ITS ANNUAL REVENUES TO VARIOUS CAUSES AND CHARITIES.

#### A HIGHLY-REGARDED COMPANY

IMMEX Société Immobilière