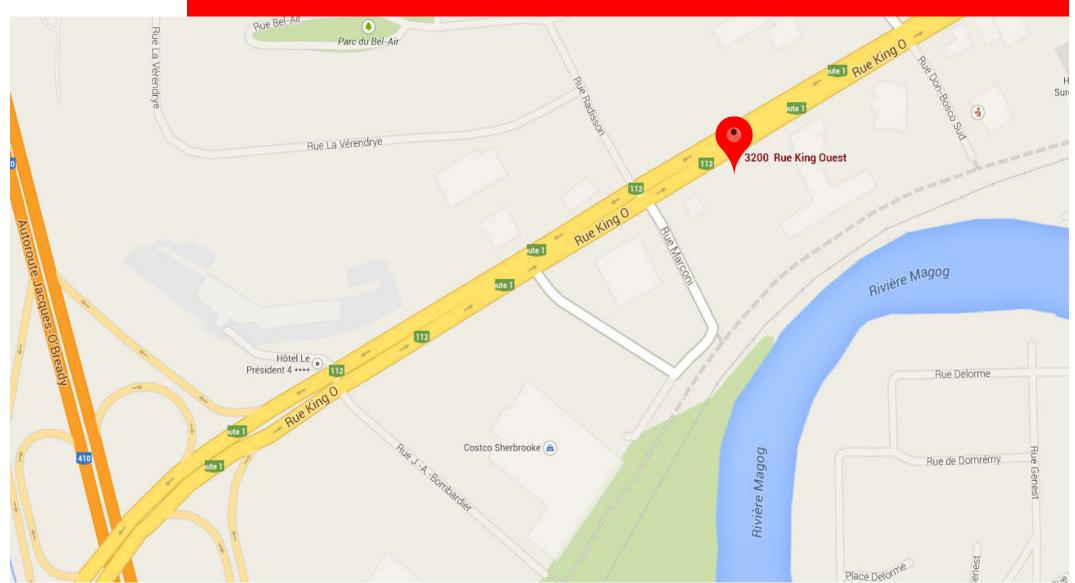

### LOCATION

 Located on the south side of King Street West between Marconi and Don Bosco South Streets and near highway 410

#### Easy access to complex:

 5 accesses on 3 streets (King West, Marconi and Don Bosco South) and two traffic lights

## LOCATION MAP