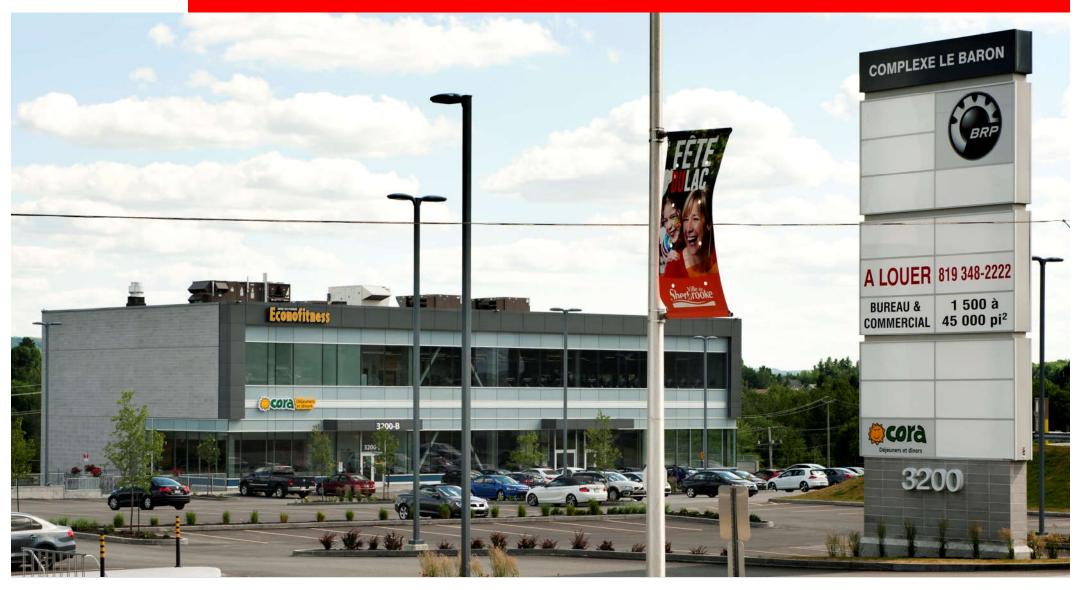

# COMPLEXE LE BARON / 3200-B KING ST. WEST

**COMMERCIAL** - 6 026 to 52 000 SQ. FT.

## **INFORMATION**COMPLEXE LE BARON – 3200-B KING ST. WEST

### LOCATION

 Located on the south side of King Street West between Marconi and Don Bosco South Streets and near highway 410

#### Easy access to complex:

 5 accesses on 3 streets (King West, Marconi and Don Bosco South) and two traffic lights

### **DETAILS**

- +/- 40,000 sq. ft. of commercial spaces
- The Complexe Le Baron has 2 buildings with +/- 150,000 sq. ft.
- +/- 550 outdoor parking spaces and 150 indoor spaces
- · Spaces ready to be developed