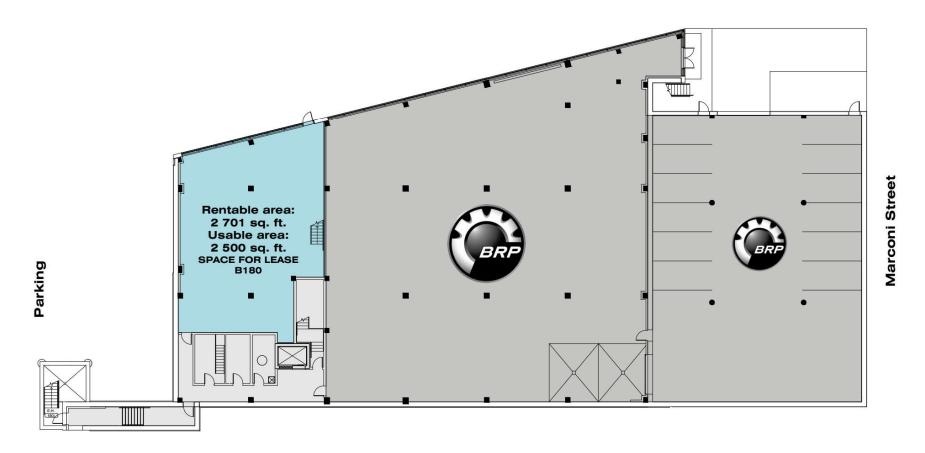

## PLAN 3200-B KING ST. WEST LEVEL 0 / COMPLEXE LE BARON

#### Magog river

**Parking** 