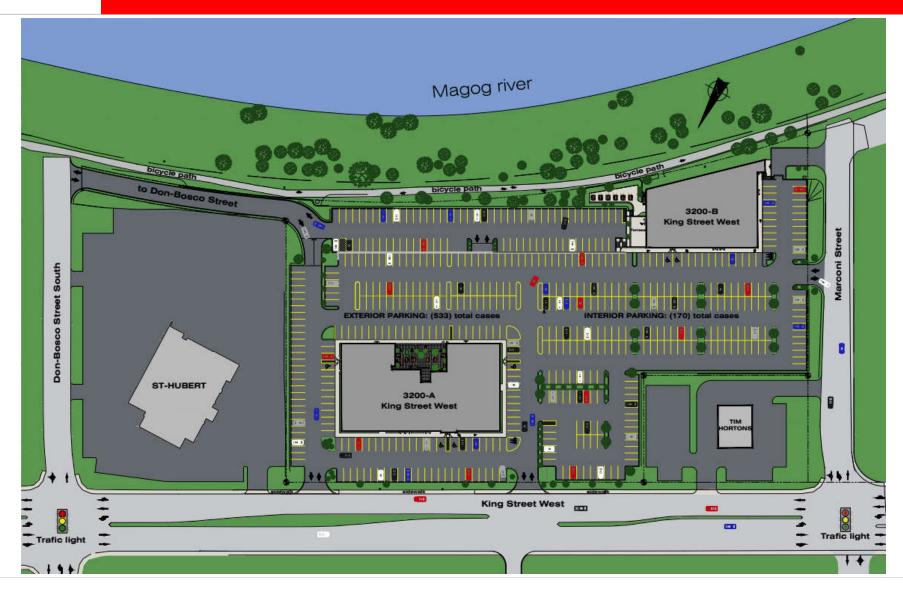

### **DETAILS**

- +/- 40,000 sq. ft. of commercial spaces
- The Complexe Le Baron has 2 buildings with +/- 150,000 sq. ft.
- +/- 550 outdoor parking spaces and 150 indoor spaces
- · Spaces ready to be developed

## SITE PLAN COMPLEXE LE BARON

### SITE PLAN COMPLEXE LE BARON