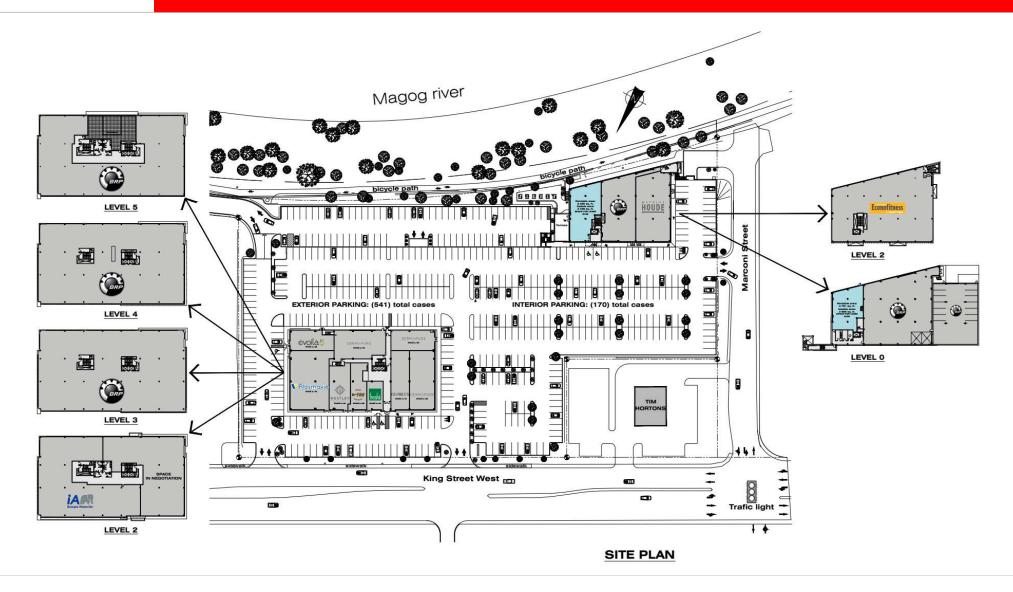

arconi and Don Bosco South Streets and near highway 410

#### Easy access to complex:

 5 accesses on 3 streets (King West, Marconi and Don Bosco South) and two traffic lights

### **DETAILS**

- +/- 40,000 sq. ft. of commercial spaces
- The Complexe Le Baron has 2 buildings with +/- 150,000 sq. ft.
- +/- 550 outdoor parking spaces and 150 indoor spaces
- · Spaces ready to be developed



### CURRENT TENANTS COMPLEXE LE BARON

### 3200-A, King St. West





PIZZÉRIA



NAPOLITAINE





### DERMAPURE







### 3200-B, King St. West









## PHOTOS COMPLEXE LE BARON





# PHOTOS COMPLEXE LE BARON / 3200-B, KING ST. WEST



CONTACT : GENEVIÈVE THERRIEN/ 819-348-2222 GTHERRIEN@IMMEX.CA / IMMEX.CA



## LOCATION MAP





## SITE PLAN COMPLEXE LE BARON





### SITE PLAN COMPLEXE LE BARON





## PLAN 3200-B KING ST. WEST LEVEL 0 / COMPLEXE LE BARON

#### Magog river



**Parking** 



## PLAN 3200-B KING ST. WEST GROUND FLOOR / COMPLEXE LE BARON

#### Magog river



**Parking** 

**GROUND FLOOR** 

CONTACT : GENEVIÈVE THERRIEN/ 819-348-2222 GTHERRIEN@IMMEX.CA / IMMEX.CA



### PLAN 3200-B KING ST. WEST

### **LEVEL 2 / COMPLEXE LE BARON**

#### Magog river



**Parking** 



# IMMEX SOCIÉTÉ IMMOBILIÈRE QUALITY, PERSONALIZED AND FAST SERVICES

# MORE THAN 1.9 MILLION SQ. FT. OF OFFICE, COMMERCIAL AND INDUSTRIAL SPACES

#### **FOUNDED OVER 50 YEARS AGO**



IMMEX SOCIÉTÉ IMMOBILIÈRE PROMOTES SOCIAL ENGAGEMENT IN THE COMMUNITY AND IS COMMITTED TO REDISTRIBUTING 1% OF ITS ANNUAL REVENUES TO VARIOUS CAUSES AND CHARITIES.

#### A HIGHLY-REGARDED COMPANY

IMMEX Société Immobilière