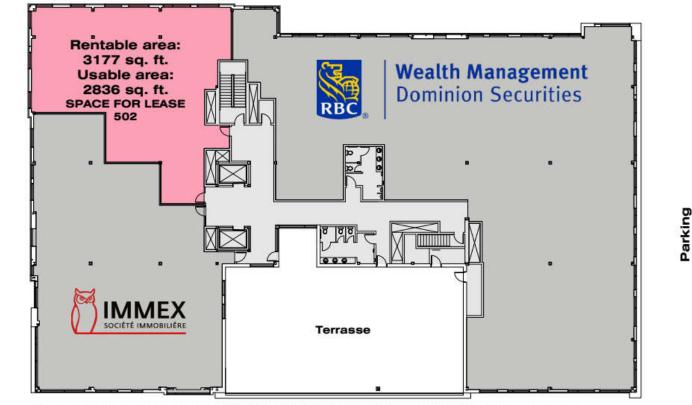

## PLAN LEVEL 5 / 75-107 JACQUES-CARTIER BOULEVARD SOUTH

Parking

\* The dividing walls between tenant spaces are for indicative purposes only. They can be adjusted as necessary.

Jacques-Cartier Boulevard

LEVEL 5

Wiggett Street

# CITÉ DU PARC / 75-107 JACQUES-CARTIER BOULEVARD SOUTH OFFICE AND COMMERCIAL - 3,177 SQ. FT.