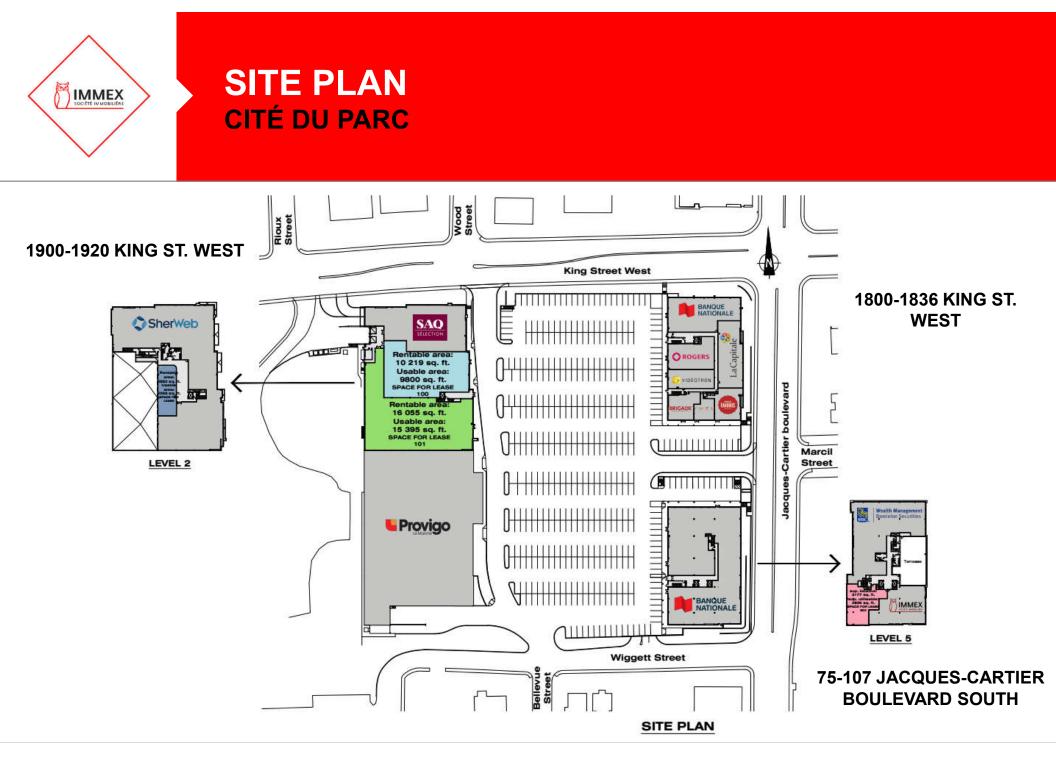

## DETAILS

- The Cité du Parc houses 3 buildings with about 265,000 sq. ft. and a 45,000 sq.ft. Provigo Le Marché supermarket
- · Indoor parking spaces connected with the 3 buildings for employees and outdoor for clients
- Energy savings with geothermal heating and cooling system
- Elevators and green terrace on the roof for employees
- Space ready to be developed

### LOCATION

 Located on the west side of Jacques-Cartier Boulevard South at the corner of Wigget Street.