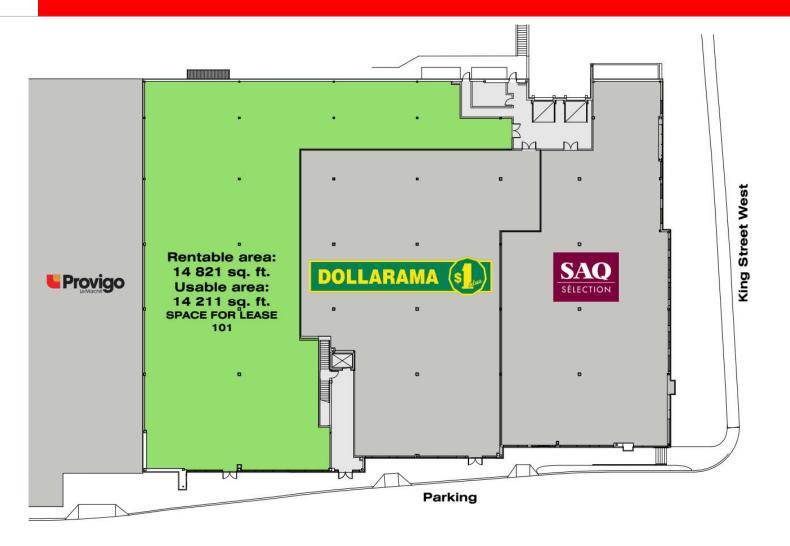

## CITÉ DU PARC / 1900-1920 KING ST. WEST OFFICE AND COMMERCIAL - 2 592 TO 14 821 SQ. FT.

### SITE PLAN CITÉ DU PARC

**GROUND FLOOR** 