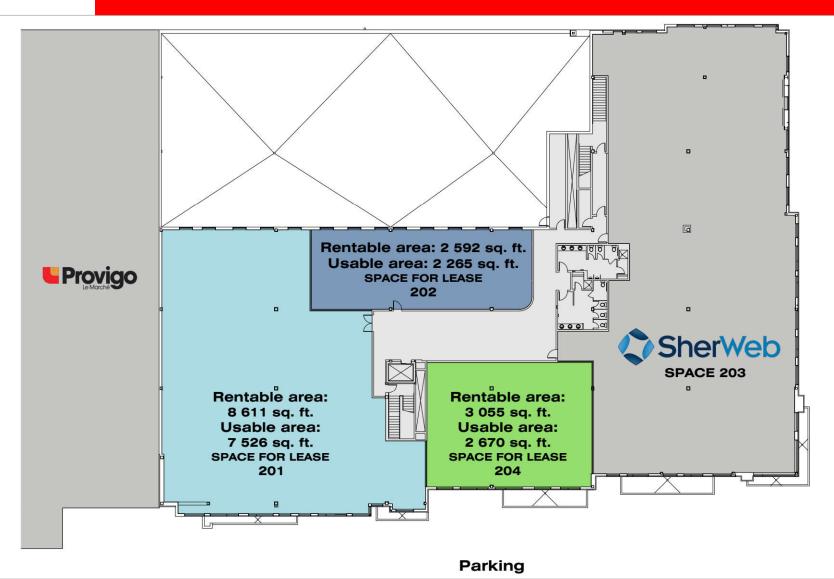

acques Cartier Blvd. South and Rioux Street.

#### LAYOUT

- Interior Height:
  - Commercial: 16.75 feet
  - Office: 10 feet
- Loading docks: two outside

#### DETAILS

- The Cité du Parc houses 3 buildings with about 265,000 sq. ft. and a 45,000 sq.ft. Provigo Le Marché supermarket
- Indoor parking spaces connected with the 3 buildings for employees and outdoor for clients
- · Elevators and green terrace on the roof for employees
- Space ready to be developed



## CURRENT TENANTS 1900-1920 KING ST. WEST





# **CURRENT TENANTS** CITÉ DU PARC





#### PHOTOS 1900-1920 KING ST. WEST





CITÉ DU PARC - 1900-1920 KING ST. WEST



#### PHOTOS 1900-1920 KING ST. WEST





### LOCATION MAP





### SITE PLAN CITÉ DU PARC







**GROUND FLOOR** 



## PLAN LEVEL 2 / 1900-1920 KING ST. WEST



King Street West



# **IMMEX SOCIÉTÉ IMMOBILIÈRE** QUALITY, PERSONALIZED AND FAST SERVICES

#### MORE THAN 1.9 MILLION SQ. FT. OF OFFICE, COMMERCIAL AND INDUSTRIAL SPACES

#### FOUNDED 50 YEARS AGO



IMMEX SOCIÉTÉ IMMOBILIÈRE PROMOTES SOCIAL ENGAGEMENT IN THE COMMUNITY AND IS COMMITTED TO REDISTRIBUTING 1% OF ITS ANNUAL REVENUES TO VARIOUS CAUSES AND CHARITIES.

#### A HIGHLY-REGARDED COMPANY

IMMEX Société Immobilière owns more than 1.9 million square feet of property in approximately thirty office, commercial and industrial buildings, and more than over 3 million square feet of land for development.

Founded 50 years ago, IMMEX Société Immobilière has acquired extensive expertise and recognition as a leader in real estate development and management in Sherbrooke.

#### IMMEX SOCIÉTÉ