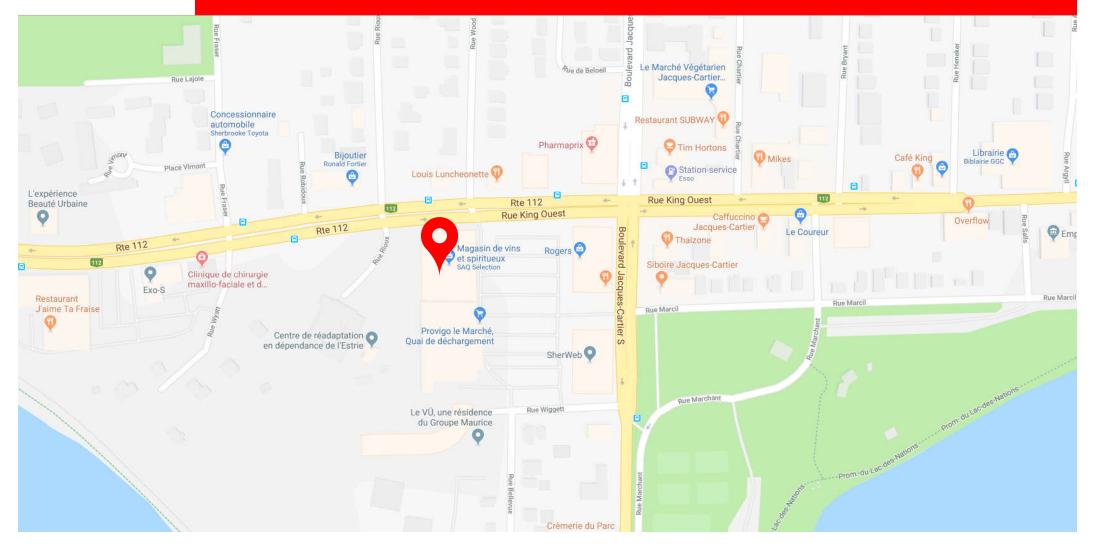

#### LOCATION

 Located on the south side of King Street West between Jacques Cartier Blvd. South and Rioux Street.

### LOCATION MAP