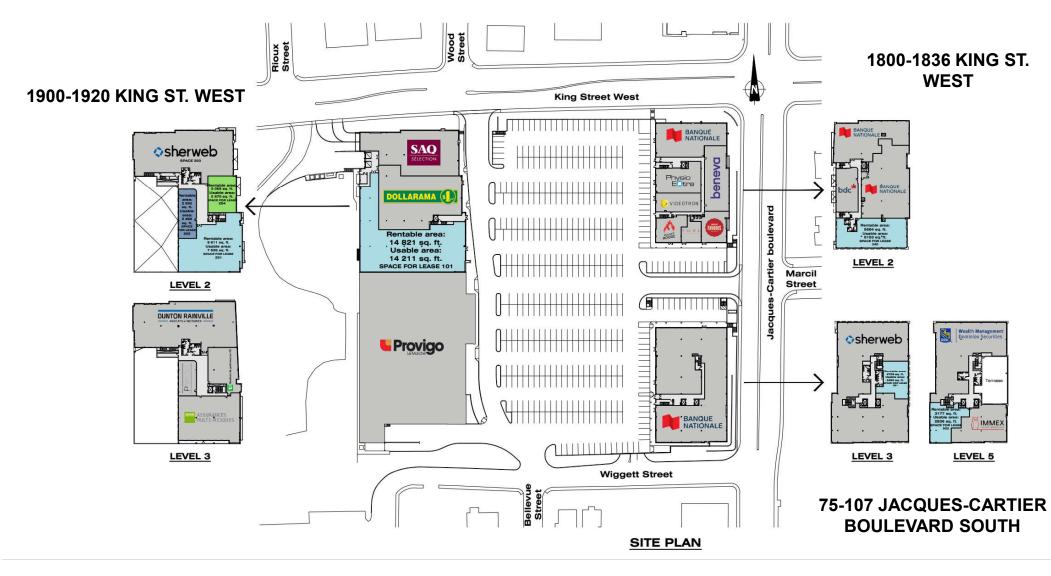

### SITE PLAN CITÉ DU PARC

**GROUND FLOOR** 

#### DETAILS

- The Cité du Parc houses 3 buildings with about 265,000 sq. ft. and a 45,000 sq.ft. Provigo Le Marché supermarket
- Indoor parking spaces connected with the 3 buildings for employees and outdoor for clients
- · Elevators and green terrace on the roof for employees
- Space ready to be developed