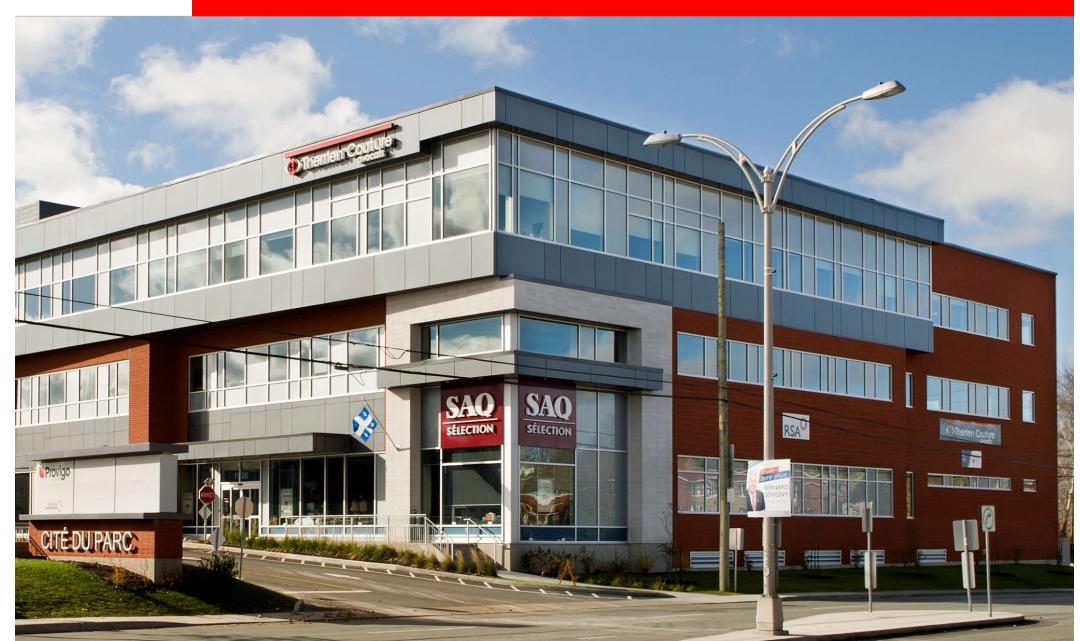

## CITÉ DU PARC / 1900-1920 KING ST. WEST OFFICE AND COMMERCIAL - 2 592 TO 14 821 SQ. FT.

#### PHOTOS 1900-1920 KING ST. WEST

CITÉ DU PARC - 1900-1920 KING ST. WEST

#### PHOTOS 1900-1920 KING ST. WEST