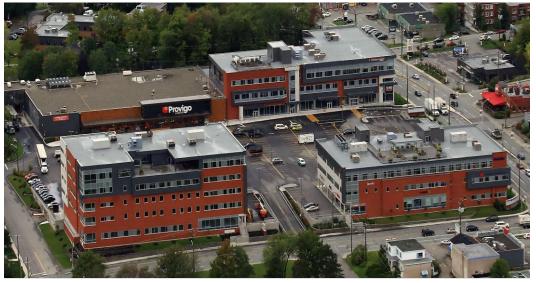

#### **DETAILS**

- The Cité du Parc houses 3 buildings with about 265,000 sq. ft. and a 45,000 sq.ft. Provigo Le Marché supermarket
- Indoor parking spaces connected with the 3 buildings for employees and outdoor for clients
- Energy savings with geothermal heating and cooling system
- Elevators and green terrace on the roof for employees
- Space ready to be developed

### **CURRENT TENANTS**

1900-1920 KING ST. WEST

## CURRENT TENANTS CITÉ DU PARC