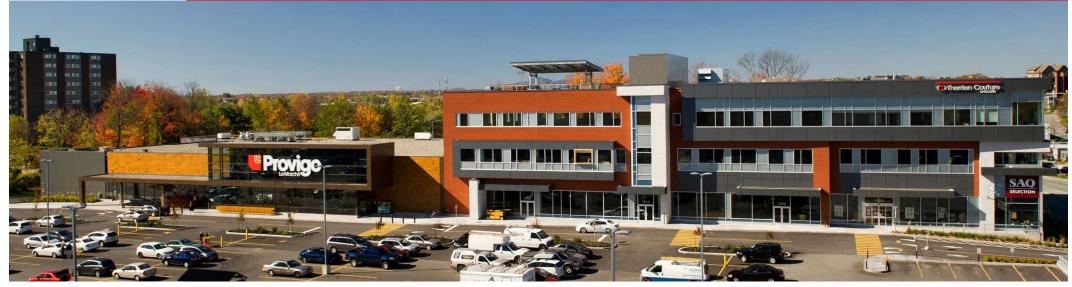

#### **DETAILS**

- The Cité du Parc houses 3 buildings with about 265,000 sq. ft. and a 45,000 sq.ft. Provigo Le Marché supermarket
- Indoor parking spaces connected with the 3 buildings for employees and outdoor for clients
- Energy savings with geothermal heating and cooling system
- Elevators and green terrace on the roof for employees
- Space ready to be developed

## **PHOTOS**

1900-1920 KING ST. WEST

CONTACT : GENEVIÈVE THERRIEN/ 819-348-2222 GTHERRIEN@IMMEX.CA / IMMEX.CA

## **PHOTOS**

1900-1920 KING ST. WEST