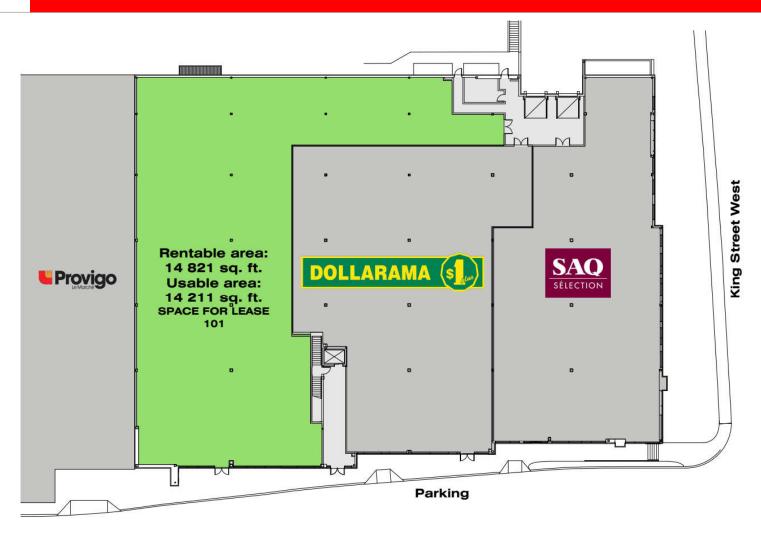

out 265,000 sq. ft. and a 45,000 sq.ft. Provigo Le Marché supermarket
- Indoor parking spaces connected with the 3 buildings for employees and outdoor for clients
- Energy savings with geothermal heating and cooling system
- Elevators and green terrace on the roof for employees
- Space ready to be developed

CONTACT : GENEVIÈVE THERRIEN/ 819-348-2222 GTHERRIEN@IMMEX.CA / IMMEX.CA



### **CURRENT TENANTS**

1900-1920 KING ST. WEST

















## CURRENT TENANTS CITÉ DU PARC













































## **PHOTOS**

1900-1920 KING ST. WEST







CONTACT : GENEVIÈVE THERRIEN/ 819-348-2222 GTHERRIEN@IMMEX.CA / IMMEX.CA



## **PHOTOS**

1900-1920 KING ST. WEST









## LOCATION MAP





### SITE PLAN CITÉ DU PARC





## PLAN GROUND FLOOR / 1900-1920 KING ST. WEST



**GROUND FLOOR** 



### PLAN LEVEL 2 / 1900-1920 KING ST. WEST

King Street West

Parking



# IMMEX SOCIÉTÉ IMMOBILIÈRE QUALITY, PERSONALIZED AND FAST SERVICES

# MORE THAN 1.9 MILLION SQ. FT. OF OFFICE, COMMERCIAL AND INDUSTRIAL SPACES

#### **FOUNDED 50 YEARS AGO**



IMMEX SOCIÉTÉ IMMOBILIÈRE PROMOTES SOCIAL ENGAGEMENT IN THE COMMUNITY AND IS COMMITTED TO REDISTRIBUTING 1% OF ITS ANNUAL REVENUES TO VARIOUS CAUSES AND CHARITIES.

#### A HIGHLY-REGARDED COMPANY

IMMEX Société Immobilière owns more than 1.9 million square feet of property in approximately thirty office, commercial and industrial buildings, and more than over 3 million square feet of land for development.

Founded 50 years ago, IMMEX Société Immobilière has acquired extensive expertise and recognition as a leader in rea