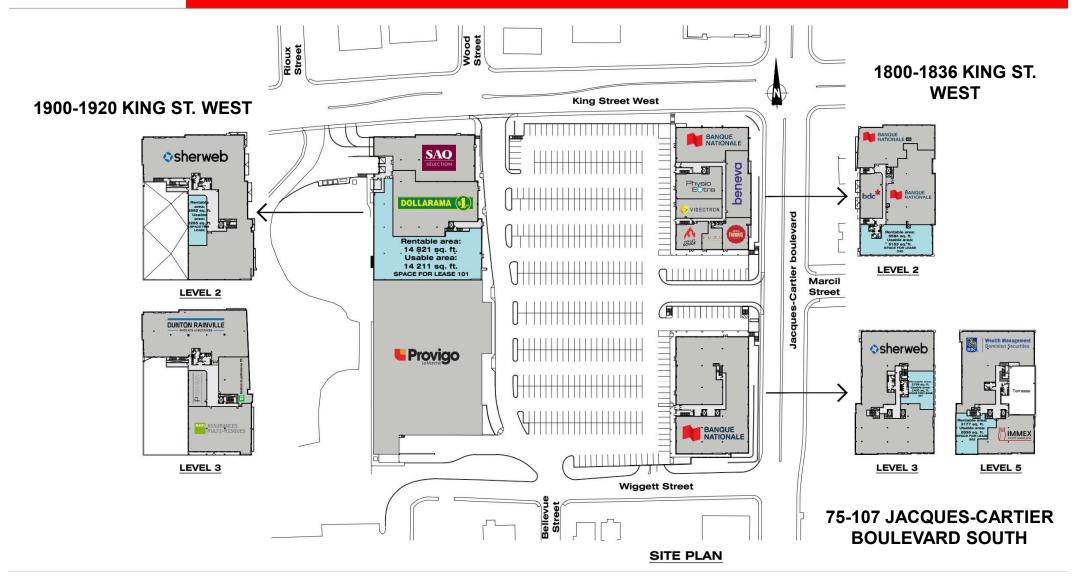

ILS**

- The Cité du Parc houses 3 buildings with about 265,000 sq. ft. and a 45,000 sq.ft. Provigo Le Marché supermarket
- Indoor parking spaces connected with the 3 buildings for employees and outdoor for clients
- Energy savings with geothermal heating and cooling system
- Elevators and green terrace on the roof for employees
- Space ready to be developed

CONTACT : GENEVIÈVE THERRIEN/ 819-348-2222 GTHERRIEN@IMMEX.CA / IMMEX.CA



### **CURRENT TENANTS**

1900-1920 KING ST. WEST

















## CURRENT TENANTS CITÉ DU PARC













































## **PHOTOS**

1900-1920 KING ST. WEST







CONTACT : GENEVIÈVE THERRIEN/ 819-348-2222 GTHERRIEN@IMMEX.CA / IMMEX.CA



## **PHOTOS**

1900-1920 KING ST. WEST









## LOCATION MAP





### SITE PLAN CITÉ DU PARC





## PLAN GROUND FLOOR / 1900-1920 KING ST. WEST



**GROUND FLOOR** 



### PLAN LEVEL 2 / 1900-1920 KING ST. WEST

King Street West

Parking



# IMMEX SOCIÉTÉ IMMOBILIÈRE QUALITY, PERSONALIZED AND FAST SERVICES

# MORE THAN 1.9 MILLION SQ. FT. OF OFFICE, COMMERCIAL AND INDUSTRIAL SPACES

#### **FOUNDED 50 YEARS AGO**



IMMEX SOCIÉTÉ IMMOBILIÈRE PROMOTES SOCIAL ENGAGEMENT IN THE COMMUNITY AND IS COMMITTED TO REDISTRIBUTING 1% OF ITS ANNUAL REVENUES TO VARIOUS CAUSES AND CHARITIES.

#### A HIGHLY-REGARDED COMPANY

IMMEX Société Immobilière owns more than 1.9 million square feet of property in approximately thirty office, commercial and industrial buildings, and more than over 3 million square feet of land for development.

Founded 50 years ago, IMMEX Société Immobilière has acquired ex