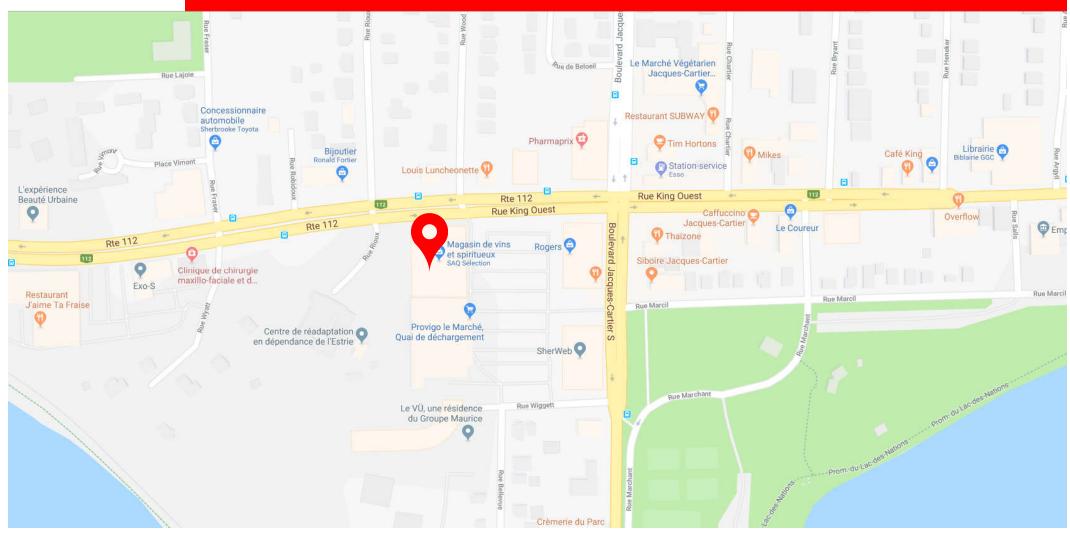

## LOCATION MAP

### **LOCATION**

 Located on the south side of King Street West between Jacques Cartier Blvd. South and Rioux Street.