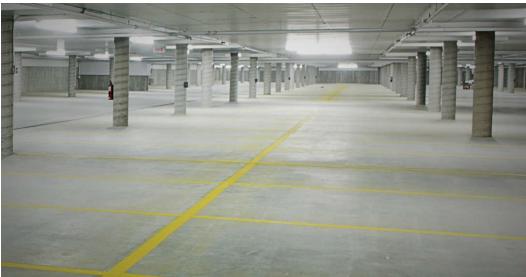

#### **DETAILS**

- The Cité du Parc houses 3 buildings with about 265,000 sq. ft. and a 45,000 sq.ft. Provigo Le Marché supermarket
- Indoor parking spaces connected with the 3 buildings for employees and outdoor for clients
- Energy savings with geothermal heating and cooling system
- Elevators and green terrace on the roof for employees
- Space ready to be developed

## **PHOTOS**

1900-1920 KING ST. WEST

CONTACT : GENEVIÈVE THERRIEN/ 819-348-2222 GTHERRIEN@IMMEX.CA / IMMEX.CA

## **PHOTOS**

1900-1920 KING ST. WEST