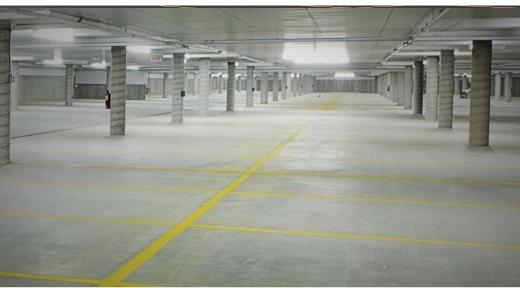

t the corner of Jacques Cartier Blvd. South.

### **LAYOUT**

- Interior Height:
  - · Commercial: 15 feet

#### **DETAILS**

- The Cité du Parc houses 3 buildings with about 265,000 sq. ft. and a 45,000 sq.ft. Provigo Le Marché supermarket
- Indoor parking spaces connected with the 3 buildings for employees and outdoor for clients
- Energy savings with geothermal heating and cooling system
- Elevators and green terrace on the roof for employees
- · Space ready to be developed

CONTACT : GENEVIÈVE THERRIEN/ 819-348-2222 GTHERRIEN@IMMEX.CA / IMMEX.CA



### **CURRENT TENANTS**

1800-1836 KING ST. WEST























## CURRENT TENANTS CITÉ DU PARC













































## **PHOTOS**

1800-1836 KING ST. WEST











## **PHOTOS**

1800-1836 KING ST. WEST









## LOCATION MAP





### SITE PLAN CITÉ DU PARC





# PLAN SECOND FLOOR / 1800-1836 KING ST. WEST

#### **Parking**



King Street West

Jacques-Cartier Boulevard

LEVEL 2

CONTACT: GENEVIÈVE THERRIEN/ 819-348-2222 GTHERRIEN@IMMEX.CA / IMMEX.CA



# IMMEX SOCIÉTÉ IMMOBILIÈRE QUALITY, PERSONALIZED AND FAST SERVICES

# MORE THAN 1.9 MILLION SQ. FT. OF OFFICE, COMMERCIAL AND INDUSTRIAL SPACES

#### **FOUNDED 50 YEARS AGO**



IMMEX SOCIÉTÉ IMMOBILIÈRE PROMOTES SOCIAL ENGAGEMENT IN THE COMMUNITY AND IS COMMITTED TO REDISTRIBUTING 1% OF ITS ANNUAL REVENUES TO VARIOUS CAUSES AND CHARITIES.

#### A HIGHLY-REGARDED COMPANY

IMMEX Société Immobilière owns more than 1.9 million square feet of property in approximately thirty office, commercial and industrial buildings, and more than over 3 mi