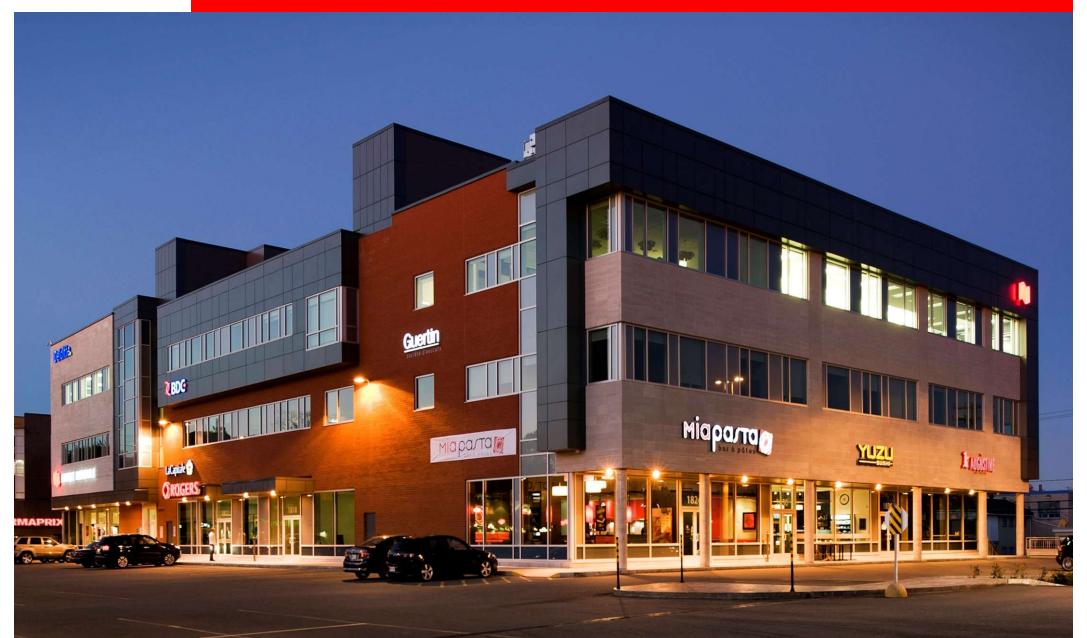

## CITÉ DU PARC / 1800-1836 KING ST. WEST

**OFFICE - 5 584 SQ. FT.** 





### INFORMATION CITÉ DU PARC /1800-1836 KING ST. WEST



### **LOCATION**

 Located on the south side of King St. West at the corner of Jacques Cartier Blvd. South.

### **LAYOUT**

- Interior Height:
  - · Commercial: 15 feet

#### **DETAILS**

- The Cité du Parc houses 3 buildings with about 265,000 sq. ft. and a 45,000 sq.ft. Provigo Le Marché supermarket
- Indoor parking spaces connected with the 3 buildings for employees and outdoor for clients
- Energy savings with geothermal heating and cooling system
- Elevators and green terrace on the roof for employees
- · Space ready to be developed

CONTACT : GENEVIÈVE THERRIEN/ 819-348-2222 GTHERRIEN@IMMEX.CA / IMMEX.CA



### **CURRENT TENANTS**

1800-1836 KING ST. WEST























## CURRENT TENANTS CITÉ DU PARC