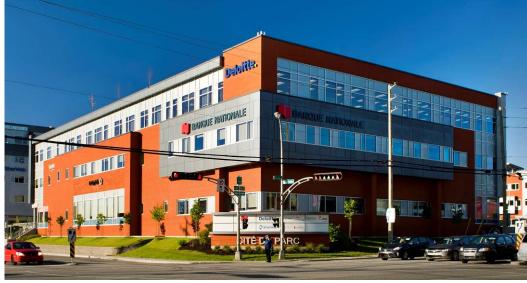

N**

 Located on the south side of King St. West at the corner of Jacques Cartier Blvd. South.

### **LAYOUT**

- Interior Height:
  - · Commercial: 15 feet

#### **DETAILS**

- The Cité du Parc houses 3 buildings with about 265,000 sq. ft. and a 45,000 sq.ft. Provigo Le Marché supermarket
- Indoor parking spaces connected with the 3 buildings for employees and outdoor for clients
- Energy savings with geothermal heating and cooling system
- Elevators and green terrace on the roof for employees
- · Space ready to be developed

CONTACT : GENEVIÈVE THERRIEN/ 819-348-2222 GTHERRIEN@IMMEX.CA / IMMEX.CA



### **CURRENT TENANTS**

1800-1836 KING ST. WEST























## CURRENT TENANTS CITÉ DU PARC













































## **PHOTOS**

1800-1836 KING ST. WEST











## **PHOTOS**

1800-1836 KING ST. WEST









## LOCATION MAP





### SITE PLAN CITÉ DU PARC





# PLAN SECOND FLOOR / 1800-1836 KING ST. WEST

#### **Parking**



King Street West

Jacques-Cartier Boulevard

LEVEL 2

CONTACT: GENEVIÈVE THERRIEN/ 819-348-2222 GTHERRIEN@IMMEX.CA / IMMEX.CA



# IMMEX SOCIÉTÉ IMMOBILIÈRE QUALITY, PERSONALIZED AND FAST SERVICES

# MORE THAN 1.9 MILLION SQ. FT. OF OFFICE, COMMERCIAL AND INDUSTRIAL SPACES

#### **FOUNDED 50 YEARS AGO**



IMMEX SOCIÉTÉ IMMOBILIÈRE PROMOTES SOCIAL ENGAGEMENT IN THE COMMUNITY AND IS COMMITTED TO REDISTRIBUTING 1% OF ITS ANNUAL REVENUES TO VARIOUS CAUSES AND CHARITIES.

#### A HIGHLY-REGARDED COMPANY

IMMEX Société Immobilière owns more than 1.9 million square feet of property in approximately thirty office, commercial