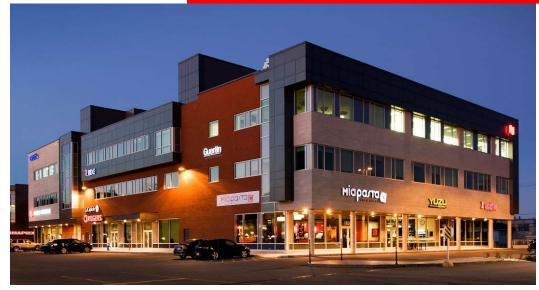

ION**

 Located on the south side of King St. West at the corner of Jacques Cartier Blvd. South.

### **LAYOUT**

- Interior Height:
  - · Commercial: 15 feet

#### **DETAILS**

- The Cité du Parc houses 3 buildings with about 265,000 sq. ft. and a 45,000 sq.ft. Provigo Le Marché supermarket
- Indoor parking spaces connected with the 3 buildings for employees and outdoor for clients
- Energy savings with geothermal heating and cooling system
- Elevators and green terrace on the roof for employees
- · Space ready to be developed

CONTACT : GENEVIÈVE THERRIEN/ 819-348-2222 GTHERRIEN@IMMEX.CA / IMMEX.CA



### **CURRENT TENANTS**

1800-1836 KING ST. WEST























## CURRENT TENANTS CITÉ DU PARC













































## **PHOTOS**

1800-1836 KING ST. WEST











## **PHOTOS**

1800-1836 KING ST. WEST









## LOCATION MAP





### SITE PLAN CITÉ DU PARC





# PLAN SECOND FLOOR / 1800-1836 KING ST. WEST

#### **Parking**



King Street West

Jacques-Cartier Boulevard

LEVEL 2

CONTACT: GENEVIÈVE THERRIEN/ 819-348-2222 GTHERRIEN@IMMEX.CA / IMMEX.CA



# IMMEX SOCIÉTÉ IMMOBILIÈRE QUALITY, PERSONALIZED AND FAST SERVICES

# MORE THAN 1.9 MILLION SQ. FT. OF OFFICE, COMMERCIAL AND INDUSTRIAL SPACES

#### **FOUNDED 50 YEARS AGO**



IMMEX SOCIÉTÉ IMMOBILIÈRE PROMOTES SOCIAL ENGAGEMENT IN THE COMMUNITY AND IS COMMITTED TO REDISTRIBUTING 1% OF ITS ANNUAL REVENUES TO VARIOUS CAUSES AND CHARITIES.

#### A HIGHLY-REGARDED COMPANY

IMMEX Société Immobilière owns more than 1.9 million square feet of property in approximately thirty office, commerci