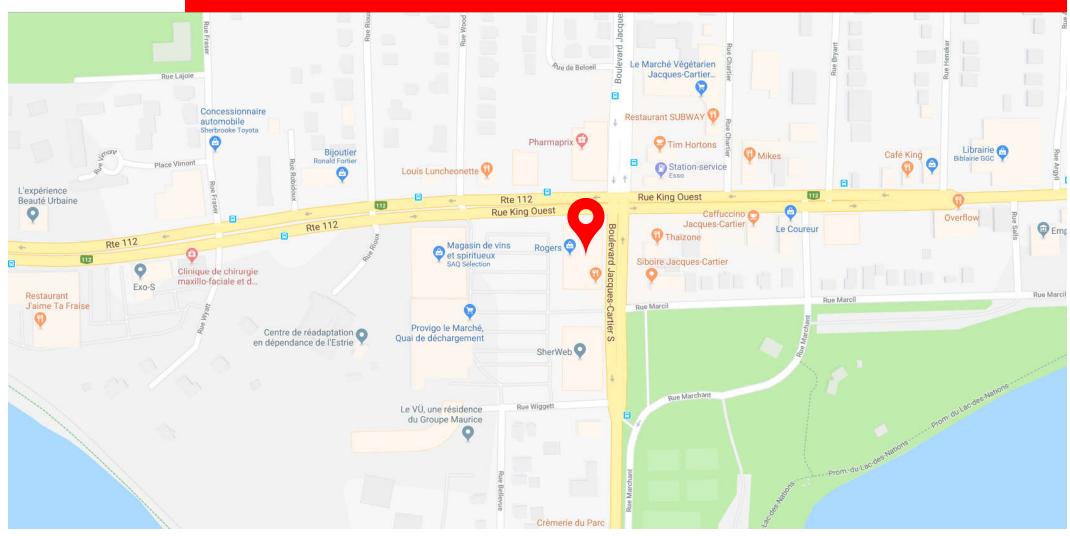

## LOCATION MAP

### **LOCATION**

 Located on the south side of King St. West at the corner of Jacques Cartier Blvd. South.