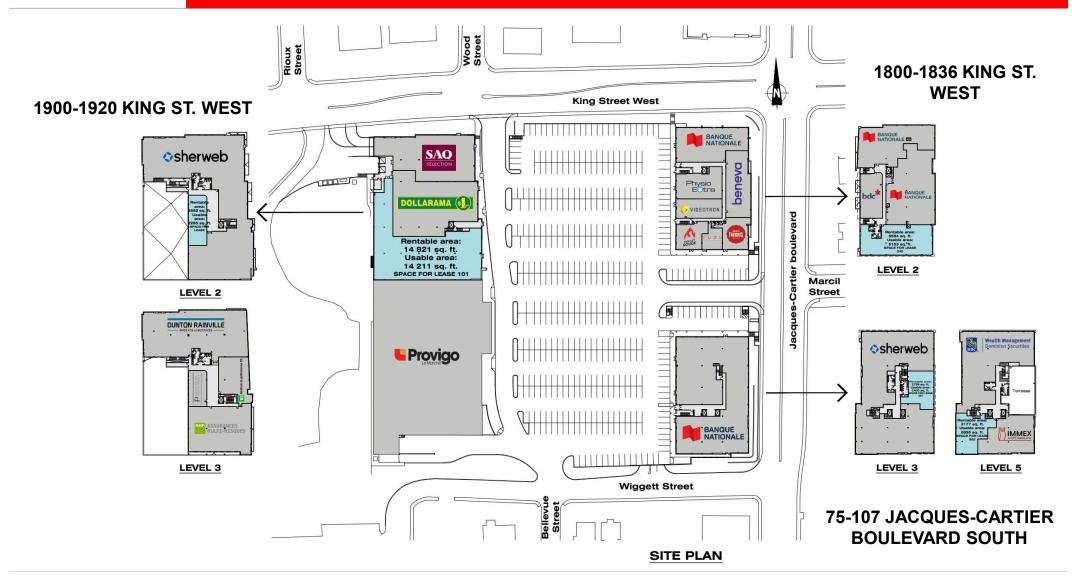

OUT**

- Interior Height:
  - · Commercial: 15 feet

#### **DETAILS**

- The Cité du Parc houses 3 buildings with about 265,000 sq. ft. and a 45,000 sq.ft. Provigo Le Marché supermarket
- Indoor parking spaces connected with the 3 buildings for employees and outdoor for clients
- Energy savings with geothermal heating and cooling system
- Elevators and green terrace on the roof for employees
- · Space ready to be developed

CONTACT : GENEVIÈVE THERRIEN/ 819-348-2222 GTHERRIEN@IMMEX.CA / IMMEX.CA



### **CURRENT TENANTS**

1800-1836 KING ST. WEST























## CURRENT TENANTS CITÉ DU PARC













































## **PHOTOS**

1800-1836 KING ST. WEST











## **PHOTOS**

1800-1836 KING ST. WEST









## LOCATION MAP





### SITE PLAN CITÉ DU PARC





# PLAN SECOND FLOOR / 1800-1836 KING ST. WEST

#### **Parking**



King Street West

Jacques-Cartier Boulevard

LEVEL 2

CONTACT: GENEVIÈVE THERRIEN/ 819-348-2222 GTHERRIEN@IMMEX.CA / IMMEX.CA



# IMMEX SOCIÉTÉ IMMOBILIÈRE QUALITY, PERSONALIZED AND FAST SERVICES

# MORE THAN 1.9 MILLION SQ. FT. OF OFFICE, COMMERCIAL AND INDUSTRIAL SPACES

#### **FOUNDED 50 YEARS AGO**



IMMEX SOCIÉTÉ IMMOBILIÈRE PROMOTES SOCIAL ENGAGEMENT IN THE COMMUNITY AND IS COMMITTED TO REDISTRIBUTING 1% OF ITS ANNUAL REVENUES TO VARIOUS CAUSES AND CHARITIES.

#### A HIGHLY-REGARDED COMPANY

IMMEX Société Immobilière owns more than 1.9 million square feet of property in approximately thirty office, commercial and industrial buildings, and more than over 3 million square feet of land for development.

Founded 50