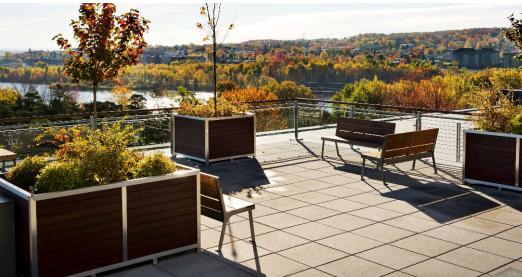

#### **DETAILS**

- The Cité du Parc houses 3 buildings with about 265,000 sq. ft. and a 45,000 sq.ft. Provigo Le Marché supermarket
- Indoor parking spaces connected with the 3 buildings for employees and outdoor for clients
- Energy savings with geothermal heating and cooling system
- Elevators and green terrace on the roof for employees
- · Space ready to be developed

## **PHOTOS**

1800-1836 KING ST. WEST