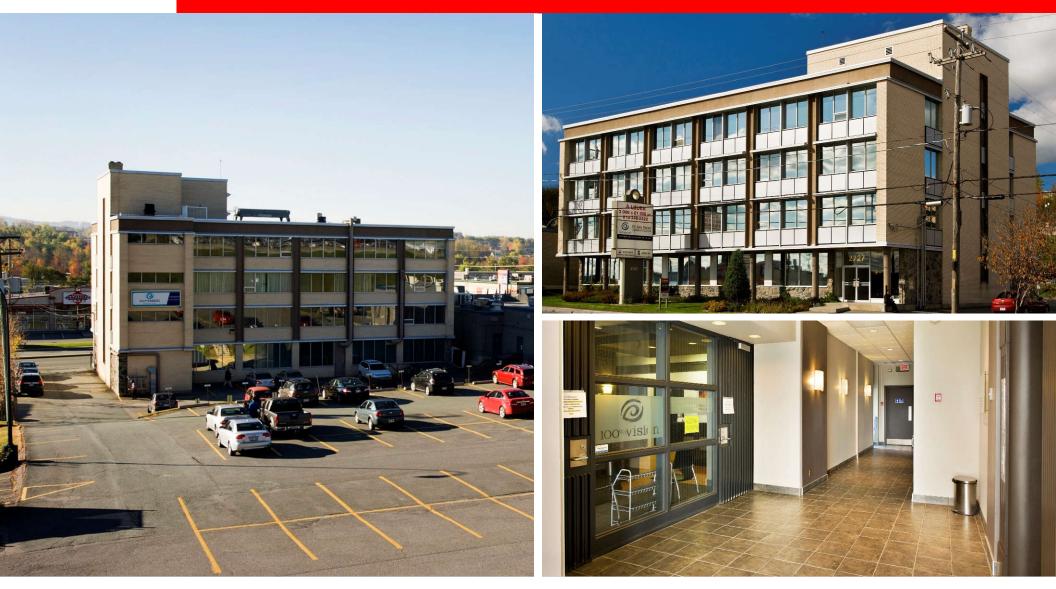

## **2727 KING ST. WEST** OFFICE - 3,000 TO 4,697 SQ. FT.

#### DETAILS

- Four-storey office building with basement
- Elevator
- More than 100 parking spaces

## PHOTOS 2727 KING ST. WEST

CONTACT : GENEVIÈVE THERRIEN/ 819-348-2222 GTHERRIEN@IMMEX.CA / IMMEX.CA

2727 KING ST. WEST

2727 KING ST. WEST

CONTACT : GENEVIÈVE THERRIEN/ 819-348-2222 GTHERRIEN@IMMEX.CA / IMMEX.CA