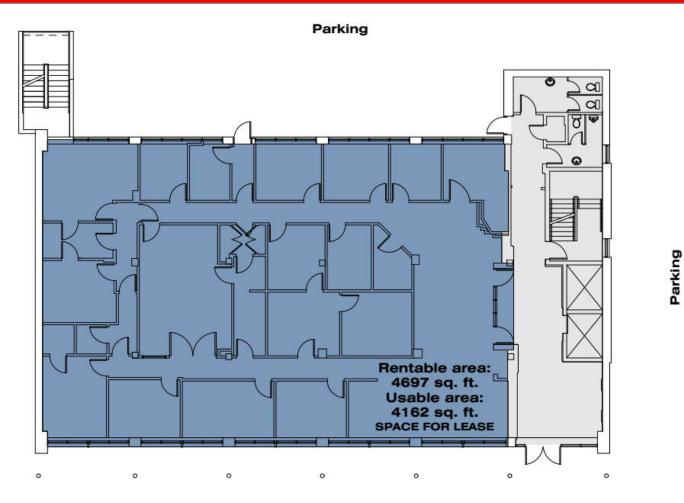

## PLAN LEVEL 1 / 2727 KING ST. WEST

\* The interior design of the space for lease can be adjusted as needed.

**King Street West** 