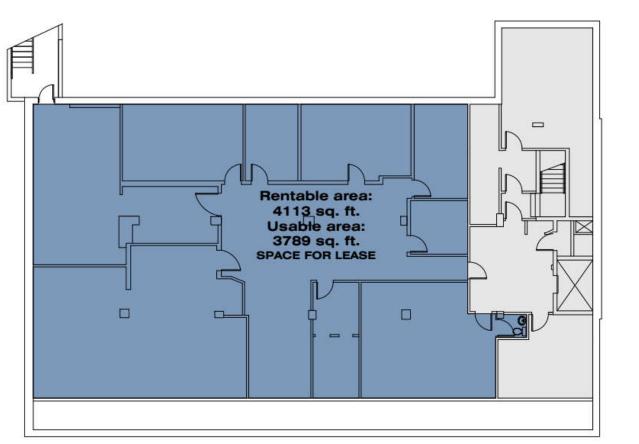

## PLAN LEVEL 1 / 2727 KING ST. WEST

\* The interior design of the space for lease can be adjusted as needed.

**King Street West** 