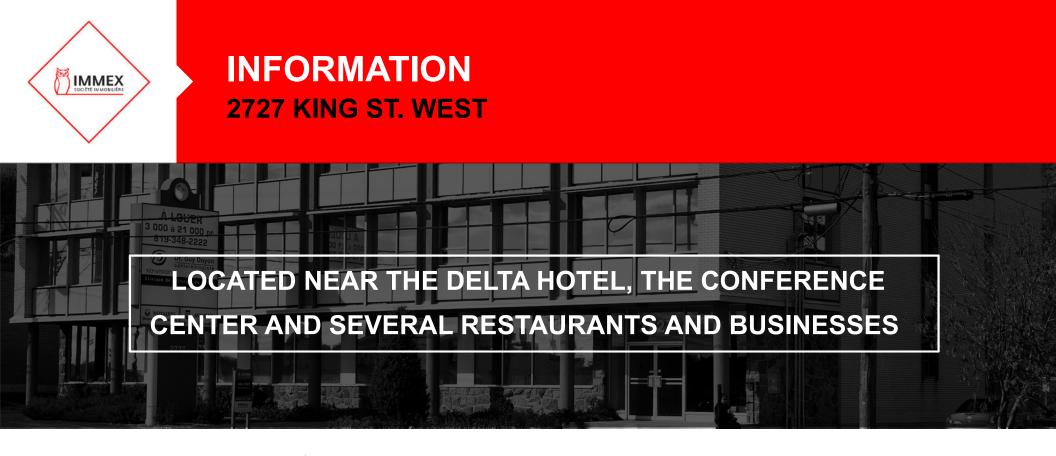

### LOCATION

• Located on the north side of King St. West between Lionel Groulx Boulevard and Wilson St.

# LOCATION MAP

202 hênes. Boull Longe Groul X Pizza Hut Rue des Rue Maisonneuve • Parc Albany-Charest Rue Wilson Rue de Carillon henes **Rue Clark** Rue Morris Delta Sherbrooke Hotel and Conference Center 0 Parc de Saint-Boniface Rue des One? Place des Congrès 💿 Rue La Dauversiere École de Carillon Aue des Hetres Banque Laurentienne Sherbrooke Honda -Sushi Shop (1) Ś Rue King O 112 --112 Rue King O Rue King O Pue du Bocade 🚔 La Cartoucherie -N. V. Cloutier Inc (📤 ۲ Fabricville 🚔 Lebeau Vitres d'autos L'Abeille Fleuriste (a) Rue des Quatre-Pins Rue King O Rue de la Burlington Rue King O Rue King O FilSpec Inc Pneu Estrimont TT I