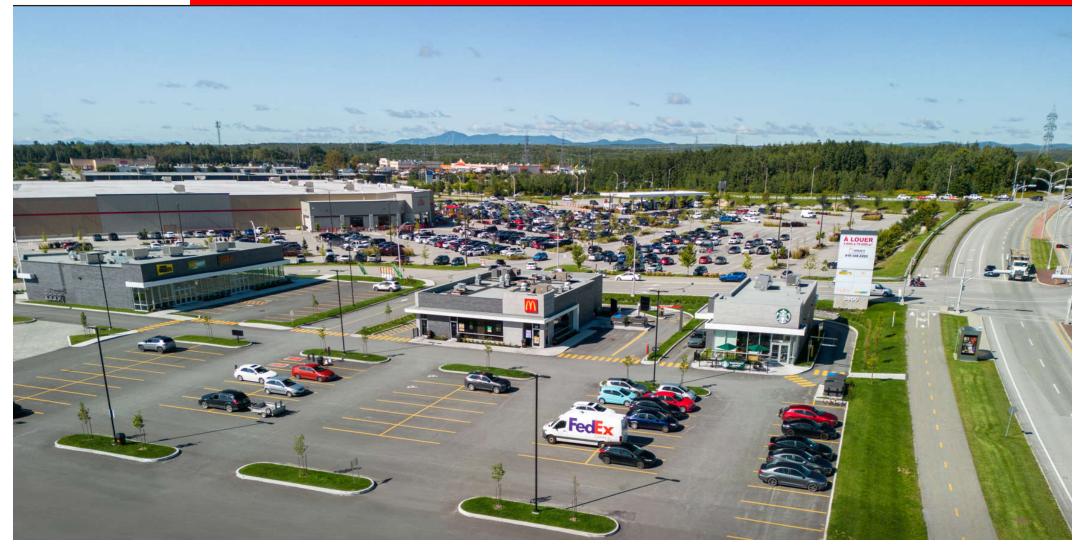

## PHOTO PLATEAU SAINT-JOSEPH

PLATEAU SAINT-JOSEPH

### **CURRENT TENANTS**

- This commercial center, a « Power Center », was set up in 2004 and several businesses were established there, notably WalMart, Canadian Tire, Home Depot, Tanguay, Brick, Leon's Furniture, Michael's, Structube, Mark's Work Warehouse, EB Games and Sherbrooke Exhibition Centre.
- Costco arrived in 2020 and since 2022, Princess Auto, McDonald's, Starbucks, Dickey's, Yuzu and Subway have established themselves on the site.