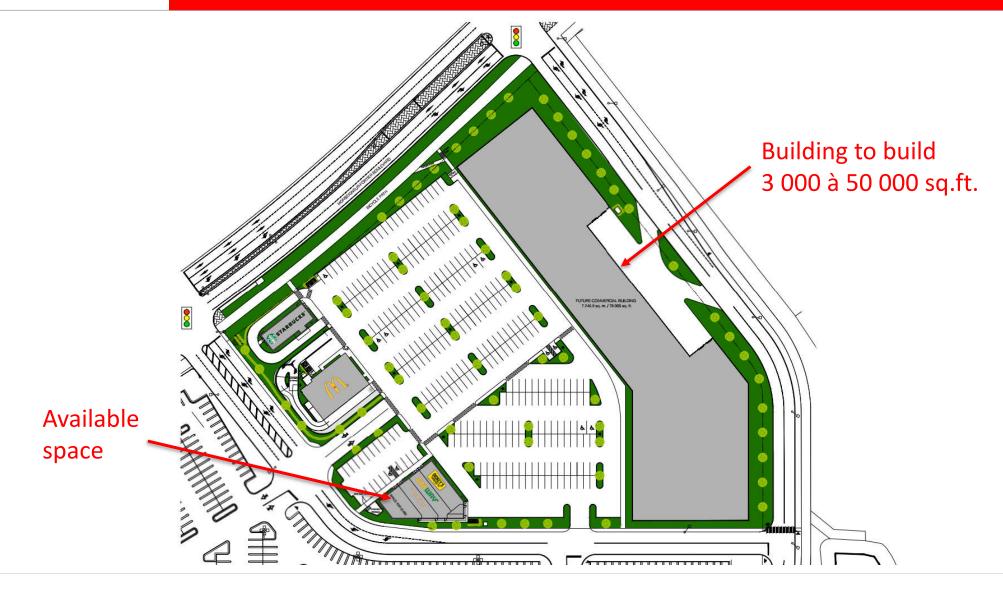

n Tire, Home Depot, Tanguay, Brick, Leon's Furniture, Michael's, Structube, Mark's Work Warehouse, EB Games and Sherbrooke Exhibition Centre.
- Costco arrived in 2020 and since 2022, Princess Auto, McDonald's, Starbucks, Dickey's, Yuzu and Subway have established themselves on the site.

### **VACANT LAND**

 The vacant parcels of land available for construction are located in the quadrant formed by the Monseigneur Fortier boulevard, the Plateau St. Joseph boulevard, the Josaphat Rancourt boulevard and Achille-Beaucher street behind the Exhibition Centre who join the Monseigneur Fortier boulevard.



### CURRENTS TENANTS PLATEAU SAINT-JOSEPH





## PHOTO PLATEAU SAINT-JOSEPH



PLATEAU SAINT-JOSEPH



# SITE PLAN PLATEAU ST-JOSEPH





# **3600, MGR FORTIER BLVD PLAN** PLATEAU ST-JOSEPH





# **3600, MGR FORTIER BLVD PLAN** PLATEAU ST-JOSEPH









# IMMEX SOCIÉTÉ IMMOBILIÈRE QUALITY, PERSONALIZED AND FAST SERVICES

### MORE THAN 1.9 MILLION SQ. FT. OF OFFICE, COMMERCIAL AND INDUSTRIAL SPACES

#### FOUNDED OVER 50 YEARS AGO



IMMEX SOCIÉTÉ IMMOBILIÈRE PROMOTES SOCIAL ENGAGEMENT IN THE COMMUNITY AND IS COMMITTED TO REDISTRIBUTING 1% OF ITS ANNUAL REVENUES TO VARIOUS CAUSES AND CHARITIES.

#### A HIGHLY-REGARDED COMPANY

IMMEX Société Immobilière owns more than 1.9 million square feet of property in approximately thirty office, commercial and industrial buildings, more than 270 apartments located in two residential buildings and more than over 3 million square feet of land for development.

Founded over 50 years ago, IMMEX Société Immobilière has acquired extensive exper