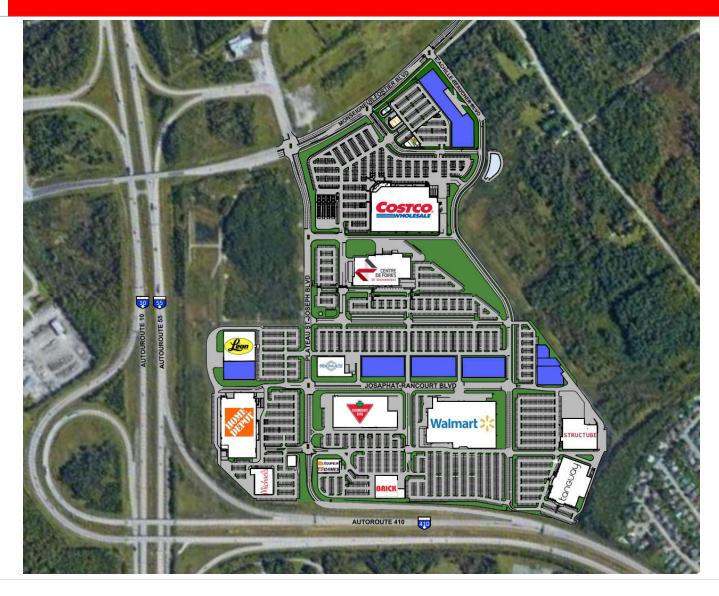

### **CURRENT TENANTS**

- This commercial center, a « Power Center », was set up in 2004 and several businesses were established there, notably WalMart, Canadian Tire, Home Depot, Tanguay, Brick, Leon's Furniture, Michael's, Structube, Mark's Work Warehouse, EB Games and Sherbrooke Exhibition Centre.
- Costco arrived in 2020 and since 2022, Princess Auto, McDonald's, Starbucks, Dickey's, Yuzu and Subway have established themselves on the site.

### **VACANT LAND**

 The vacant parcels of land available for construction are located in the quadrant formed by the Monseigneur Fortier boulevard, the Plateau St. Joseph boulevard, the Josaphat Rancourt boulevard and Achille-Beaucher street behind the Exhibition Centre who join the Monseigneur Fortier boulevard.

# SITE PLAN PLATEAU ST-JOSEPH