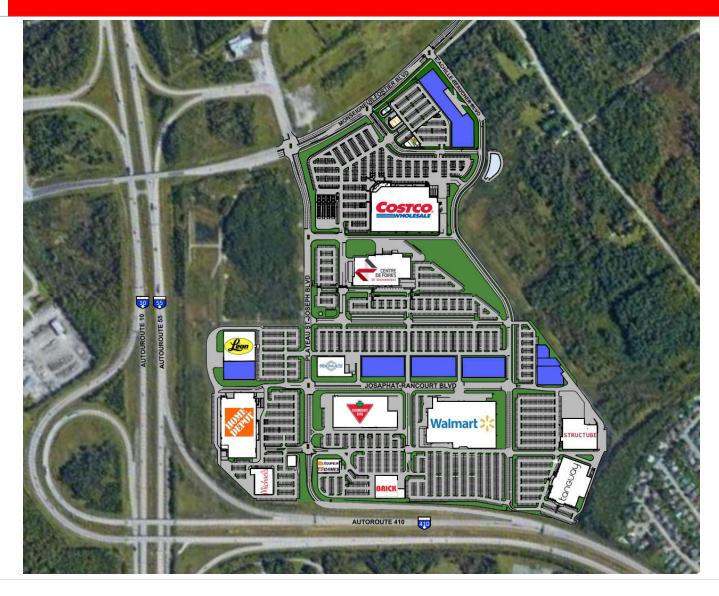

### **CURRENT TENANTS**

- This commercial center, a « Power Center », was set up in 2004 and several businesses were established there, notably WalMart, Canadian Tire, Home Depot, Tanguay, Brick, Leon's Furniture, Michael's, Structube, Mark's Work Warehouse, EB Games and Sherbrooke Exhibition Centre.
- Costco arrived in 2020 and since 2022, Princess Auto, McDonald's, Starbucks, Dickey's, Yuzu and Subway have established themselves on the site.

### **VACANT LAND**

 The vacant parcels of land available for construction are located in the quadrant formed by the Monseigneur Fortier boulevard, the Plateau St. Joseph boulevard, the Josaphat Rancourt boulevard and Achille-Beaucher street behind the Exhibition Centre who join the Monseigneur Fortier boulevard.

## PHOTO PLATEAU SAINT-JOSEPH

PLATEAU SAINT-JOSEPH

# SITE PLAN PLATEAU ST-JOSEPH