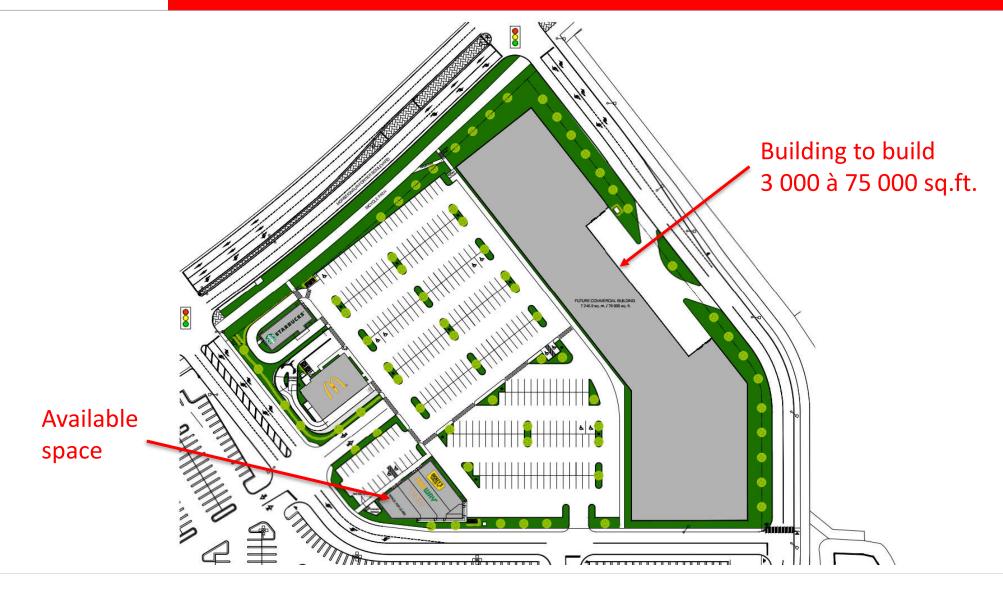

## **PLATEAU SAINT-JOSEPH** COMMERCIAL SPACES – 1 500 UP TO 75 000 SQ. FT. VACANT COMMERCIAL LAND – 1,9 MILLION SQ. FT.

### **VACANT LAND**

 The vacant parcels of land available for construction are located in the quadrant formed by the Monseigneur Fortier boulevard, the Plateau St. Joseph boulevard, the Josaphat Rancourt boulevard and Achille-Beaucher street behind the Exhibition Centre who join the Monseigneur Fortier boulevard.

# **3600, MGR FORTIER BLVD PLAN** PLATEAU ST-JOSEPH