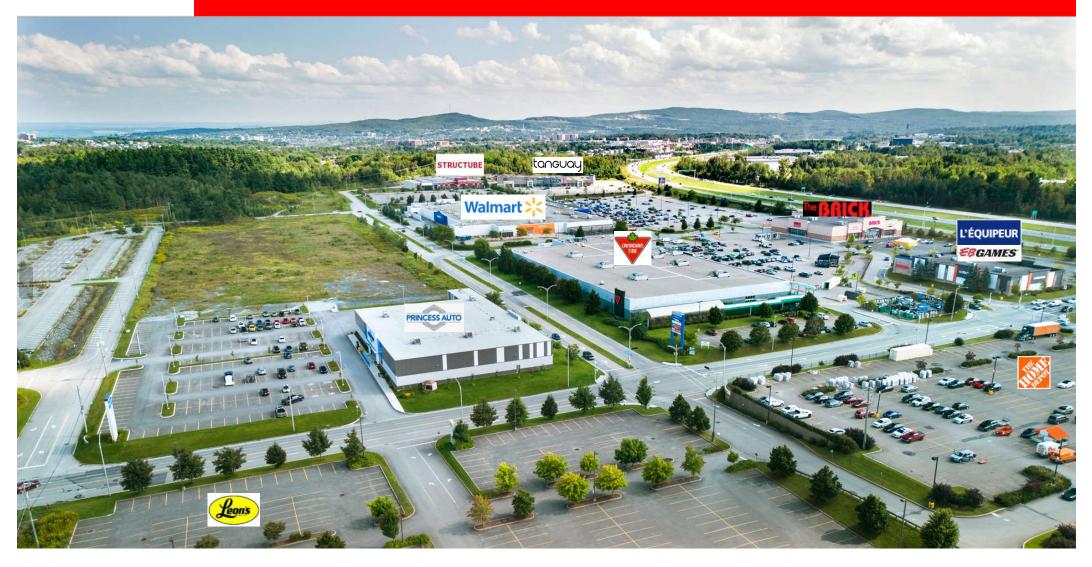

### **CURRENT TENANTS**

- This commercial center, a « Power Center », was set up in 2004 and several businesses were established there, notably WalMart, Canadian Tire, Home Depot, Tanguay, Brick, Leon's Furniture, Michael's, Structube, Mark's Work Warehouse, EB Games and Sherbrooke Exhibition Centre.
- Costco arrived in 2020 and since 2022, Princess Auto, McDonald's, Starbucks, Dickey's, Yuzu and Subway have established themselves on the site.

### CURRENTS TENANTS PLATEAU SAINT-JOSEPH

## PHOTO PLATEAU SAINT-JOSEPH

PLATEAU SAINT-JOSEPH