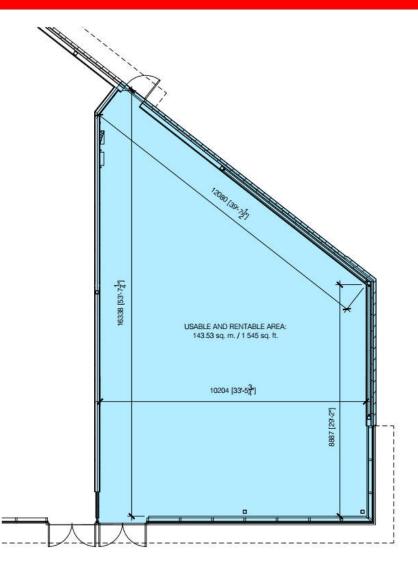

's, Structube, Mark's Work Warehouse, EB Games and Sherbrooke Exhibition Centre.
- Costco arrived in 2020 and since 2022, Princess Auto, McDonald's, Starbucks, Dickey's, Yuzu and Subway have established themselves on the site.

### **VACANT LAND**

 The vacant parcels of land available for construction are located in the quadrant formed by the Monseigneur Fortier boulevard, the Plateau St. Joseph boulevard, the Josaphat Rancourt boulevard and Achille-Beaucher street behind the Exhibition Centre who join the Monseigneur Fortier boulevard.



### CURRENTS TENANTS PLATEAU SAINT-JOSEPH





## PHOTO PLATEAU SAINT-JOSEPH



PLATEAU SAINT-JOSEPH



# SITE PLAN PLATEAU ST-JOSEPH





# **3600, MGR FORTIER BLVD PLAN** PLATEAU ST-JOSEPH





# **3600, MGR FORTIER BLVD PLAN** PLATEAU ST-JOSEPH









# IMMEX SOCIÉTÉ IMMOBILIÈRE QUALITY, PERSONALIZED AND FAST SERVICES

### MORE THAN 1.9 MILLION SQ. FT. OF OFFICE, COMMERCIAL AND INDUSTRIAL SPACES

#### FOUNDED OVER 50 YEARS AGO



IMMEX SOCIÉTÉ IMMOBILIÈRE PROMOTES SOCIAL ENGAGEMENT IN THE COMMUNITY AND IS COMMITTED TO REDISTRIBUTING 1% OF ITS ANNUAL REVENUES TO VARIOUS CAUSES AND CHARITIES.

#### A HIGHLY-REGARDED COMPANY

IMMEX Société Immobilière owns more than 1.9 million square feet of property in approximately thirty office, commercial and industrial buildings, more than 270 apartments located in two residential buildings and more than over 3 million square feet of land for development.

Founded over 50 years ago, IMMEX Société Immobilière has acquired extensive expertise and recognition as a leader in real estate development a