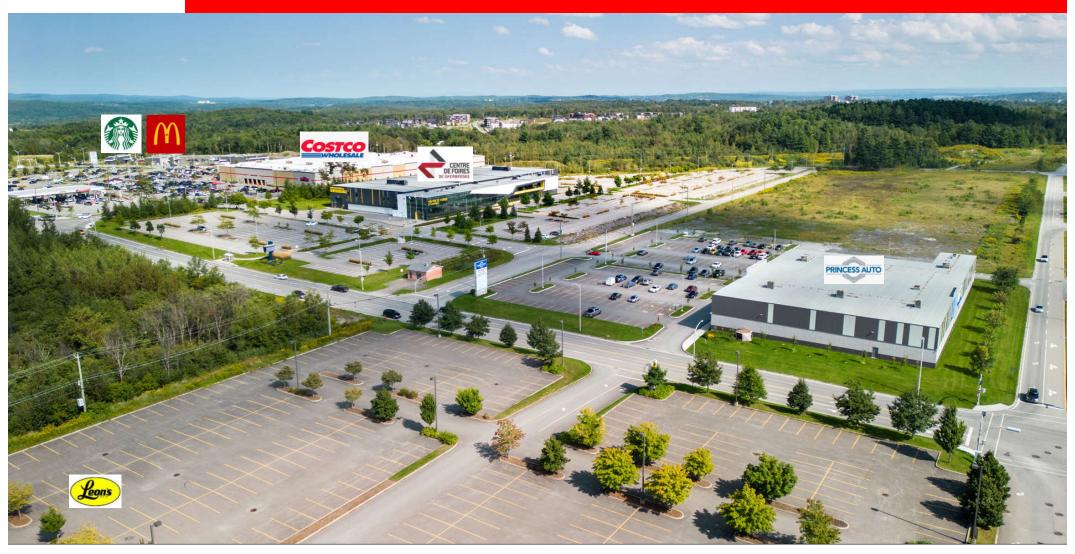

### **CURRENT TENANTS**

- This commercial center, a « Power Center », was set up in 2004 and several businesses were established there, notably WalMart, Canadian Tire, Home Depot, Tanguay, Brick, Leon's Furniture, Michael's, Structube, Mark's Work Warehouse, EB Games and Sherbrooke Exhibition Centre.
- Costco arrived in 2020 and since 2022, Princess Auto, McDonald's, Starbucks, Dickey's, Yuzu and Subway have established themselves on the site.

### CURRENTS TENANTS PLATEAU SAINT-JOSEPH

## PHOTO PLATEAU SAINT-JOSEPH

PLATEAU SAINT-JOSEPH