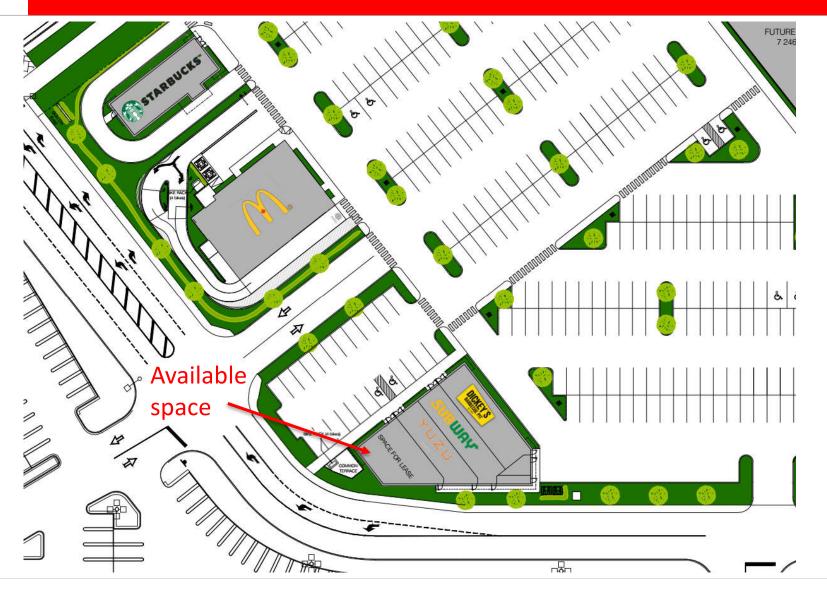

# SITE PLAN PLATEAU ST-JOSEPH

# **3600, MGR FORTIER BLVD PLAN** PLATEAU ST-JOSEPH