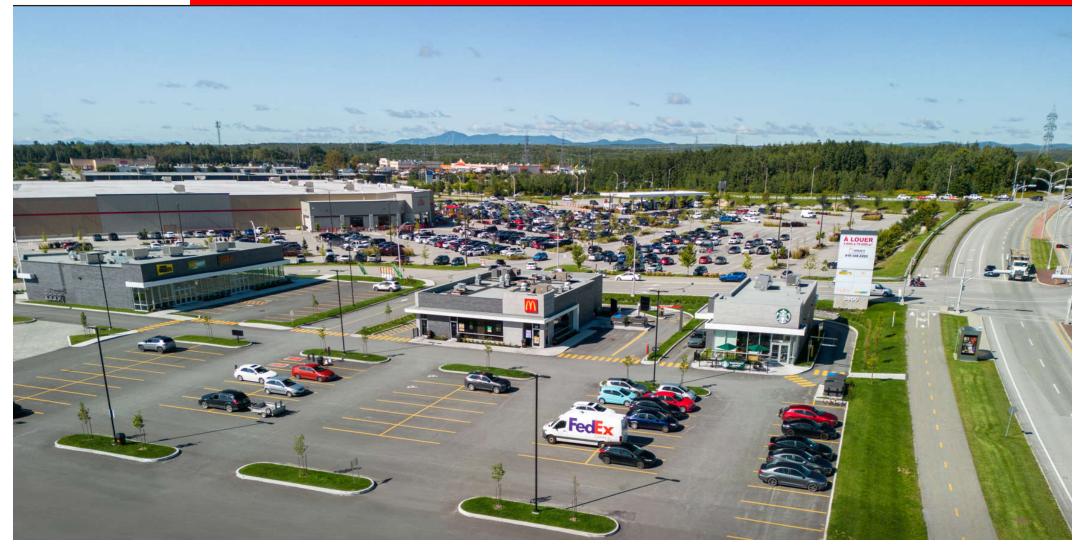

### **CURRENT TENANTS**

- This commercial center, a « Power Center », was set up in 2004 and several businesses were established there, notably WalMart, Canadian Tire, Home Depot, Tanguay, Brick, Leon's Furniture, Michael's, Structube, Mark's Work Warehouse, EB Games and Sherbrooke Exhibition Centre.
- Costco arrived in 2020 and since 2022, Princess Auto, McDonald's, Starbucks, Dickey's, Yuzu and Subway have established themselves on the site.

## PHOTO PLATEAU SAINT-JOSEPH

PLATEAU SAINT-JOSEPH