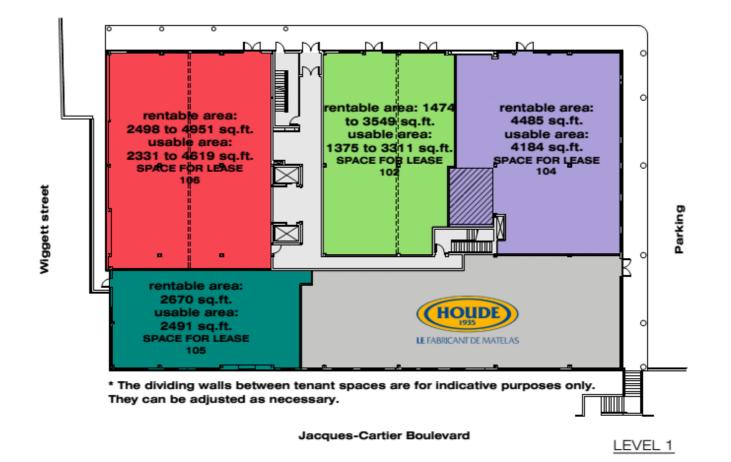

# PLAN LEVEL 5 / 75-107 JACQUES-CARTIER BOULEVARD SOUTH

Parking

\* The dividing walls between tenant spaces are for indicative purposes only. They can be adjusted as necessary.

Jacques-Cartier Boulevard

LEVEL 5