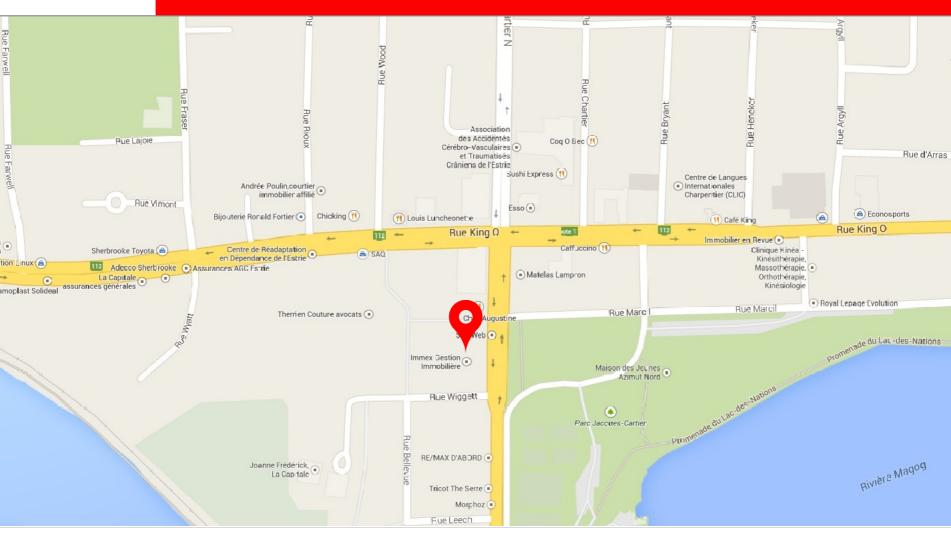

## LOCATION MAP

CITÉ DU PARC - 75-107 JACQUES-CARTIER BOULEVARD SOUTH

CONTACT : SÉBASTIEN MORIN / 819-348-2222 SMORIN@IMMEX.CA / IMMEX.CA

#### LOCATION

 Located on the west side of Jacques-Cartier Boulevard South at the corner of Wigget Street.