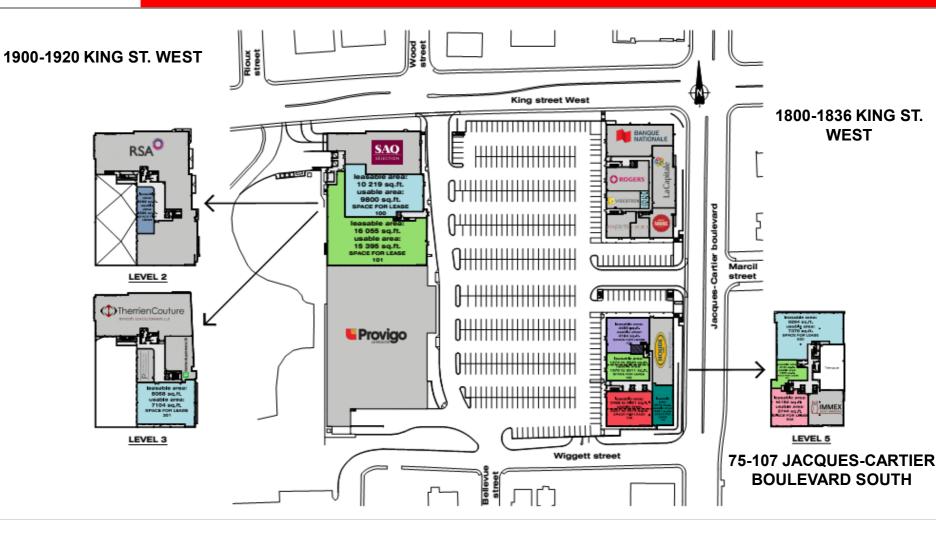

### SITE PLAN CITÉ DU PARC

Parking

#### DETAILS

- The Cité du Parc houses 3 buildings with about 265,000 sq. ft. and a 45,000 sq.ft. Provigo Le Marché supermarket
- Interior parking spaces connected with the 3 buildings for employees and exterior for customers
- Economic use of energy with a geothermic heating and air conditioning system
- · Elevators and a rooftop terrace for employees
- · Available spaces ready to be developed