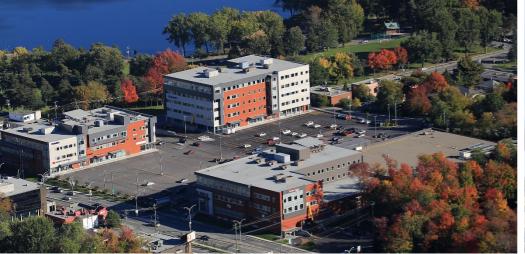

#### LOCATION

 Located on the west side of Jacques-Cartier Boulevard South at the corner of Wigget Street.

#### DETAILS

- The Cité du Parc houses 3 buildings with about 265,000 sq. ft. and a 45,000 sq.ft. Provigo Le Marché supermarket
- Interior parking spaces connected with the 3 buildings for employees and exterior for customers
- Economic use of energy with a geothermic heating and air conditioning system
- · Elevators and a rooftop terrace for employees
- · Available spaces ready to be developed

## LOCATION MAP

CITÉ DU PARC - 75-107 JACQUES-CARTIER BOULEVARD SOUTH

CONTACT : SÉBASTIEN MORIN / 819-348-2222 SMORIN@IMMEX.CA / IMMEX.CA