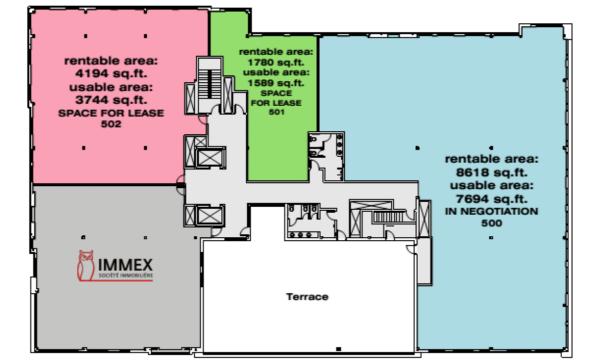

# PLAN LEVEL 5 / 75-107 JACQUES-CARTIER BOULEVARD SOUTH

Parking

\* The dividing walls between tenant spaces are for indicative purposes only. They can be adjusted as necessary.

Jacques-Cartier Boulevard

LEVEL 5