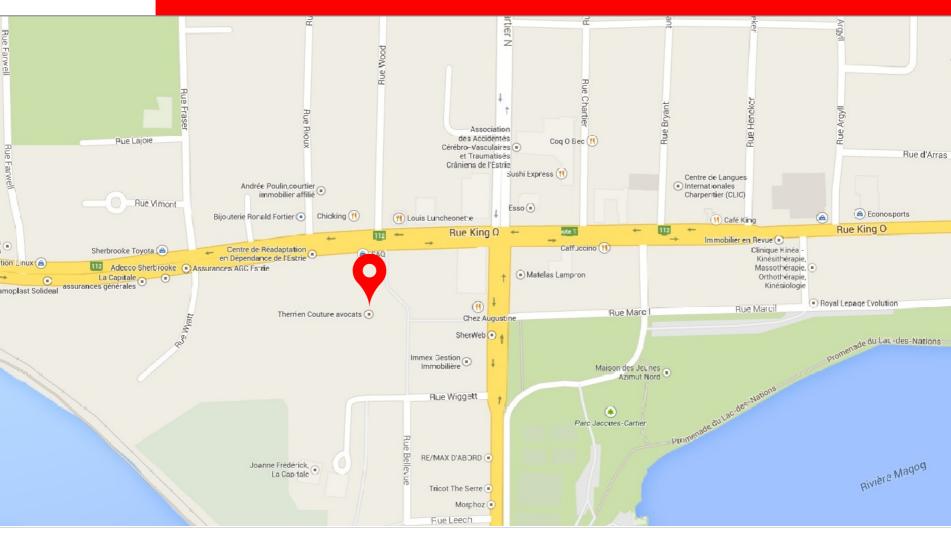

# LOCATION MAP

CITÉ DU PARC - 1900-1920 KING ST. WEST

#### LOCATION

• Located on the south side of King Street West between Jacques Cartier Blvd. South and Rioux Street.