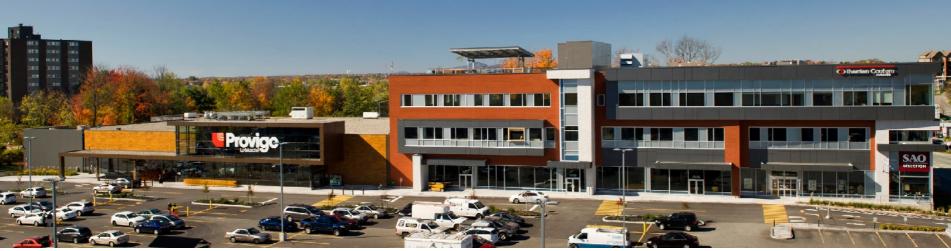

#### DETAILS

- The Cité du Parc houses 3 buildings with about 265,000 sq. ft. and a 45,000 sq.ft. Provigo Le Marché supermarket
- Interior parking spaces connected with the 3 buildings for employees and exterior for customers
- · Elevator and a rooftop terrace for employees
- Available spaces ready to be developed