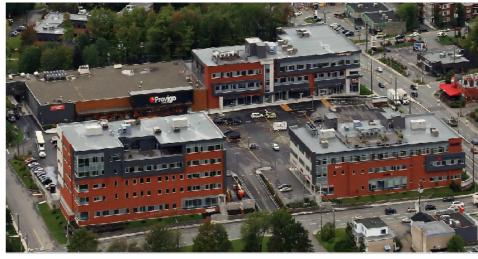

# CITÉ DU PARC / 1900-1920 KING ST. WEST OFFICE AND COMMERCIAL - 2,000 TO 26,275 SQ. FT.





#### LOCATION

• Located on the south side of King Street West between Jacques Cartier Blvd. South and Rioux Street.

#### LAYOUT

- Interior Height:
  - Commercial: 16.75 feet
  - Office: 10 feet
- Loading docks: two outside

#### DETAILS

- The Cité du Parc houses 3 buildings with about 265,000 sq. ft. and a 45,000 sq.ft. Provigo Le Marché supermarket
- Interior parking spaces connected with the 3 buildings for employees and exterior for customers
- · Elevator and a rooftop terrace for employees
- Available spaces ready to be developed



## CURRENT TENANTS 1900-1920 KING ST. WEST













# CURRENT TENANTS CITÉ DU PARC





### PHOTOS 1900-1920 KING ST. WEST







CITÉ DU PARC - 1900-1920 KING ST. WEST



## PHOTOS 1900-1920 KING ST. WEST





# LOCATION MAP



CITÉ DU PARC - 1900-1920 KING ST. WEST



### SITE PLAN CITÉ DU PARC















Parking



#### IMMEX QUALITY, PERSONALIZED AND FAST SERVICES

MORE THAN 1.4 MILLION SQ. FT. OF OFFICE, COMMERCIAL AND INDUSTRIAL SPACES

#### FOUNDED OVER 40 YEARS AGO



IMMEX PROMOTES SOCIAL ENGAGEMENT IN THE COMMUNITY AND IS COMMITTED TO REDISTRIBUTING 1% OF ITS ANNUAL REVENUES TO VARIOUS CAUSES AND CHARITIES.

#### A HIGHLY-REGARDED COMPANY

IMMEX owns more than 1.4 million square feet of property in approximately thirty office, commercial and industrial buildings, more than 650 apartments located in twelve residential buildings and more than over 3.5 million square feet of land for development.

Founde