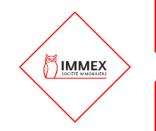

### SITE PLAN CITÉ DU PARC

Parking

#### DETAILS

- The Cité du Parc houses 3 buildings with about 265,000 sq. ft. and a 45,000 sq.ft. Provigo Le Marché supermarket
- Interior parking spaces connected with the 3 buildings for employees and exterior for customers
- · Elevator and a rooftop terrace for employees
- Available spaces ready to be developed