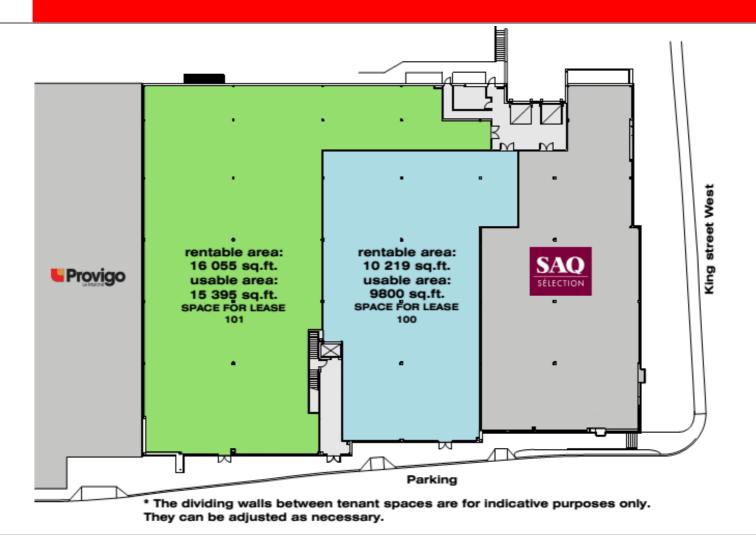

# CITÉ DU PARC / 1900-1920 KING ST. WEST OFFICE AND COMMERCIAL - 2,000 TO 26,275 SQ. FT.

### SITE PLAN CITÉ DU PARC

Parking