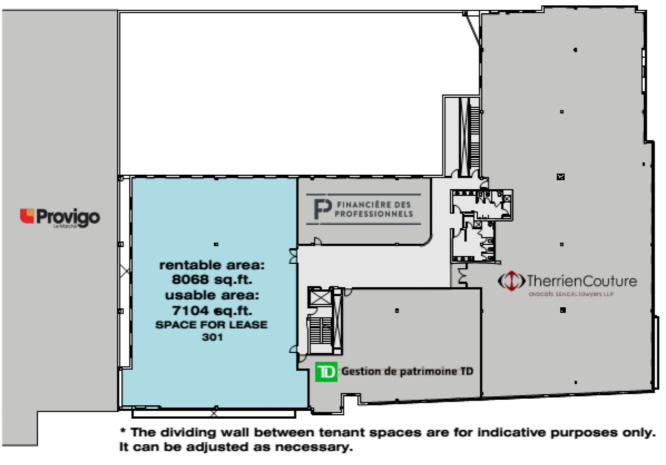

between Jacques Cartier Blvd. South and Rioux Street.

#### LAYOUT

- Interior Height:
  - Commercial: 16.75 feet
  - Office: 10 feet
- Loading docks: two outside

#### DETAILS

- The Cité du Parc houses 3 buildings with about 265,000 sq. ft. and a 45,000 sq.ft. Provigo Le Marché supermarket
- Interior parking spaces connected with the 3 buildings for employees and exterior for customers
- · Elevator and a rooftop terrace for employees
- Available spaces ready to be developed



## CURRENT TENANTS 1900-1920 KING ST. WEST













# CURRENT TENANTS CITÉ DU PARC





### PHOTOS 1900-1920 KING ST. WEST







CITÉ DU PARC - 1900-1920 KING ST. WEST



## PHOTOS 1900-1920 KING ST. WEST





# LOCATION MAP



CITÉ DU PARC - 1900-1920 KING ST. WEST



### SITE PLAN CITÉ DU PARC















Parking



#### IMMEX QUALITY, PERSONALIZED AND FAST SERVICES

MORE THAN 1.4 MILLION SQ. FT. OF OFFICE, COMMERCIAL AND INDUSTRIAL SPACES

#### FOUNDED OVER 40 YEARS AGO



IMMEX PROMOTES SOCIAL ENGAGEMENT IN THE COMMUNITY AND IS COMMITTED TO REDISTRIBUTING 1% OF ITS ANNUAL REVENUES TO VARIOUS CAUSES AND CHARITIES.

#### A HIGHLY-REGARDED COMPANY

IMMEX owns more than 1.4 million square feet of property in approximately thirty office, commercial and industrial buildings, more than 650 apartments located in twelve residential buildings and more than over 3.5 million square feet of land for development.

Founded over 40 years ago, IMMEX Société Immobilière has acquired extensive expertise and recognition as a leader in real estate development and management in Sherbrooke.

#### **IMMEX TEAM