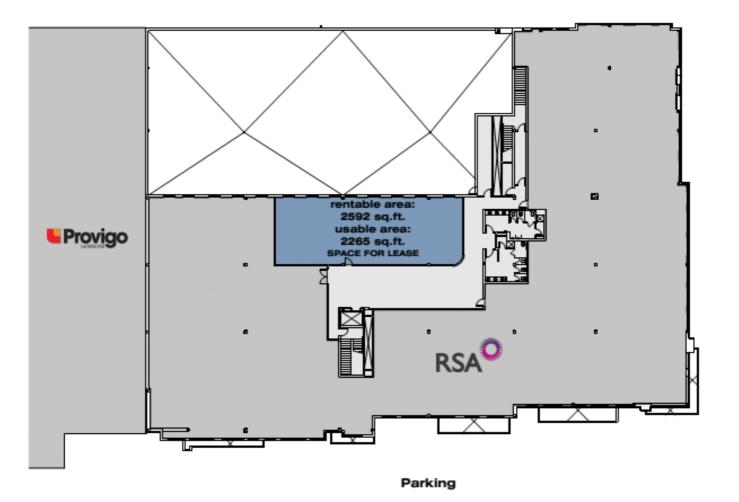

West between Jacques Cartier Blvd. South and Rioux Street.

#### LAYOUT

- Interior Height:
  - Commercial: 16.75 feet
  - Office: 10 feet
- Loading docks: two outside

#### DETAILS

- The Cité du Parc houses 3 buildings with about 265,000 sq. ft. and a 45,000 sq.ft. Provigo Le Marché supermarket
- Interior parking spaces connected with the 3 buildings for employees and exterior for customers
- · Elevator and a rooftop terrace for employees
- Available spaces ready to be developed



## CURRENT TENANTS 1900-1920 KING ST. WEST













# CURRENT TENANTS CITÉ DU PARC





### PHOTOS 1900-1920 KING ST. WEST







CITÉ DU PARC - 1900-1920 KING ST. WEST



## PHOTOS 1900-1920 KING ST. WEST





# LOCATION MAP



CITÉ DU PARC - 1900-1920 KING ST. WEST



### SITE PLAN CITÉ DU PARC















Parking



#### IMMEX QUALITY, PERSONALIZED AND FAST SERVICES

MORE THAN 1.4 MILLION SQ. FT. OF OFFICE, COMMERCIAL AND INDUSTRIAL SPACES

#### FOUNDED OVER 40 YEARS AGO



IMMEX PROMOTES SOCIAL ENGAGEMENT IN THE COMMUNITY AND IS COMMITTED TO REDISTRIBUTING 1% OF ITS ANNUAL REVENUES TO VARIOUS CAUSES AND CHARITIES.

#### A HIGHLY-REGARDED COMPANY

IMMEX owns more than 1.4 million square feet of property in approximately thirty office, commercial and industrial buildings, more than 650 apartments located in twelve residential buildings and more than over 3.5 million square feet of land for development.

Founded over 40 years ago, IMMEX Société Immobilière has acquired extensive expertise and recognition as a leader in real estate development and management in Sherbrooke.

#### **IMMEX