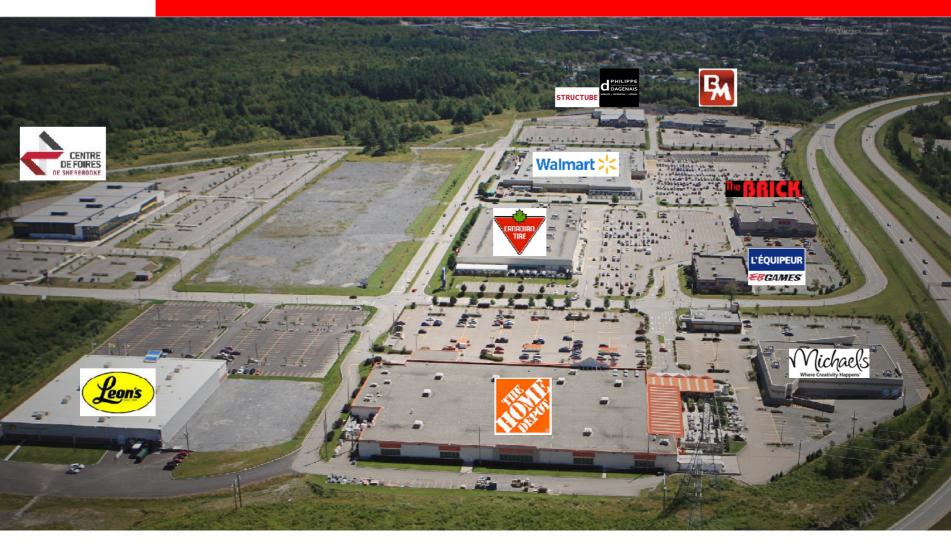

## **CURRENT TENANTS**

 This commercial center, a « Power Center », was set up in 2004 and several businesses were established there, notably WalMart, Canadian Tire, Home Depot, Brault et Martineau, Brick, Leon's Furniture, Mobilier Philippe Dagenais, Michael's, Structube, Mark's Work Warehouse, EB Games and Sherbrooke Exhibition Centre.

# CURRENTS TENANTS PLATEAU SAINT-JOSEPH