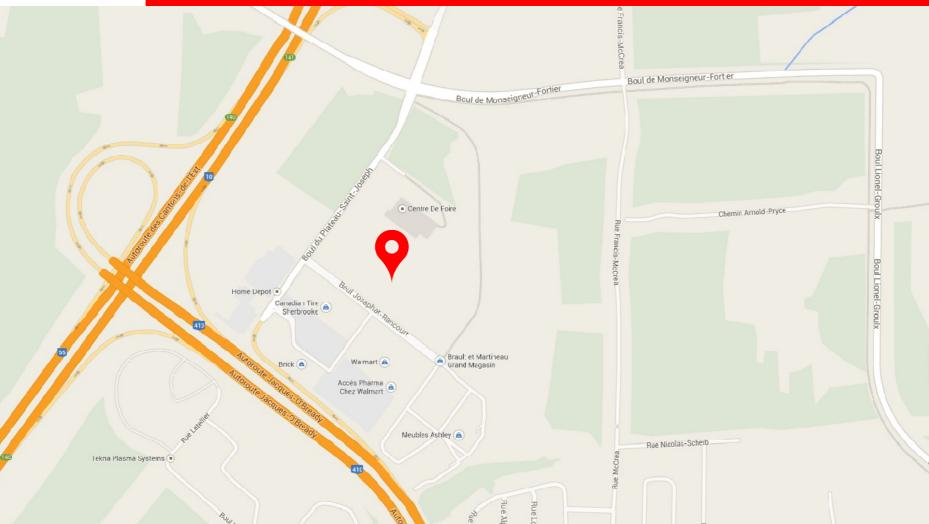

# LOCATION

## MAP

à

# INFORMATION PLATEAU SAINT-JOSEPH

THE PLATEAU ST-JOSEPH IS LOCATED IN THE NORTHWEST PART OF SHERBROOKE CLOSE TO THE INTERSECTION OF HIGHWAYS 410 AND 10.