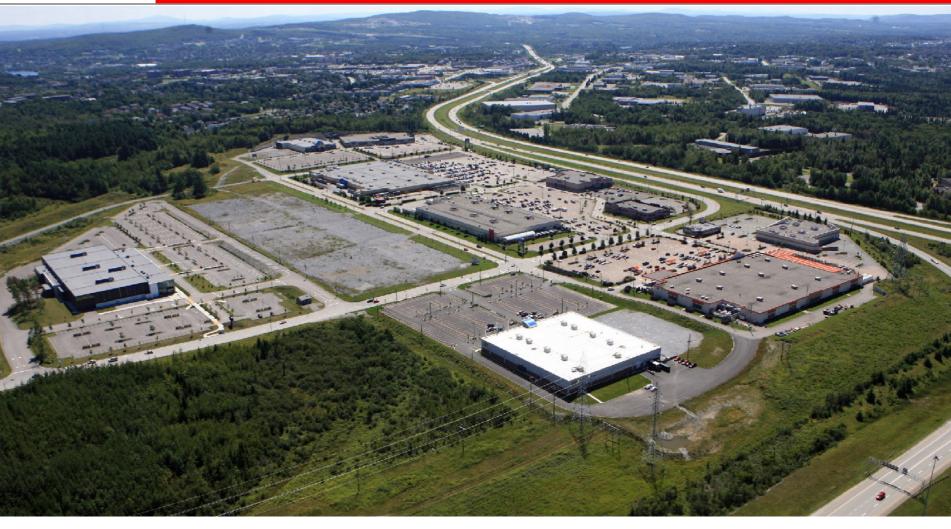

# PHOTO PLATEAU SAINT-JOSEPH

# INFORMATION PLATEAU SAINT-JOSEPH

THE PLATEAU ST-JOSEPH IS LOCATED IN THE NORTHWEST PART OF SHERBROOKE CLOSE TO THE INTERSECTION OF HIGHWAYS 410 AND 10.