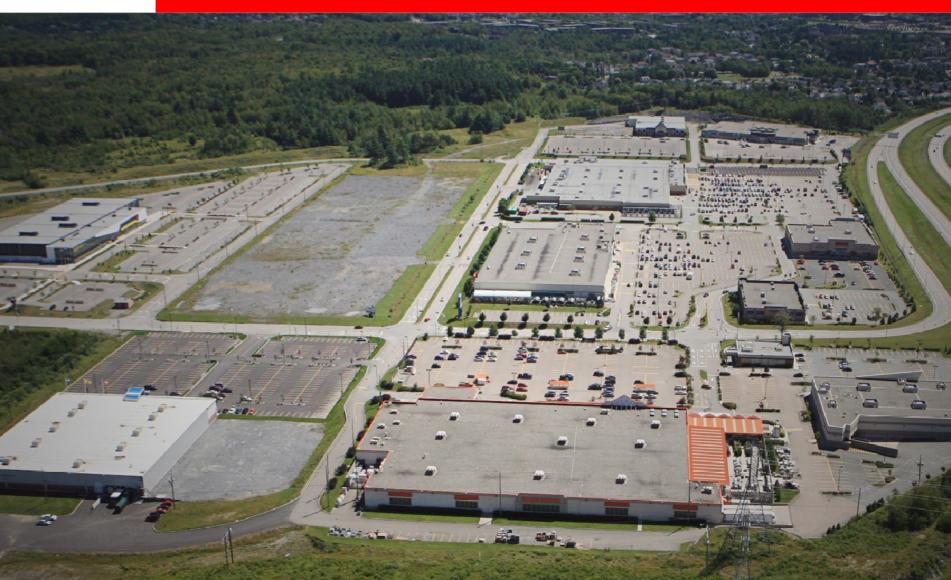

# PHOTO PLATEAU SAINT-JOSEPH

## **CURRENT TENANTS**

 This commercial center, a « Power Center », was set up in 2004 and several businesses were established there, notably WalMart, Canadian Tire, Home Depot, Brault et Martineau, Brick, Leon's Furniture, Mobilier Philippe Dagenais, Michael's, Structube, Mark's Work Warehouse, EB Games and Sherbrooke Exhibition Centre.

## VACANT LAND

• The vacant parcels of land available for construction are located in the quadrant formed by the Monseigneur Fortier boulevard, the Plateau St. Joseph boulevard, the Josaphat Rancourt boulevard and another street that will be built behind the Exhibition Centre which will join the Monseigneur Fortier boulevard.