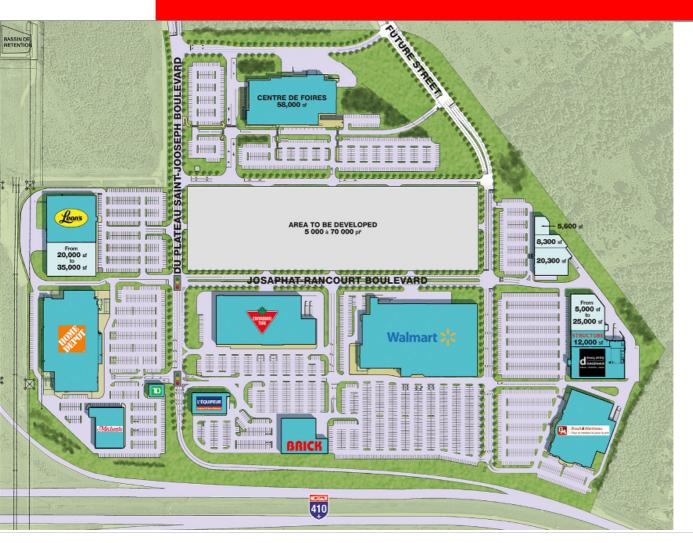

# COMMERCIAL DEVELOPMENT PLAN PLATEAU ST-JOSEPH

This plan is presented for the purpose of identifying the approximate location of the buildings currently contemplated by Immex.

Building dimensions, accesses and parking areas are subject to change as needed.

## VACANT LAND

• The vacant parcels of land available for construction are located in the quadrant formed by the Monseigneur Fortier boulevard, the Plateau St. Joseph boulevard, the Josaphat Rancourt boulevard and another street that will be built behind the Exhibition Centre which will join the Monseigneur Fortier boulevard.

## **CURRENT TENANTS**

 This commercial center, a « Power Center », was set up in 2004 and several businesses were established there, notably WalMart, Canadian Tire, Home Depot, Brault et Martineau, Brick, Leon's Furniture, Mobilier Philippe Dagenais, Michael's, Structube, Mark's Work Warehouse, EB Games and Sherbrooke Exhibition Centre.