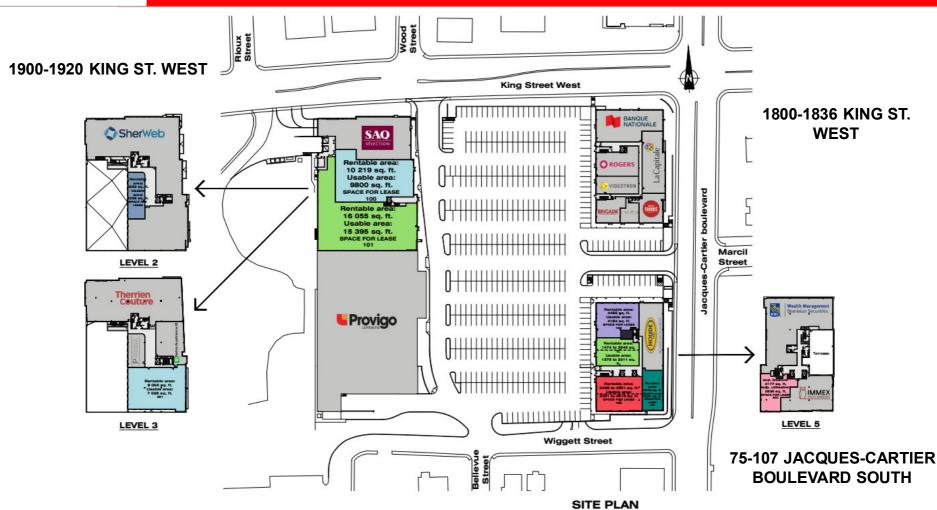

### SITE PLAN CITÉ DU PARC

#### **DETAILS**

- The Cité du Parc houses 3 buildings with about 265,000 sq. ft. and a 45,000 sq.ft. Provigo Le Marché supermarket
- Indoor parking spaces connected with the 3 buildings for employees and outdoor for clients
- · Energy savings with geothermal heating and cooling system
- Elevators and green terrace on the roof for employees
- · Space ready to be developed