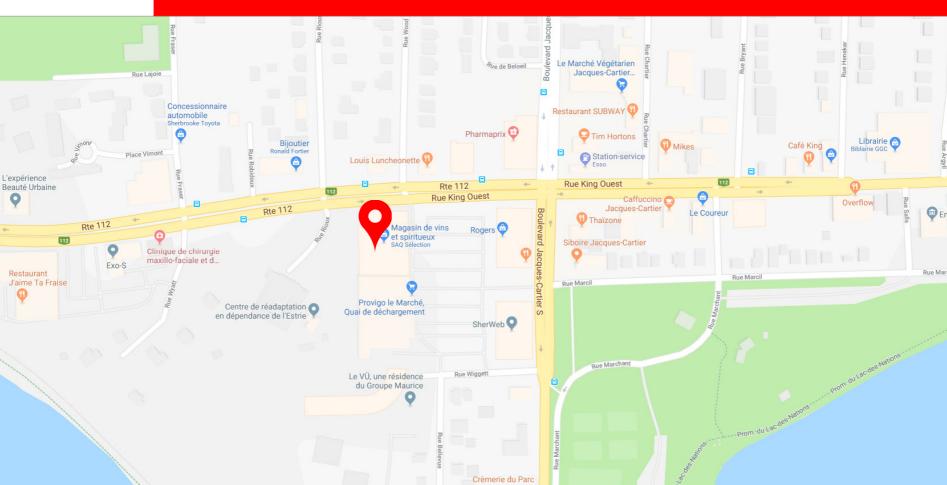

# LOCATION MAP

#### LOCATION

 Located on the south side of King Street West between Jacques Cartier Blvd. South and Rioux Street