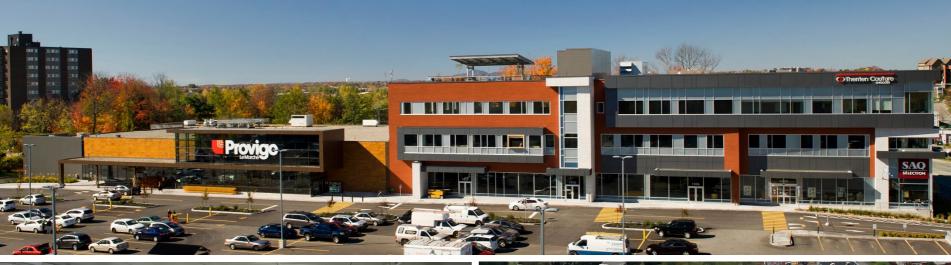

## CITÉ DU PARC / 1900-1920 KING ST. WEST

OFFICE AND COMMERCIAL - 2,000 TO 26,275 SQ. FT.

### INFORMATION CITÉ DU PARC / 1900-1920 KING ST. WEST

LOCATED AT THE HEART OF SHERBROOKE'S BUSINESS CENTER AND CLOSE TO SEVERAL RESTAURANTS, GROCERY STORES, PUBS/RESTAURANT BARS, BANKS, PHARMACIES, A MUNICIPAL PARK, BIKE PATH, YOGA STUDIO, MEDICAL CLINIC, GAS STATION AND SEVERAL OTHER BUSINESSES.

#### **DETAILS**

- The Cité du Parc houses 3 buildings with about 265,000 sq. ft. and a 45,000 sq.ft. Provigo Le Marché supermarket
- Indoor parking spaces connected with the 3 buildings for employees and outdoor for clients
- · Energy savings with geothermal heating and cooling system
- Elevators and green terrace on the roof for employees
- · Space ready to be developed