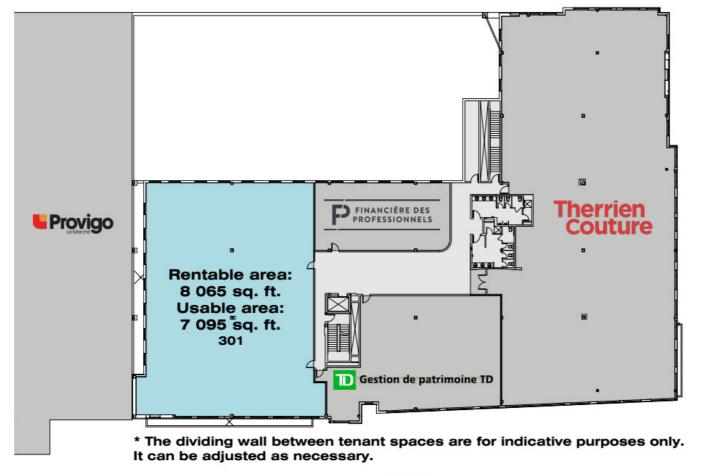

45,000 sq.ft. Provigo Le Marché supermarket
- Indoor parking spaces connected with the 3 buildings for employees and outdoor for clients
- · Energy savings with geothermal heating and cooling system
- Elevators and green terrace on the roof for employees
- · Space ready to be developed



### **CURRENT TENANTS**

1900-1920 KING ST. WEST













# CURRENT TENANTS CITÉ DU PARC













































## **PHOTOS**

1900-1920 KING ST. WEST









## **PHOTOS**

#### 1900-1920 KING ST. WEST









# LOCATION MAP





### SITE PLAN CITÉ DU PARC





## PLAN GROUND FLOOR / 1900-1920 KING ST. WEST





### PLAN LEVEL 2 / 1900-1920 KING ST. WEST



CONTACT : GENEVIÈVE THERRIEN/ 819-348-2222 GTHERRIEN@IMMEX.CA / IMMEX.CA



### PLAN LEVEL 3 / 1900-1920 KING ST. WEST



**Parking** 



# IMMEX QUALITY, PERSONALIZED AND FAST SERVICES

# MORE THAN 1.7 MILLION SQ. FT. OF OFFICE, COMMERCIAL AND INDUSTRIAL SPACES

#### **FOUNDED OVER 45 YEARS AGO**



IMMEX PROMOTES SOCIAL ENGAGEMENT
IN THE COMMUNITY AND IS COMMITTED
TO REDISTRIBUTING 1% OF ITS
ANNUAL REVENUES TO VARIOUS
CAUSES AND CHARITIES.

#### A HIGHLY-REGARDED COMPANY

IMMEX owns more than 1.7 million square feet of property in approximately thirty office, commercial and industrial buildings, and more than over 3.5 million square feet of land for development.

Founded over 45 years ago, IMMEX Société Immobilière has acquired extensive expertise and recognition as a leader in real estate development and management in Sherbrooke.

#### **IMMEX TEAM**

The IMMEX team can rely on more than 30 dedicated emp