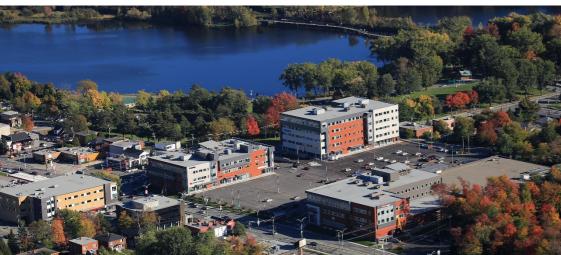

King Street West between Jacques Cartier Blvd. South and Rioux Street

#### **LAYOUT**

- · Interior Height:
  - Commercial: 16.75 feet
  - · Office: 10 feet
- Loading docks: two outside

#### **DETAILS**

- The Cité du Parc houses 3 buildings with about 265,000 sq. ft. and a 45,000 sq.ft. Provigo Le Marché supermarket
- Indoor parking spaces connected with the 3 buildings for employees and outdoor for clients
- · Energy savings with geothermal heating and cooling system
- Elevators and green terrace on the roof for employees
- · Space ready to be developed



### **CURRENT TENANTS**

1900-1920 KING ST. WEST













# CURRENT TENANTS CITÉ DU PARC













































## **PHOTOS**

1900-1920 KING ST. WEST









## **PHOTOS**

#### 1900-1920 KING ST. WEST









# LOCATION MAP





### SITE PLAN CITÉ DU PARC





## PLAN GROUND FLOOR / 1900-1920 KING ST. WEST





### PLAN LEVEL 2 / 1900-1920 KING ST. WEST



CONTACT : GENEVIÈVE THERRIEN/ 819-348-2222 GTHERRIEN@IMMEX.CA / IMMEX.CA



### PLAN LEVEL 3 / 1900-1920 KING ST. WEST



**Parking** 



# IMMEX QUALITY, PERSONALIZED AND FAST SERVICES

# MORE THAN 1.7 MILLION SQ. FT. OF OFFICE, COMMERCIAL AND INDUSTRIAL SPACES

#### **FOUNDED OVER 45 YEARS AGO**



IMMEX PROMOTES SOCIAL ENGAGEMENT
IN THE COMMUNITY AND IS COMMITTED
TO REDISTRIBUTING 1% OF ITS
ANNUAL REVENUES TO VARIOUS
CAUSES AND CHARITIES.

#### A HIGHLY-REGARDED COMPANY

IMMEX owns more than 1.7 million square feet of property in approximately thirty office, commercial and industrial buildings, and more than over 3.5 million square f