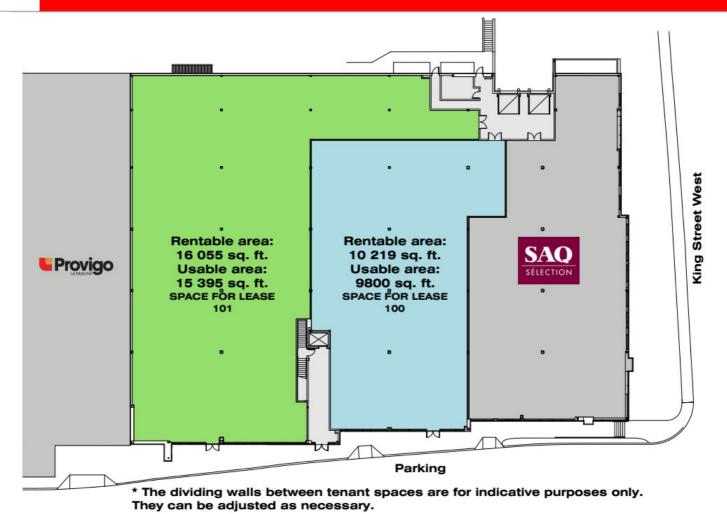

t:
  - Commercial: 16.75 feet
  - · Office: 10 feet
- Loading docks: two outside

#### **DETAILS**

- The Cité du Parc houses 3 buildings with about 265,000 sq. ft. and a 45,000 sq.ft. Provigo Le Marché supermarket
- Indoor parking spaces connected with the 3 buildings for employees and outdoor for clients
- · Energy savings with geothermal heating and cooling system
- Elevators and green terrace on the roof for employees
- · Space ready to be developed



### **CURRENT TENANTS**

1900-1920 KING ST. WEST













# CURRENT TENANTS CITÉ DU PARC













































## **PHOTOS**

1900-1920 KING ST. WEST









## **PHOTOS**

#### 1900-1920 KING ST. WEST









# LOCATION MAP





### SITE PLAN CITÉ DU PARC





## PLAN GROUND FLOOR / 1900-1920 KING ST. WEST





### PLAN LEVEL 2 / 1900-1920 KING ST. WEST



CONTACT : GENEVIÈVE THERRIEN/ 819-348-2222 GTHERRIEN@IMMEX.CA / IMMEX.CA



### PLAN LEVEL 3 / 1900-1920 KING ST. WEST



**Parking** 



# IMMEX QUALITY, PERSONALIZED AND FAST SERVICES

# MORE THAN 1.7 MILLION SQ. FT. OF OFFICE, COMMERCIAL AND INDUSTRIAL SPACES

#### **FOUNDED OVER 45 YEARS AGO**



IMMEX PROMOTES SOCIAL ENGAGEMENT
IN THE COMMUNITY AND IS COMMITTED
TO REDISTRIBUTING 1% OF ITS
ANNUAL REVENUES TO VARIOUS
CAUSES AND CHARITIES.

#### A HIGHLY-REGARDED COMPANY

IMMEX owns more than 1.7 million square feet of property in approximately thirty office, commercial and industrial buildings, and more than over 3.5 million square feet of land for development.

Founded over 45 years ago, IMMEX Société Immobilière has acquired extensive