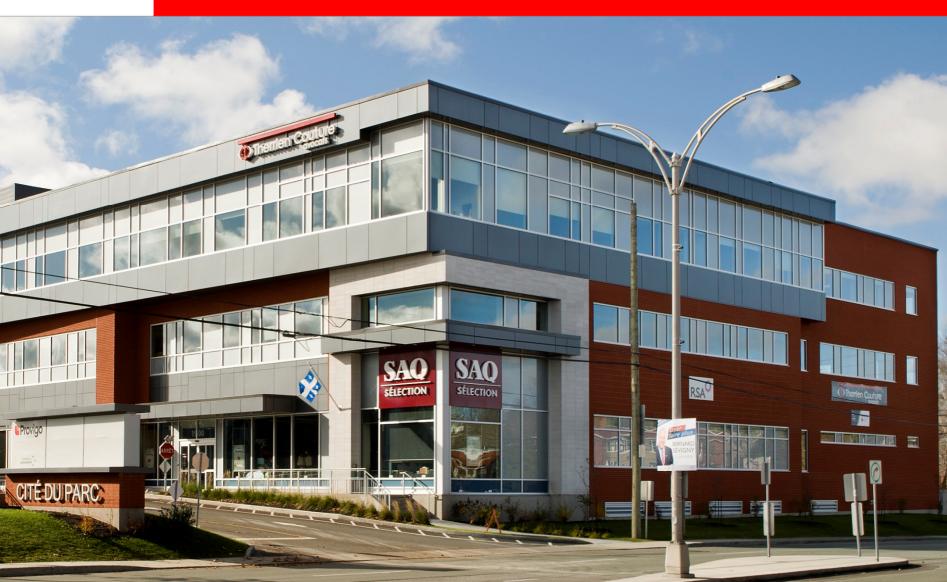

## CITÉ DU PARC / 1900-1920 KING ST. WEST

OFFICE AND COMMERCIAL - 2,000 TO 26,275 SQ. FT.

### INFORMATION CITÉ DU PARC / 1900-1920 KING ST. WEST

LOCATED AT THE HEART OF SHERBROOKE'S BUSINESS CENTER AND CLOSE TO SEVERAL RESTAURANTS, GROCERY STORES, PUBS/RESTAURANT BARS, BANKS, PHARMACIES, A MUNICIPAL PARK, BIKE PATH, YOGA STUDIO, MEDICAL CLINIC, GAS STATION AND SEVERAL OTHER BUSINESSES.

## **PHOTOS**

1900-1920 KING ST. WEST

## **PHOTOS**

#### 1900-1920 KING ST. WEST