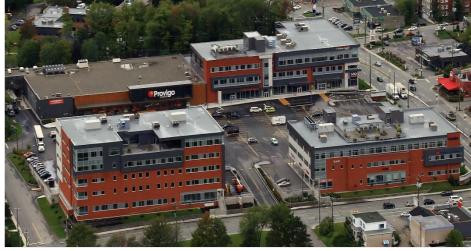

#### **DETAILS**

- The Cité du Parc houses 3 buildings with about 265,000 sq. ft. and a 45,000 sq.ft. Provigo Le Marché supermarket
- Indoor parking spaces connected with the 3 buildings for employees and outdoor for clients
- · Energy savings with geothermal heating and cooling system
- Elevators and green terrace on the roof for employees
- · Space ready to be developed

## **PHOTOS**

1900-1920 KING ST. WEST

## **PHOTOS**

#### 1900-1920 KING ST. WEST