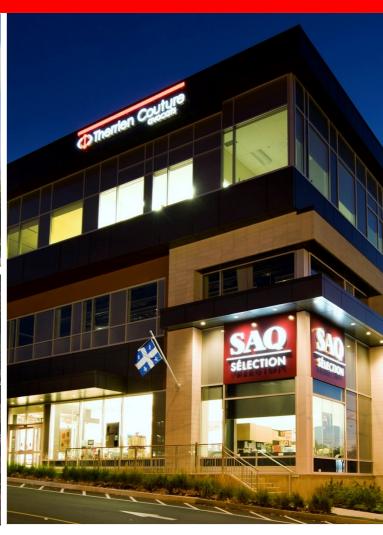

ng Street West between Jacques Cartier Blvd. South and Rioux Street

#### **LAYOUT**

- · Interior Height:
  - Commercial: 16.75 feet
  - · Office: 10 feet
- Loading docks: two outside

#### **DETAILS**

- The Cité du Parc houses 3 buildings with about 265,000 sq. ft. and a 45,000 sq.ft. Provigo Le Marché supermarket
- Indoor parking spaces connected with the 3 buildings for employees and outdoor for clients
- · Energy savings with geothermal heating and cooling system
- Elevators and green terrace on the roof for employees
- · Space ready to be developed



### **CURRENT TENANTS**

1900-1920 KING ST. WEST













# CURRENT TENANTS CITÉ DU PARC













































## **PHOTOS**

1900-1920 KING ST. WEST









## **PHOTOS**

#### 1900-1920 KING ST. WEST









# LOCATION MAP





### SITE PLAN CITÉ DU PARC





## PLAN GROUND FLOOR / 1900-1920 KING ST. WEST





### PLAN LEVEL 2 / 1900-1920 KING ST. WEST



CONTACT : GENEVIÈVE THERRIEN/ 819-348-2222 GTHERRIEN@IMMEX.CA / IMMEX.CA



### PLAN LEVEL 3 / 1900-1920 KING ST. WEST



**Parking** 



# IMMEX QUALITY, PERSONALIZED AND FAST SERVICES

# MORE THAN 1.7 MILLION SQ. FT. OF OFFICE, COMMERCIAL AND INDUSTRIAL SPACES

#### **FOUNDED OVER 45 YEARS AGO**



IMMEX PROMOTES SOCIAL ENGAGEMENT
IN THE COMMUNITY AND IS COMMITTED
TO REDISTRIBUTING 1% OF ITS
ANNUAL REVENUES TO VARIOUS
CAUSES AND CHARITIES.

#### A HIGHLY-REGARDED COMPANY

IMMEX owns more than 1.7 million square feet of property in approximately thirty office, commercial and industrial buildings, and more than over 3.5 million square fee