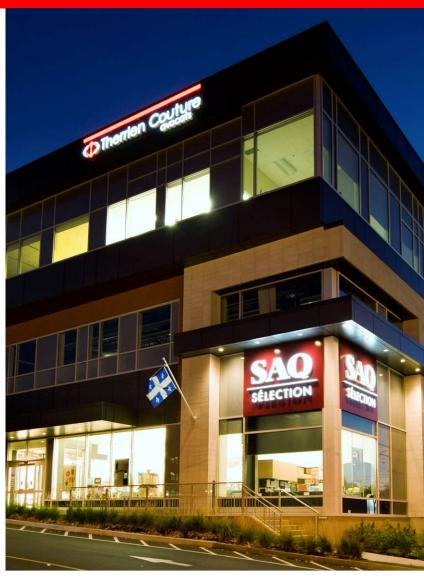

#### **LAYOUT**

- Interior Height:
  - Commercial: 16.75 feet
  - · Office: 10 feet
- Loading docks: two outside

#### **DETAILS**

- The Cité du Parc houses 3 buildings with about 265,000 sq. ft. and a 45,000 sq.ft.
   Provigo Le Marché supermarket
- Indoor parking spaces connected with the 3 buildings for employees and outdoor for clients
- · Energy savings with geothermal heating and cooling system
- Elevators and green terrace on the roof for employees
- Space ready to be developed

CONTACT : GENEVIÈVE THERRIEN/ 819-348-2222 GTHERRIEN@IMMEX.CA / IMMEX.CA



### **CURRENT TENANTS**

1900-1920 KING ST. WEST















## CURRENT TENANTS CITÉ DU PARC











































## **PHOTOS**

### 1900-1920 KING ST. WEST









### PHOTOS 1900-1920 KING ST. WEST









## LOCATION MAP





### SITE PLAN CITÉ DU PARC





## PLAN GROUND FLOOR / 1900-1920 KING ST. WEST



**GROUND FLOOR** 



### PLAN LEVEL 2 / 1900-1920 KING ST. WEST



CONTACT : GENEVIÈVE THERRIEN/ 819-348-2222 GTHERRIEN@IMMEX.CA / IMMEX.CA



### PLAN LEVEL 3 / 1900-1920 KING ST. WEST



**Parking** 



# IMMEX SOCIÉTÉ IMMOBILIÈRE QUALITY, PERSONALIZED AND FAST SERVICES

## MORE THAN 1.9 MILLION SQ. FT. OF OFFICE, COMMERCIAL AND INDUSTRIAL SPACES

#### **FOUNDED OVER 45 YEARS AGO**



IMMEX SOCIÉTÉ IMMOBILIÈRE PROMOTES SOCIAL ENGAGEMENT IN THE COMMUNITY AND IS COMMITTED TO REDISTRIBUTING 1% OF ITS ANNUAL REVENUES TO VARIOUS CAUSES AND CHARITIES.

#### A HIGHLY-REGARDED COMPANY

IMMEX Société Immobilière owns more than 1.9 million square feet of property in approximately thirty offic