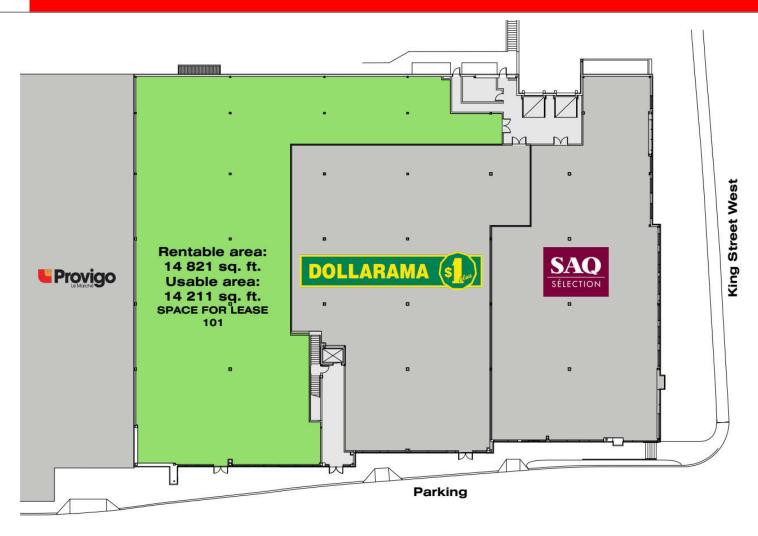

outside

#### **DETAILS**

- The Cité du Parc houses 3 buildings with about 265,000 sq. ft. and a 45,000 sq.ft.
   Provigo Le Marché supermarket
- Indoor parking spaces connected with the 3 buildings for employees and outdoor for clients
- · Energy savings with geothermal heating and cooling system
- Elevators and green terrace on the roof for employees
- Space ready to be developed

CONTACT : GENEVIÈVE THERRIEN/ 819-348-2222 GTHERRIEN@IMMEX.CA / IMMEX.CA



### **CURRENT TENANTS**

1900-1920 KING ST. WEST















## CURRENT TENANTS CITÉ DU PARC











































## **PHOTOS**

### 1900-1920 KING ST. WEST









### PHOTOS 1900-1920 KING ST. WEST









## LOCATION MAP





### SITE PLAN CITÉ DU PARC





## PLAN GROUND FLOOR / 1900-1920 KING ST. WEST



**GROUND FLOOR** 



### PLAN LEVEL 2 / 1900-1920 KING ST. WEST



CONTACT : GENEVIÈVE THERRIEN/ 819-348-2222 GTHERRIEN@IMMEX.CA / IMMEX.CA



### PLAN LEVEL 3 / 1900-1920 KING ST. WEST



**Parking** 



# IMMEX SOCIÉTÉ IMMOBILIÈRE QUALITY, PERSONALIZED AND FAST SERVICES

## MORE THAN 1.9 MILLION SQ. FT. OF OFFICE, COMMERCIAL AND INDUSTRIAL SPACES

#### **FOUNDED OVER 45 YEARS AGO**



IMMEX SOCIÉTÉ IMMOBILIÈRE PROMOTES SOCIAL ENGAGEMENT IN THE COMMUNITY AND IS COMMITTED TO REDISTRIBUTING 1% OF ITS ANNUAL REVENUES TO VARIOUS CAUSES AND CHARITIES.

#### A HIGHLY-REGARDED COMPANY

IMMEX Société Immobilière owns more than 1.9 million square feet of property in approximately thirty office, commercial and industrial buildings, and more than over 3 million square feet of land for development.