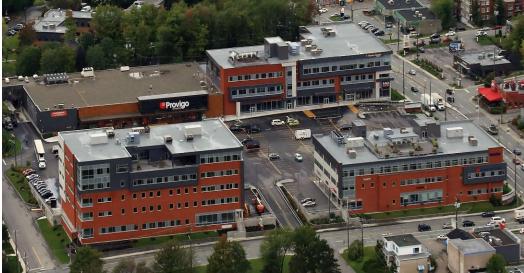

#### **DETAILS**

- The Cité du Parc houses 3 buildings with about 265,000 sq. ft. and a 45,000 sq.ft.
   Provigo Le Marché supermarket
- Indoor parking spaces connected with the 3 buildings for employees and outdoor for clients
- · Energy savings with geothermal heating and cooling system
- Elevators and green terrace on the roof for employees
- Space ready to be developed

## LOCATION MAP

### SITE PLAN CITÉ DU PARC