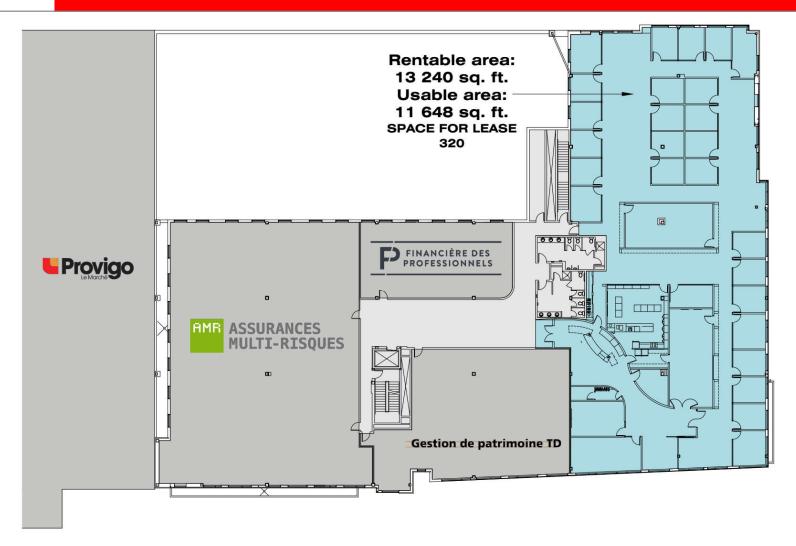

## PLAN GROUND FLOOR / 1900-1920 KING ST. WEST

**GROUND FLOOR** 

### **CURRENT TENANTS**

1900-1920 KING ST. WEST

## CURRENT TENANTS CITÉ DU PARC