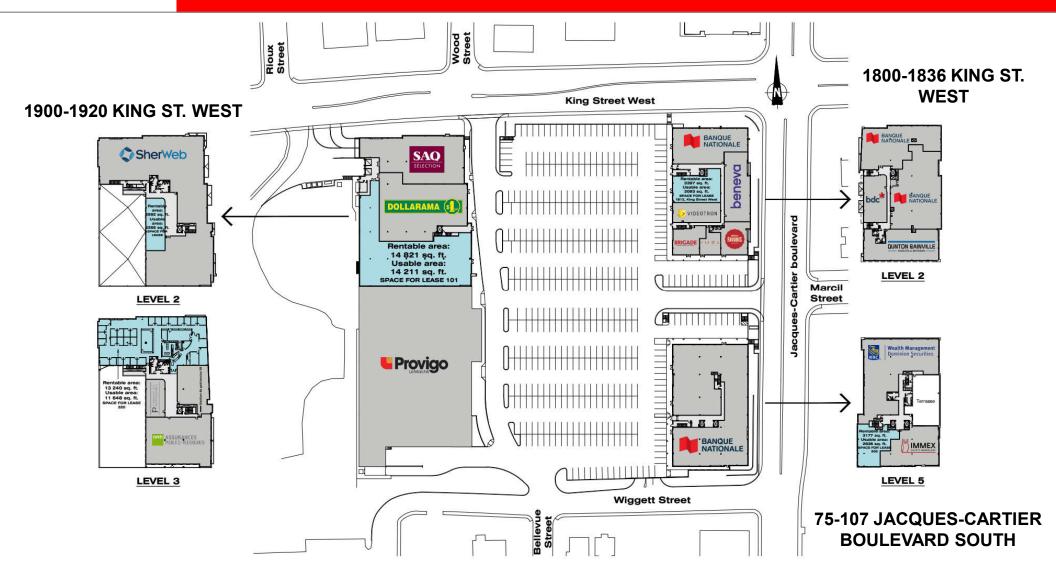

### SITE PLAN CITÉ DU PARC

#### **DETAILS**

- The Cité du Parc houses 3 buildings with about 265,000 sq. ft. and a 45,000 sq.ft.
   Provigo Le Marché supermarket
- Indoor parking spaces connected with the 3 buildings for employees and outdoor for clients
- · Energy savings with geothermal heating and cooling system
- Elevators and green terrace on the roof for employees
- Space ready to be developed