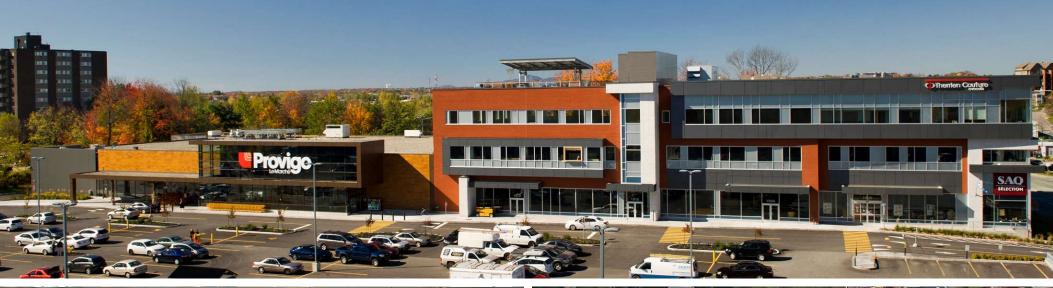

Jacques Cartier Blvd. South and Rioux Street.

#### **LAYOUT**

- Interior Height:
  - Commercial: 16.75 feet
  - · Office: 10 feet
- Loading docks: two outside

#### **DETAILS**

- The Cité du Parc houses 3 buildings with about 265,000 sq. ft. and a 45,000 sq.ft.
   Provigo Le Marché supermarket
- Indoor parking spaces connected with the 3 buildings for employees and outdoor for clients
- · Energy savings with geothermal heating and cooling system
- Elevators and green terrace on the roof for employees
- Space ready to be developed

CONTACT : GENEVIÈVE THERRIEN/ 819-348-2222 GTHERRIEN@IMMEX.CA / IMMEX.CA



### **CURRENT TENANTS**

1900-1920 KING ST. WEST















## CURRENT TENANTS CITÉ DU PARC











































## **PHOTOS**

### 1900-1920 KING ST. WEST









### PHOTOS 1900-1920 KING ST. WEST









## LOCATION MAP





### SITE PLAN CITÉ DU PARC





## PLAN GROUND FLOOR / 1900-1920 KING ST. WEST



**GROUND FLOOR** 



### PLAN LEVEL 2 / 1900-1920 KING ST. WEST



CONTACT : GENEVIÈVE THERRIEN/ 819-348-2222 GTHERRIEN@IMMEX.CA / IMMEX.CA



### PLAN LEVEL 3 / 1900-1920 KING ST. WEST



**Parking** 



# IMMEX SOCIÉTÉ IMMOBILIÈRE QUALITY, PERSONALIZED AND FAST SERVICES

## MORE THAN 1.9 MILLION SQ. FT. OF OFFICE, COMMERCIAL AND INDUSTRIAL SPACES

#### **FOUNDED OVER 45 YEARS AGO**



IMMEX SOCIÉTÉ IMMOBILIÈRE PROMOTES SOCIAL ENGAGEMENT IN THE COMMUNITY AND IS COMMITTED TO REDISTRIBUTING 1% OF ITS ANNUAL REVENUES TO VARIOUS CAUSES AND CHARITIES.

#### A HIGHLY-REGARDED COMPANY

IMMEX Société Immobilière owns more than 1.9 million squar