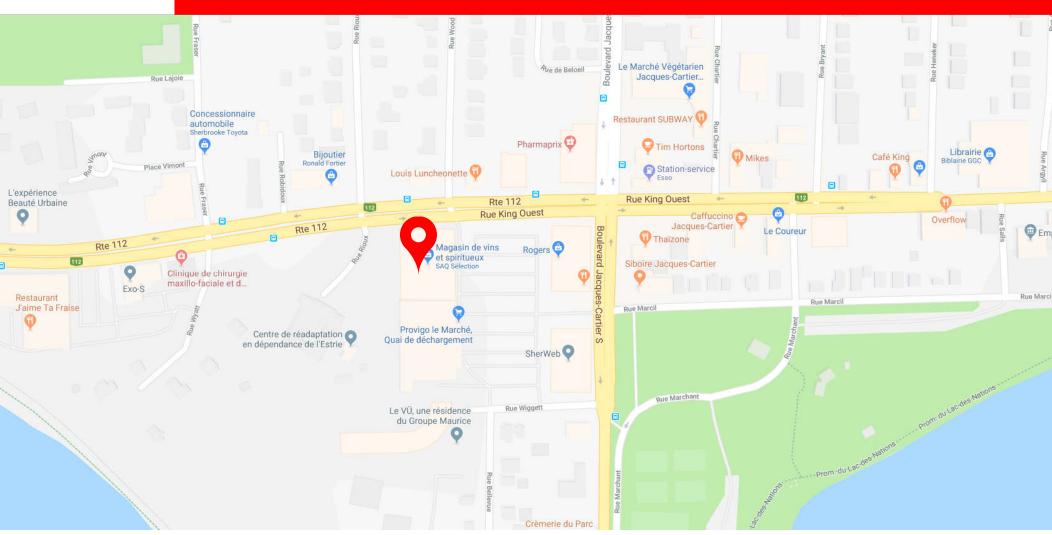

#### **LOCATION**

 Located on the south side of King Street West between Jacques Cartier Blvd. South and Rioux Street.

## LOCATION MAP