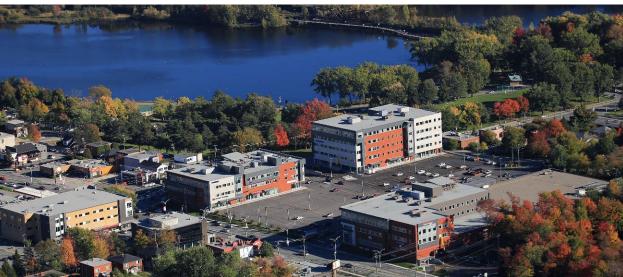

#### **LAYOUT**

- Interior Height:
  - Commercial: 16.75 feet
  - · Office: 10 feet
- Loading docks: two outside

#### **DETAILS**

- The Cité du Parc houses 3 buildings with about 265,000 sq. ft. and a 45,000 sq.ft.
   Provigo Le Marché supermarket
- Indoor parking spaces connected with the 3 buildings for employees and outdoor for clients
- · Energy savings with geothermal heating and cooling system
- Elevators and green terrace on the roof for employees
- Space ready to be developed

CONTACT : GENEVIÈVE THERRIEN/ 819-348-2222 GTHERRIEN@IMMEX.CA / IMMEX.CA



### **CURRENT TENANTS**

1900-1920 KING ST. WEST















## CURRENT TENANTS CITÉ DU PARC











































## **PHOTOS**

### 1900-1920 KING ST. WEST









### PHOTOS 1900-1920 KING ST. WEST









## LOCATION MAP





### SITE PLAN CITÉ DU PARC





## PLAN GROUND FLOOR / 1900-1920 KING ST. WEST



**GROUND FLOOR** 



### PLAN LEVEL 2 / 1900-1920 KING ST. WEST



CONTACT : GENEVIÈVE THERRIEN/ 819-348-2222 GTHERRIEN@IMMEX.CA / IMMEX.CA



### PLAN LEVEL 3 / 1900-1920 KING ST. WEST



**Parking** 



# IMMEX SOCIÉTÉ IMMOBILIÈRE QUALITY, PERSONALIZED AND FAST SERVICES

## MORE THAN 1.9 MILLION SQ. FT. OF OFFICE, COMMERCIAL AND INDUSTRIAL SPACES

#### **FOUNDED OVER 45 YEARS AGO**



IMMEX SOCIÉTÉ IMMOBILIÈRE PROMOTES SOCIAL ENGAGEMENT IN THE COMMUNITY AND IS COMMITTED TO REDISTRIBUTING 1% OF ITS ANNUAL REVENUES TO VARIOUS CAUSES AND CHARITIES.

#### A HIGHLY-REGARDED COMPANY

IMMEX Société Immobilière owns more than 1.9 million square feet of property in approximately thirty off