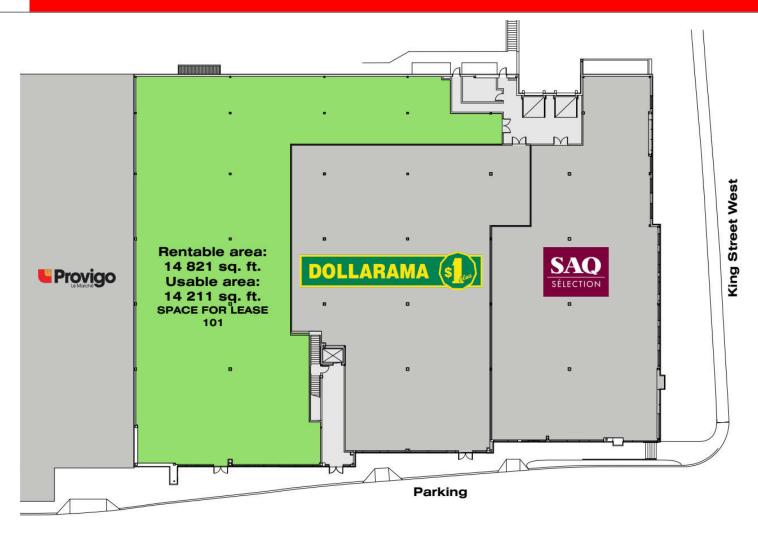

o outside

#### **DETAILS**

- The Cité du Parc houses 3 buildings with about 265,000 sq. ft. and a 45,000 sq.ft.
   Provigo Le Marché supermarket
- Indoor parking spaces connected with the 3 buildings for employees and outdoor for clients
- · Energy savings with geothermal heating and cooling system
- Elevators and green terrace on the roof for employees
- Space ready to be developed

CONTACT : GENEVIÈVE THERRIEN/ 819-348-2222 GTHERRIEN@IMMEX.CA / IMMEX.CA



### **CURRENT TENANTS**

1900-1920 KING ST. WEST















## CURRENT TENANTS CITÉ DU PARC











































## **PHOTOS**

### 1900-1920 KING ST. WEST









## PHOTOS 1900-1920 KING ST. WEST









## LOCATION MAP





### SITE PLAN CITÉ DU PARC





## PLAN GROUND FLOOR / 1900-1920 KING ST. WEST



**GROUND FLOOR** 



## PLAN LEVEL 2 / 1900-1920 KING ST. WEST



CONTACT : GENEVIÈVE THERRIEN/ 819-348-2222 GTHERRIEN@IMMEX.CA / IMMEX.CA



## PLAN LEVEL 3 / 1900-1920 KING ST. WEST



**Parking** 



# IMMEX SOCIÉTÉ IMMOBILIÈRE QUALITY, PERSONALIZED AND FAST SERVICES

# MORE THAN 1.9 MILLION SQ. FT. OF OFFICE, COMMERCIAL AND INDUSTRIAL SPACES

#### **FOUNDED OVER 45 YEARS AGO**



IMMEX SOCIÉTÉ IMMOBILIÈRE PROMOTES SOCIAL ENGAGEMENT IN THE COMMUNITY AND IS COMMITTED TO REDISTRIBUTING 1% OF ITS ANNUAL REVENUES TO VARIOUS CAUSES AND CHARITIES.

#### A HIGHLY-REGARDED COMPANY

IMMEX Société Immobilière owns more than 1.9 million square feet of property in approximately thirty office, commercial and industrial buildings, and more than over 3 million square feet of land for development.

F