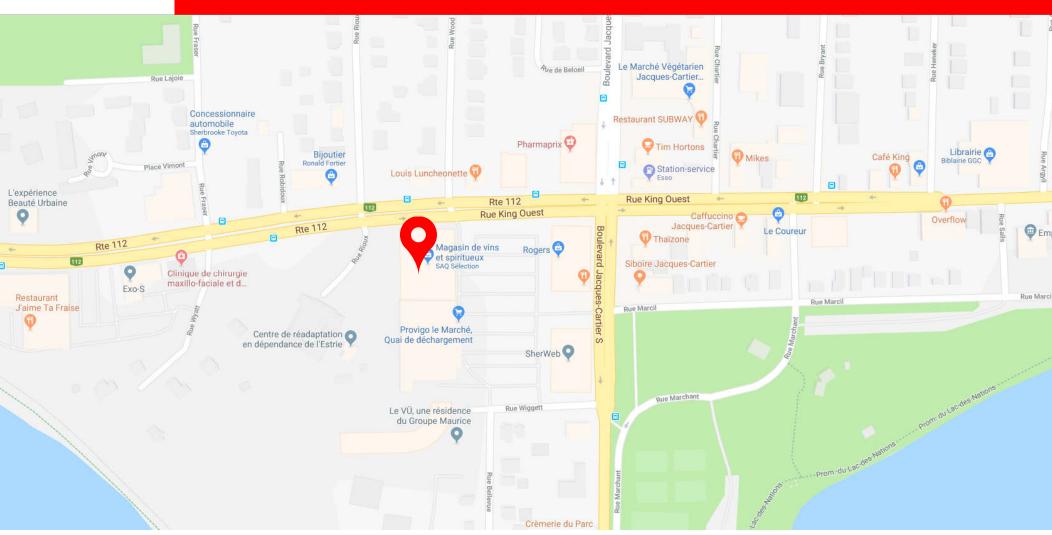

## LOCATION MAP

#### **LOCATION**

 Located on the south side of King Street West between Jacques Cartier Blvd. South and Rioux Street.