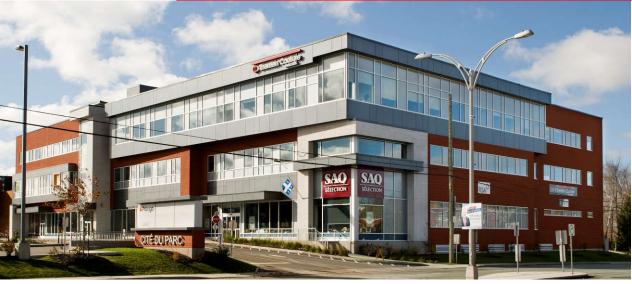

et.

#### **LAYOUT**

- Interior Height:
  - Commercial: 16.75 feet
  - · Office: 10 feet
- Loading docks: two outside

#### **DETAILS**

- The Cité du Parc houses 3 buildings with about 265,000 sq. ft. and a 45,000 sq.ft.
   Provigo Le Marché supermarket
- Indoor parking spaces connected with the 3 buildings for employees and outdoor for clients
- · Energy savings with geothermal heating and cooling system
- Elevators and green terrace on the roof for employees
- Space ready to be developed

CONTACT : GENEVIÈVE THERRIEN/ 819-348-2222 GTHERRIEN@IMMEX.CA / IMMEX.CA



### **CURRENT TENANTS**

1900-1920 KING ST. WEST















## CURRENT TENANTS CITÉ DU PARC











































## **PHOTOS**

### 1900-1920 KING ST. WEST









## PHOTOS 1900-1920 KING ST. WEST









## LOCATION MAP





### SITE PLAN CITÉ DU PARC





## PLAN GROUND FLOOR / 1900-1920 KING ST. WEST



**GROUND FLOOR** 



## PLAN LEVEL 2 / 1900-1920 KING ST. WEST



CONTACT : GENEVIÈVE THERRIEN/ 819-348-2222 GTHERRIEN@IMMEX.CA / IMMEX.CA



## PLAN LEVEL 3 / 1900-1920 KING ST. WEST



**Parking** 



# IMMEX SOCIÉTÉ IMMOBILIÈRE QUALITY, PERSONALIZED AND FAST SERVICES

# MORE THAN 1.9 MILLION SQ. FT. OF OFFICE, COMMERCIAL AND INDUSTRIAL SPACES

#### **FOUNDED OVER 45 YEARS AGO**



IMMEX SOCIÉTÉ IMMOBILIÈRE PROMOTES SOCIAL ENGAGEMENT IN THE COMMUNITY AND IS COMMITTED TO REDISTRIBUTING 1% OF ITS ANNUAL REVENUES TO VARIOUS CAUSES AND CHARITIES.

#### A HIGHLY-REGARDED COMPANY

IMMEX Société Immobilière owns more than 1.9 million square feet of property in approximately thirty offi