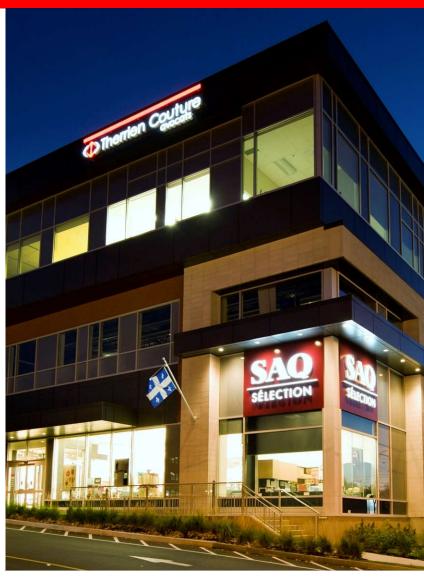

#### **LAYOUT**

- Interior Height:
  - Commercial: 16.75 feet
  - · Office: 10 feet
- Loading docks: two outside

#### **DETAILS**

- The Cité du Parc houses 3 buildings with about 265,000 sq. ft. and a 45,000 sq.ft.
   Provigo Le Marché supermarket
- Indoor parking spaces connected with the 3 buildings for employees and outdoor for clients
- · Energy savings with geothermal heating and cooling system
- Elevators and green terrace on the roof for employees
- Space ready to be developed

CONTACT : GENEVIÈVE THERRIEN/ 819-348-2222 GTHERRIEN@IMMEX.CA / IMMEX.CA



### **CURRENT TENANTS**

1900-1920 KING ST. WEST















## CURRENT TENANTS CITÉ DU PARC











































## **PHOTOS**

### 1900-1920 KING ST. WEST









## PHOTOS 1900-1920 KING ST. WEST









## LOCATION MAP





### SITE PLAN CITÉ DU PARC





## PLAN GROUND FLOOR / 1900-1920 KING ST. WEST



**GROUND FLOOR** 



## PLAN LEVEL 2 / 1900-1920 KING ST. WEST



CONTACT : GENEVIÈVE THERRIEN/ 819-348-2222 GTHERRIEN@IMMEX.CA / IMMEX.CA



## PLAN LEVEL 3 / 1900-1920 KING ST. WEST



**Parking** 



# IMMEX SOCIÉTÉ IMMOBILIÈRE QUALITY, PERSONALIZED AND FAST SERVICES

# MORE THAN 1.9 MILLION SQ. FT. OF OFFICE, COMMERCIAL AND INDUSTRIAL SPACES

#### **FOUNDED OVER 45 YEARS AGO**



IMMEX SOCIÉTÉ IMMOBILIÈRE PROMOTES SOCIAL ENGAGEMENT IN THE COMMUNITY AND IS COMMITTED TO REDISTRIBUTING 1% OF ITS ANNUAL REVENUES TO VARIOUS CAUSES AND CHARITIES.

#### A HIGHLY-REGARDED COMPANY

IMMEX Société Immobilière owns more than 1.9 million square feet of property in approximately thirty office,