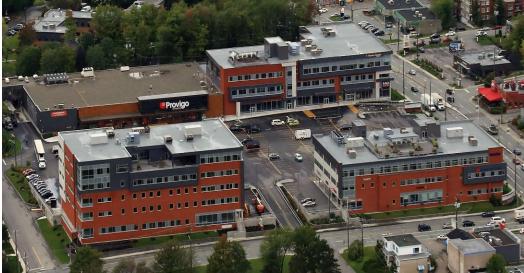

ques Cartier Blvd. South and Rioux Street.

#### **LAYOUT**

- Interior Height:
  - Commercial: 16.75 feet
  - · Office: 10 feet
- Loading docks: two outside

#### **DETAILS**

- The Cité du Parc houses 3 buildings with about 265,000 sq. ft. and a 45,000 sq.ft.
   Provigo Le Marché supermarket
- Indoor parking spaces connected with the 3 buildings for employees and outdoor for clients
- · Energy savings with geothermal heating and cooling system
- Elevators and green terrace on the roof for employees
- Space ready to be developed

CONTACT : GENEVIÈVE THERRIEN/ 819-348-2222 GTHERRIEN@IMMEX.CA / IMMEX.CA



### **CURRENT TENANTS**

1900-1920 KING ST. WEST















## CURRENT TENANTS CITÉ DU PARC











































## **PHOTOS**

### 1900-1920 KING ST. WEST









## PHOTOS 1900-1920 KING ST. WEST









## LOCATION MAP





### SITE PLAN CITÉ DU PARC





## PLAN GROUND FLOOR / 1900-1920 KING ST. WEST



**GROUND FLOOR** 



## PLAN LEVEL 2 / 1900-1920 KING ST. WEST



CONTACT : GENEVIÈVE THERRIEN/ 819-348-2222 GTHERRIEN@IMMEX.CA / IMMEX.CA



## PLAN LEVEL 3 / 1900-1920 KING ST. WEST



**Parking** 



# IMMEX SOCIÉTÉ IMMOBILIÈRE QUALITY, PERSONALIZED AND FAST SERVICES

# MORE THAN 1.9 MILLION SQ. FT. OF OFFICE, COMMERCIAL AND INDUSTRIAL SPACES

#### **FOUNDED OVER 45 YEARS AGO**



IMMEX SOCIÉTÉ IMMOBILIÈRE PROMOTES SOCIAL ENGAGEMENT IN THE COMMUNITY AND IS COMMITTED TO REDISTRIBUTING 1% OF ITS ANNUAL REVENUES TO VARIOUS CAUSES AND CHARITIES.

#### A HIGHLY-REGARDED COMPANY

IMMEX Société Immobilière owns more than 1.9 million square feet o