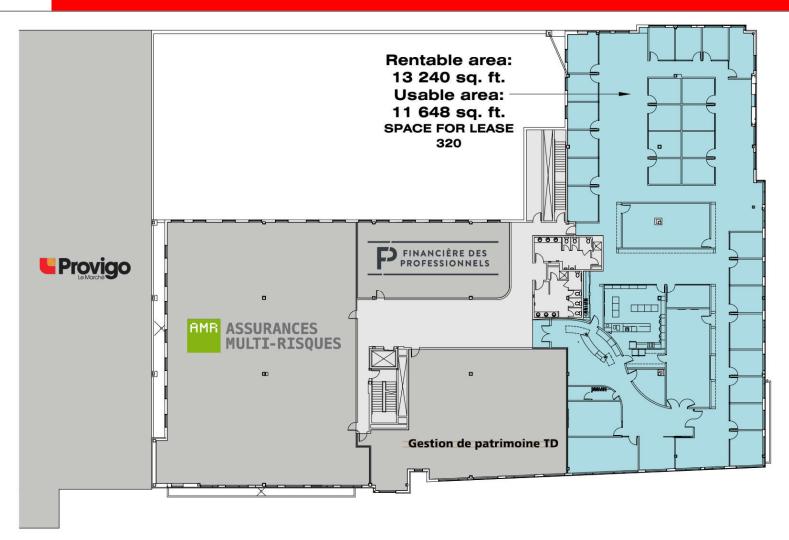

## PLAN GROUND FLOOR / 1900-1920 KING ST. WEST

**GROUND FLOOR** 

### **CURRENT TENANTS**

1900-1920 KING ST. WEST

## CURRENT TENANTS CITÉ DU PARC