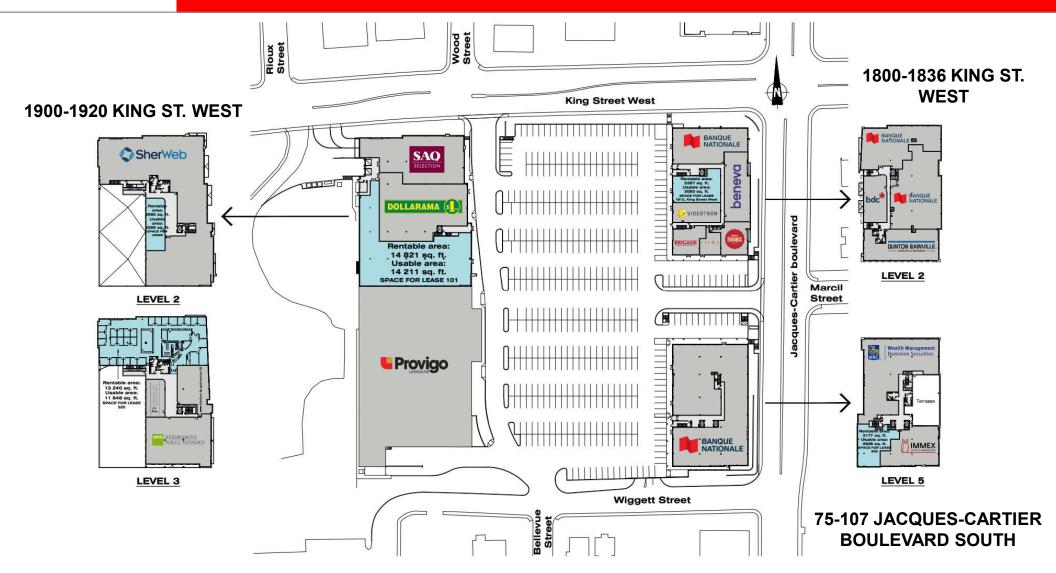

### SITE PLAN CITÉ DU PARC

#### **LOCATION**

 Located on the south side of King Street West between Jacques Cartier Blvd. South and Rioux Street.

#### **DETAILS**

- The Cité du Parc houses 3 buildings with about 265,000 sq. ft. and a 45,000 sq.ft.
   Provigo Le Marché supermarket
- Indoor parking spaces connected with the 3 buildings for employees and outdoor for clients
- · Energy savings with geothermal heating and cooling system
- Elevators and green terrace on the roof for employees
- Space ready to be developed