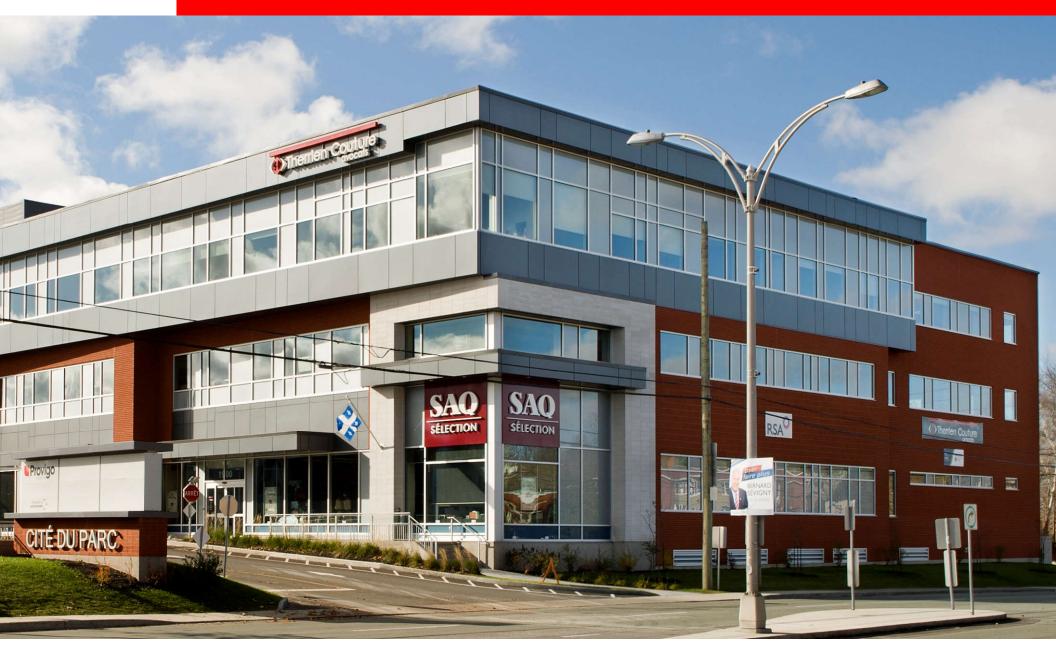

# CITÉ DU PARC / 1900-1920 KING ST. WEST OFFICE AND COMMERCIAL - 2 592 TO 14 816 SQ. FT.





## **INFORMATION**CITÉ DU PARC / 1900-1920 KING ST. WEST

LOCATED AT THE HEART OF SHERBROOKE'S BUSINESS CENTER AND CLOSE TO SEVERAL RESTAURANTS, GROCERY STORES, PUBS/RESTAURANT BARS, BANKS, PHARMACIES, A MUNICIPAL PARK, BIKE PATH, YOGA STUDIO, MEDICAL CLINIC, GAS STATION AND SEVERAL OTHER BUSINESSES.

#### **LOCATION**

 Located on the south side of King Street West between Jacques Cartier Blvd. South and Rioux Street.

#### **LAYOUT**

- Interior Height:
  - Commercial: 16.75 feet
  - · Office: 10 feet
- Loading docks: two outside

#### **DETAILS**

- The Cité du Parc houses 3 buildings with about 265,000 sq. ft. and a 45,000 sq.ft.
   Provigo Le Marché supermarket
- Indoor parking spaces connected with the 3 buildings for employees and outdoor for clients
- · Energy savings with geot