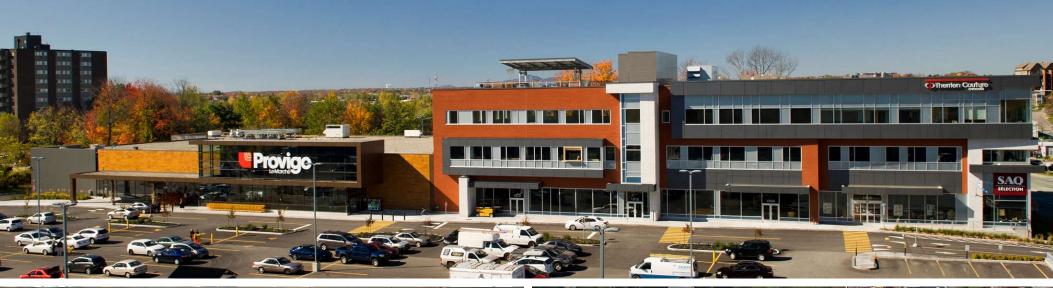

Jacques Cartier Blvd. South and Rioux Street.

#### **LAYOUT**

- Interior Height:
  - Commercial: 16.75 feet
  - · Office: 10 feet
- Loading docks: two outside

#### **DETAILS**

- The Cité du Parc houses 3 buildings with about 265,000 sq. ft. and a 45,000 sq.ft.
   Provigo Le Marché supermarket
- Indoor parking spaces connected with the 3 buildings for employees and outdoor for clients
- · Energy savings with geothermal heating and cooling system
- Elevators and green terrace on the roof for employees
- Space ready to be developed

CONTACT : GENEVIÈVE THERRIEN/ 819-348-2222 GTHERRIEN@IMMEX.CA / IMMEX.CA



### **CURRENT TENANTS**

1900-1920 KING ST. WEST















## CURRENT TENANTS CITÉ DU PARC











































## **PHOTOS**

### 1900-1920 KING ST. WEST









## PHOTOS 1900-1920 KING ST. WEST









## LOCATION MAP





### SITE PLAN CITÉ DU PARC





## PLAN GROUND FLOOR / 1900-1920 KING ST. WEST



**GROUND FLOOR** 



## PLAN LEVEL 2 / 1900-1920 KING ST. WEST



CONTACT : GENEVIÈVE THERRIEN/ 819-348-2222 GTHERRIEN@IMMEX.CA / IMMEX.CA



## PLAN LEVEL 3 / 1900-1920 KING ST. WEST



**Parking** 



# IMMEX SOCIÉTÉ IMMOBILIÈRE QUALITY, PERSONALIZED AND FAST SERVICES

# MORE THAN 1.9 MILLION SQ. FT. OF OFFICE, COMMERCIAL AND INDUSTRIAL SPACES

#### **FOUNDED OVER 45 YEARS AGO**



IMMEX SOCIÉTÉ IMMOBILIÈRE PROMOTES SOCIAL ENGAGEMENT IN THE COMMUNITY AND IS COMMITTED TO REDISTRIBUTING 1% OF ITS ANNUAL REVENUES TO VARIOUS CAUSES AND CHARITIES.

#### A HIGHLY-REGARDED COMPANY

IMMEX Société Immobilière owns more than 1.9 million square fe