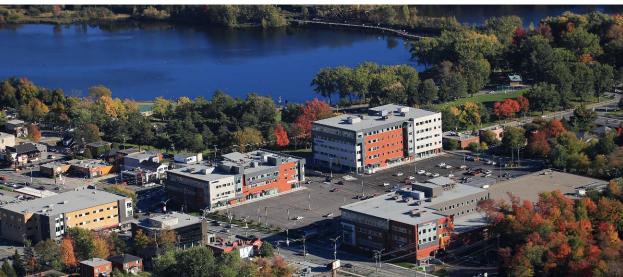

.

#### **LAYOUT**

- Interior Height:
  - Commercial: 16.75 feet
  - · Office: 10 feet
- Loading docks: two outside

#### **DETAILS**

- The Cité du Parc houses 3 buildings with about 265,000 sq. ft. and a 45,000 sq.ft.
   Provigo Le Marché supermarket
- Indoor parking spaces connected with the 3 buildings for employees and outdoor for clients
- · Energy savings with geothermal heating and cooling system
- Elevators and green terrace on the roof for employees
- Space ready to be developed

CONTACT : GENEVIÈVE THERRIEN/ 819-348-2222 GTHERRIEN@IMMEX.CA / IMMEX.CA



### **CURRENT TENANTS**

1900-1920 KING ST. WEST















## CURRENT TENANTS CITÉ DU PARC











































## **PHOTOS**

### 1900-1920 KING ST. WEST









## PHOTOS 1900-1920 KING ST. WEST









## LOCATION MAP





### SITE PLAN CITÉ DU PARC





## PLAN GROUND FLOOR / 1900-1920 KING ST. WEST



**GROUND FLOOR** 



## PLAN LEVEL 2 / 1900-1920 KING ST. WEST



CONTACT : GENEVIÈVE THERRIEN/ 819-348-2222 GTHERRIEN@IMMEX.CA / IMMEX.CA



## PLAN LEVEL 3 / 1900-1920 KING ST. WEST



**Parking** 



# IMMEX SOCIÉTÉ IMMOBILIÈRE QUALITY, PERSONALIZED AND FAST SERVICES

# MORE THAN 1.9 MILLION SQ. FT. OF OFFICE, COMMERCIAL AND INDUSTRIAL SPACES

#### **FOUNDED OVER 45 YEARS AGO**



IMMEX SOCIÉTÉ IMMOBILIÈRE PROMOTES SOCIAL ENGAGEMENT IN THE COMMUNITY AND IS COMMITTED TO REDISTRIBUTING 1% OF ITS ANNUAL REVENUES TO VARIOUS CAUSES AND CHARITIES.

#### A HIGHLY-REGARDED COMPANY

IMMEX Société Immobilière owns more than 1.9 million square feet of property in approximately thirty office