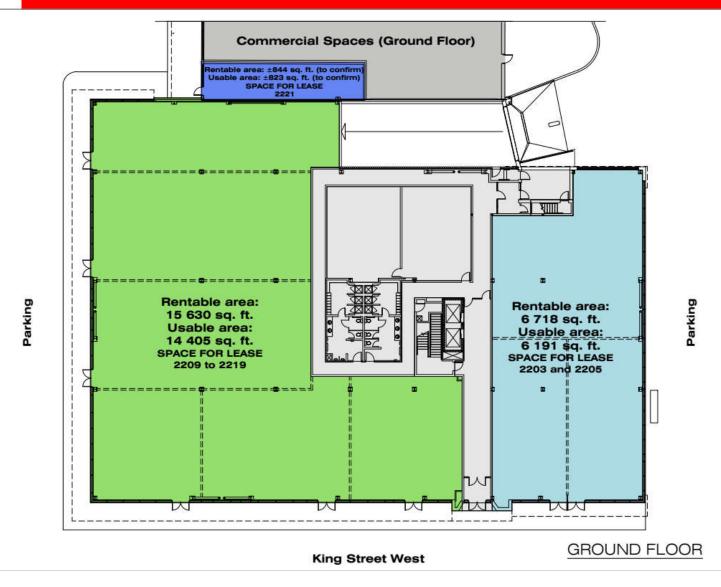

ing (free weights, cardio machines and room for private group lessons available on reservation) for office tenants. Changing rooms and showers on site.
- More than 900 outdoor parking spaces for clients and employees and approximately 75 indoor spaces for employees.
- Energy savings with geothermal heating and cooling system.
- Spaces ready to be developed in summer/fall 2021.



### CURRENT TENANTS PROMENADES KING

#### 2207, King Street West







PROMENADES KING - 2207, KING STREET WEST

CONTACT : GENEVIÈVE THERRIEN/ 819-348-2222 GTHERRIEN@IMMEX.CA / IMMEX.CA



### MAP



PROMENADES KING - 2207, KING STREET WEST

CONTACT : GENEVIÈVE THERRIEN/ 819-348-2222 GTHERRIEN@IMMEX.CA / IMMEX.CA



### SITE PLAN PROMENADES KING





## PLAN 2207, KING STREET WEST GROUND FLOOR / PROMENADES KING





# PLAN 2207, KING STREET WEST LEVEL 2 / PROMENADES KING

Parking



**King Street West** 





## PLAN 2207, KING STREET WEST LEVEL 3 / PROMENADES KING

**Commercial Spaces (Ground Floor)** 



\* Dividing walls can be added as required.

**King Street West** 

LEVEL 3

Parking



## PLAN 2207, KING STREET WEST LEVEL 4 / PROMENADES KING

**Commercial Spaces (Ground Floor)** 



\* Dividing walls can be added as required.

**King Street West** 

LEVEL 4



# **IMMEX SOCIÉTÉ IMMOBILIÈRE** QUALITY, CUSTOMIZED AND PROMPT SERVICES

#### MORE THAN 1.9 MILLION SQ. FT. OF OFFICE, COMMERCIAL, AND INDUSTRIAL SPACES

#### FOUNDED OVER 45 YEARS AGO



IMMEX SOCIÉTÉ IMMOBILIÈRE PROMOTES SOCIAL ENGAGEMENT IN THE COMMUNITY AND IS COMMITTED TO REDISTRIBUTING 1% OF ITS ANNUAL REVENUES TO VARIOUS CAUSES