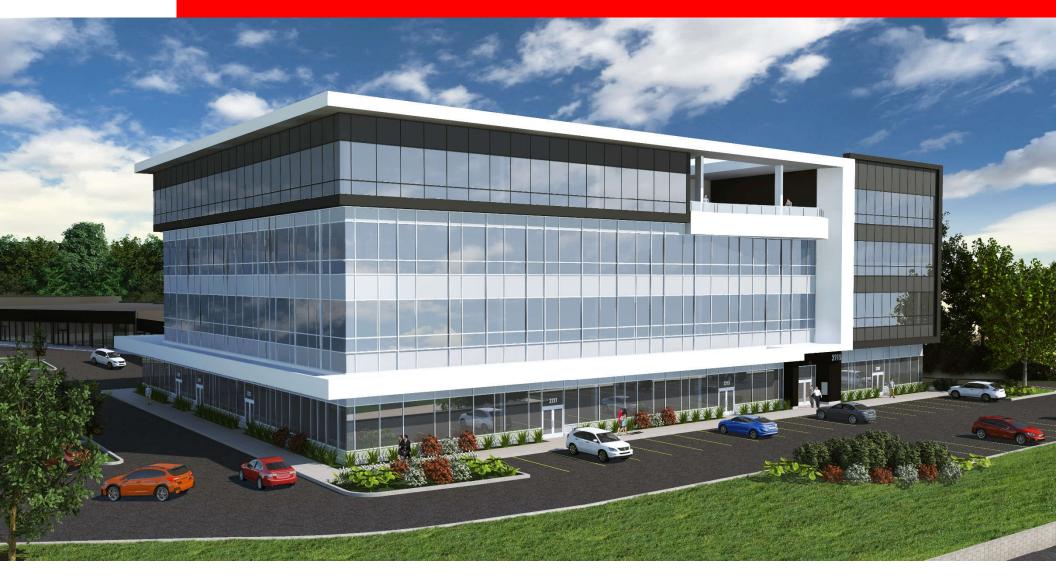

# PROMENADES KING 2207, KING STREET WEST OFFICE AND COMMERCIAL – 1 500 to 65 000 SQ.FT.

### **INFORMATION** PROMENADES KING – 2207, KING STREET WEST

THE PROMENADES KING OVERLOOK KING STREET WEST AND HAVE A DIVERSIFIED COMMERCIAL OFFER IN ADDITION TO A NEW SECTION OF OFFICES RESPECTING THE HIGHEST QUALITY STANDARDS. THIS REFERENCE SITE IN SHERBROOKE WILL PROVIDE AN UNPARALLELED WORKING ENVIRONMENT WHICH WILL GENERATE ADDITIONAL CUSTOMERS ON THE SITE.

### DETAILS

- +/- 100,000 sq. ft. of office and commercial spaces on 4 floors.
- Elevators and green terrace on the roof overlooking the Magog River and the Bellevue and Orford mountains for employees.
- Access to a private training room on the ground floor of the building (free weights, cardio machines and room for private group lessons available on reservation) for office tenants. Changing rooms and showers on site.
- More than 900 outdoor parking spaces for clients and employees and approximately 75 indoor spaces for employees.
- Energy savings with geothermal heating and cooling system.
- Spaces ready to be developed in summer/fall 2021.