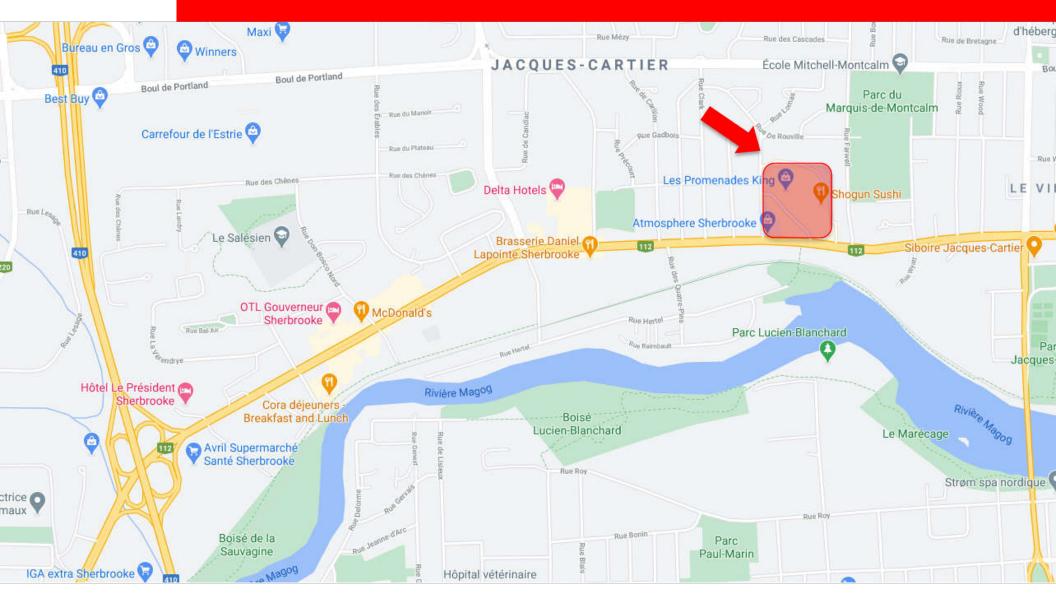

#### LOCATION

 Promenades King shopping center is located on the north side of King Street West between Lomas and Farwell Streets.

#### Easy access to the shopping center:

 4 accesses on 2 streets (King West and Lomas Streets) with traffic lights facilitating direct access to the site from both the East and the West.

### MAP

PROMENADES KING - 2207, KING STREET WEST

CONTACT : GENEVIÈVE THERRIEN/ 819-348-2222 GTHERRIEN@IMMEX.CA / IMMEX.CA