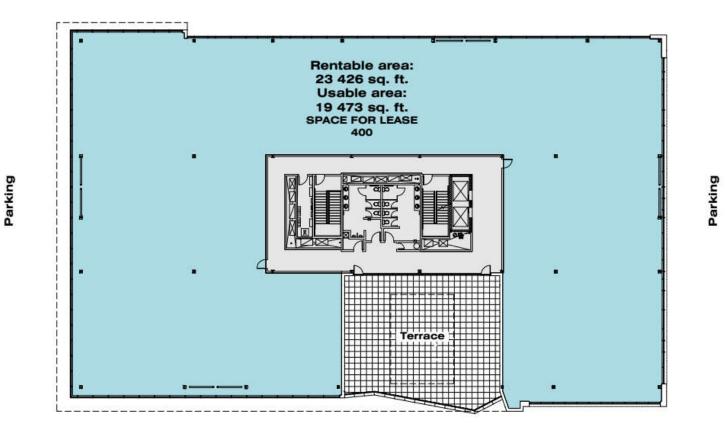

## PLAN 2207, KING STREET WEST LEVEL 4 / PROMENADES KING

**Commercial Spaces (Ground Floor)** 

\* Dividing walls can be added as required.

**King Street West** 

LEVEL 4