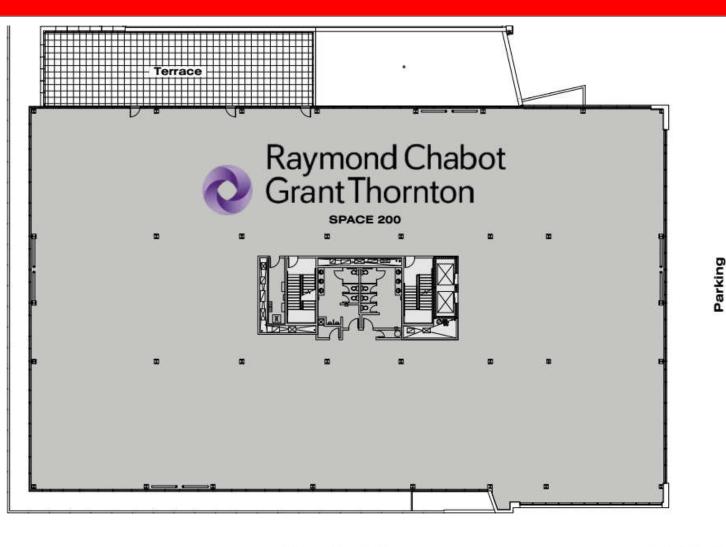

## PLAN 2207, KING STREET WEST LEVEL 3 / PROMENADES KING

**Commercial Spaces (Ground Floor)** 

\* Dividing walls can be added as required.

**King Street West** 

LEVEL 3

Parking