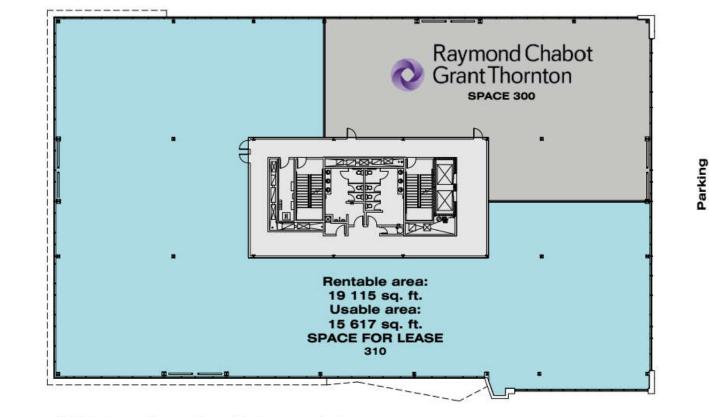

## PLAN 2207, KING STREET WEST LEVEL 3 / PROMENADES KING

**Commercial Spaces (Ground Floor)** 

\* Dividing walls can be added as required.

**King Street West** 

LEVEL 3

Parking