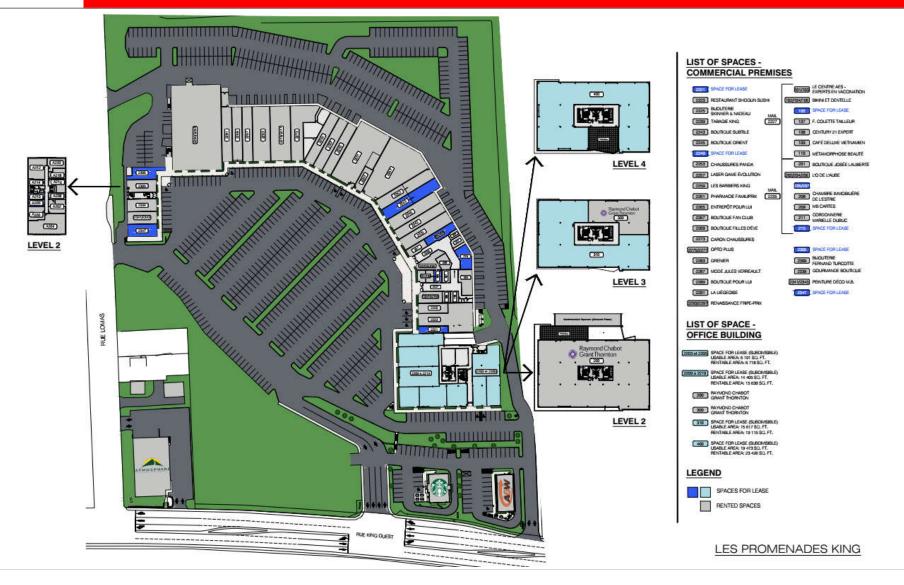

Access to a private training room on the ground floor of the building (free weights, cardio machines and room for private group lessons available on reservation) for office tenants. Changing rooms and showers on site.
- More than 900 outdoor parking spaces for clients and employees and approximately 75 indoor spaces for employees.
- Energy savings with geothermal heating and cooling system.
- Spaces ready to be developed in summer/fall 2021.



### CURRENT TENANTS PROMENADES KING

#### 2207, King Street West







PROMENADES KING - 2207, KING STREET WEST

CONTACT : GENEVIÈVE THERRIEN/ 819-348-2222 GTHERRIEN@IMMEX.CA / IMMEX.CA



### MAP



PROMENADES KING - 2207, KING STREET WEST

CONTACT : GENEVIÈVE THERRIEN/ 819-348-2222 GTHERRIEN@IMMEX.CA / IMMEX.CA



### SITE PLAN PROMENADES KING





## PLAN 2207, KING STREET WEST GROUND FLOOR / PROMENADES KING





# PLAN 2207, KING STREET WEST LEVEL 2 / PROMENADES KING

Parking



**King Street West** 





## PLAN 2207, KING STREET WEST LEVEL 3 / PROMENADES KING

**Commercial Spaces (Ground Floor)** 



\* Dividing walls can be added as required.

**King Street West** 

LEVEL 3

Parking



## PLAN 2207, KING STREET WEST LEVEL 4 / PROMENADES KING

**Commercial Spaces (Ground Floor)** 



\* Dividing walls can be added as required.

**King Street West** 

LEVEL 4



# **IMMEX SOCIÉTÉ IMMOBILIÈRE** QUALITY, CUSTOMIZED AND PROMPT SERVICES

#### MORE THAN 1.9 MILLION SQ. FT. OF OFFICE, COMMERCIAL, AND INDUSTRIAL SPACES

#### FOUNDED OVER 45 YEARS AGO



IMMEX SOCIÉTÉ IMMOBILIÈRE PROMOTES SOCIAL ENGAGEMENT IN THE COMMUNITY AND IS COMM