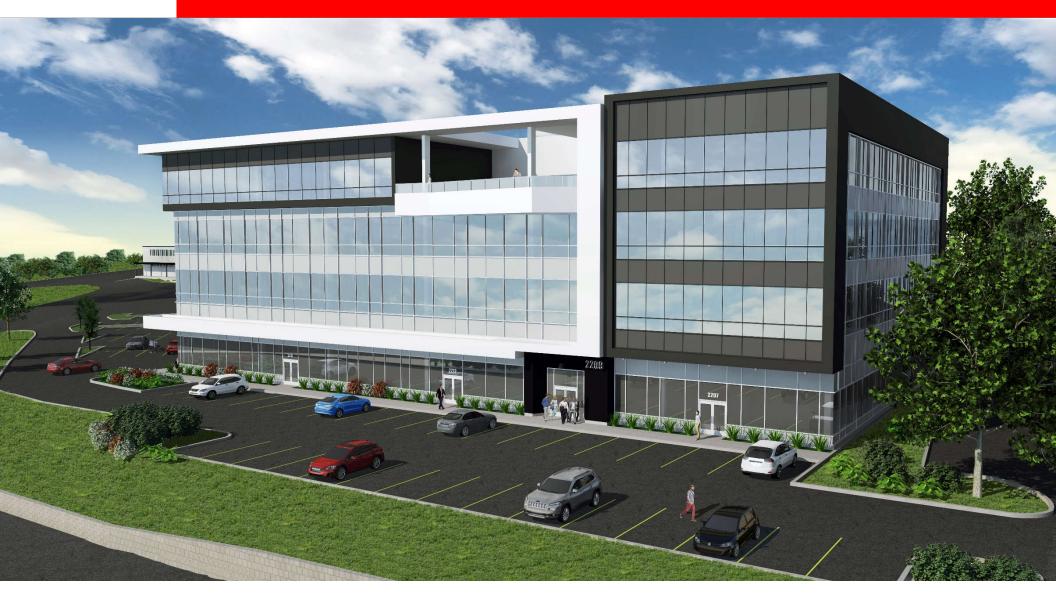

# PROMENADES KING 2207, KING STREET WEST OFFICE AND COMMERCIAL – 1 500 to 65 000 SQ.FT.

### **INFORMATION** PROMENADES KING – 2207, KING STREET WEST

THE PROMENADES KING OVERLOOK KING STREET WEST AND HAVE A DIVERSIFIED COMMERCIAL OFFER IN ADDITION TO A NEW SECTION OF OFFICES RESPECTING THE HIGHEST QUALITY STANDARDS. THIS REFERENCE SITE IN SHERBROOKE WILL PROVIDE AN UNPARALLELED WORKING ENVIRONMENT WHICH WILL GENERATE ADDITIONAL CUSTOMERS ON THE SITE.

### DETAILS

- +/- 100,000 sq. ft. of office and commercial spaces on 4 floors.
- Elevators and green terrace on the roof overlooking the Magog River and the Bellevue and Orford mountains for employees.
- Access to a private training room on the ground floor of the building (free weights, cardio machines and room for private group lessons available on reservation) for office tenants. Changing rooms and showers on site.
- More than 900 outdoor parking spaces for clients and employees and approximately 75 indoor spaces for employees.
- Energy savings with geothermal heating and cooling system.
- Spaces ready to be developed in summer/fall 2021.